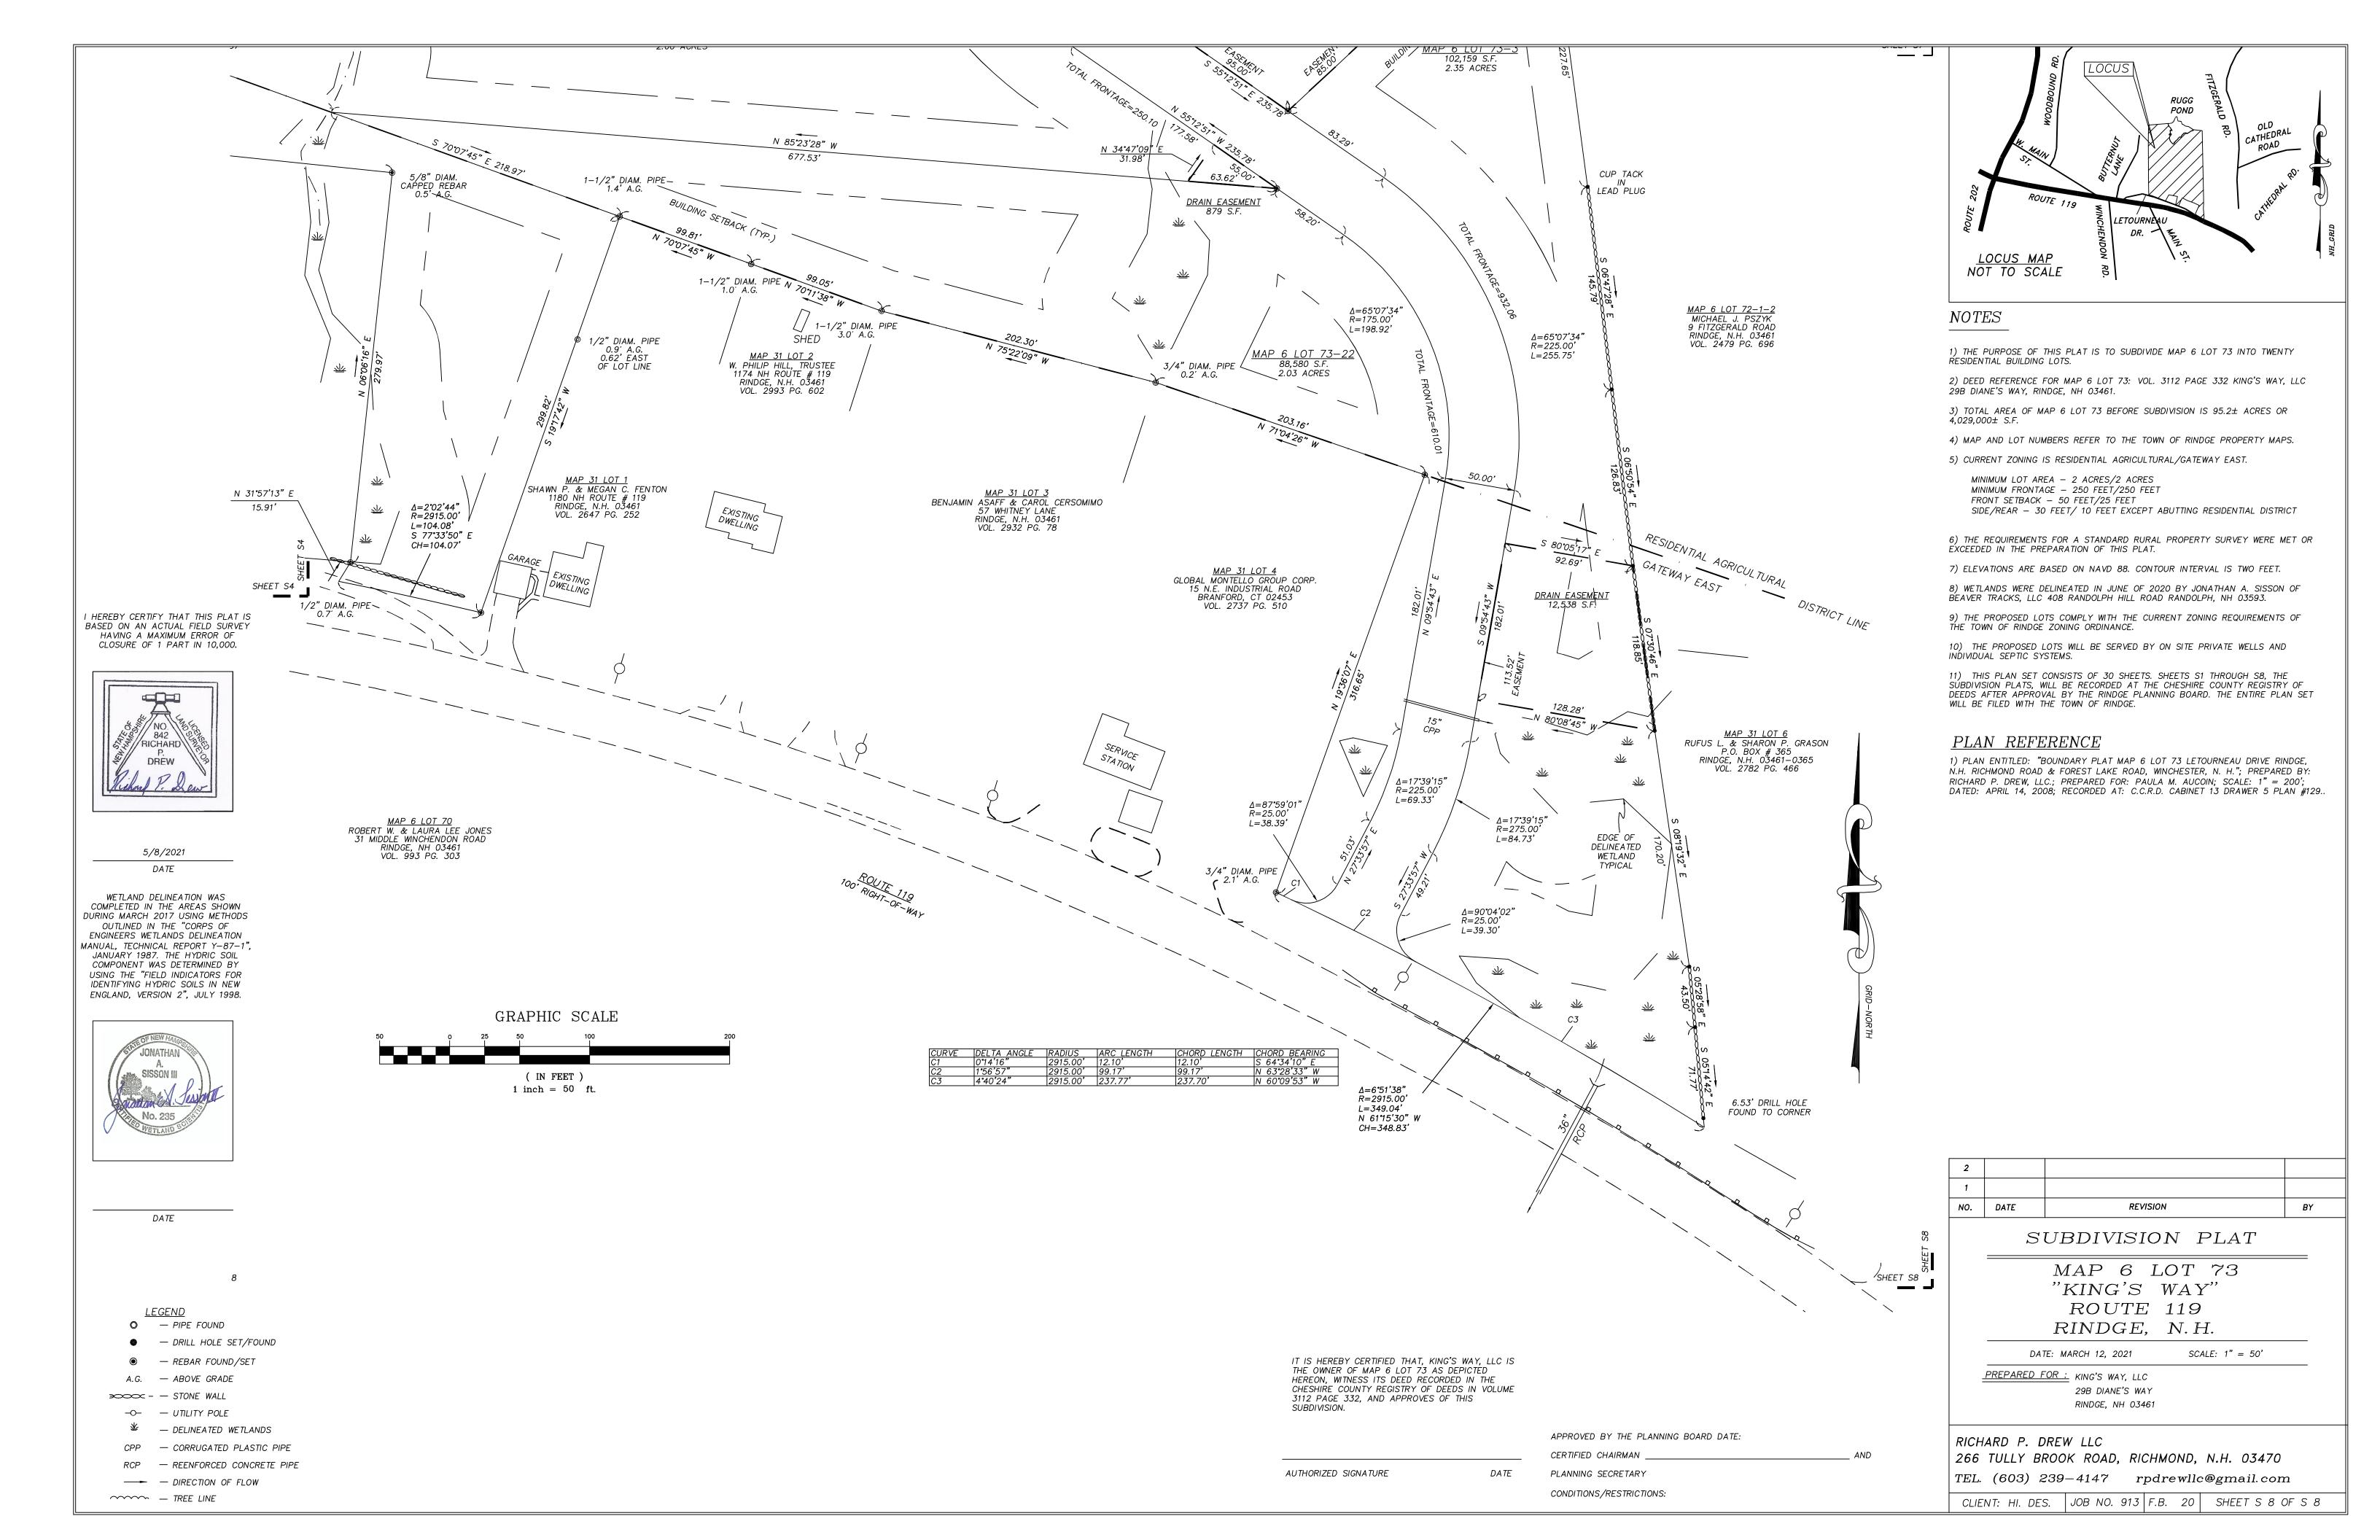

## NOTES

1) THE PURPOSE OF THIS PLAT IS TO SUBDIVIDE MAP 6 LOT 73 INTO TWENTY RESIDENTIAL BUILDING LOTS.

2) DEED REFERENCE FOR MAP 6 LOT 73: VOL. 3112 PAGE 332 KING'S WAY, LLC 29B DIANE'S WAY, RINDGE, NH 03461.

3) TOTAL AREA OF MAP 6 LOT 73 BEFORE SUBDIVISION IS 95.2± ACRES OR

4) MAP AND LOT NUMBERS REFER TO THE TOWN OF RINDGE PROPERTY MAPS.

5) CURRENT ZONING IS RESIDENTIAL AGRICULTURAL/GATEWAY EAST.

MINIMUM LOT AREA – 2 ACRES/2 ACRES MINIMUM FRONTAGE – 250 FEET/250 FEET FRONT SETBACK – 50 FEET/25 FEET

6) THE REQUIREMENTS FOR A STANDARD RURAL PROPERTY SURVEY WERE MET OR

SIDE/REAR - 30 FEET/ 10 FEET EXCEPT ABUTTING RESIDENTIAL DISTRICT

EXCEEDED IN THE PREPARATION OF THIS PLAT.

7) ELEVATIONS ARE BASED ON NAVD 88. CONTOUR INTERVAL IS TWO FEET.

8) WETLANDS WERE DELINEATED IN JUNE OF 2020 BY JONATHAN A. SISSON OF BEAVER TRACKS, LLC 408 RANDOLPH HILL ROAD RANDOLPH, NH 03593.

9) THE PROPOSED LOTS COMPLY WITH THE CURRENT ZONING REQUIREMENTS OF THE TOWN OF RINDGE ZONING ORDINANCE.

10) THE PROPOSED LOTS WILL BE SERVED BY ON SITE PRIVATE WELLS AND INDIVIDUAL SEPTIC SYSTEMS.

11) THIS PLAN SET CONSISTS OF 30 SHEETS. SHEETS S 1 THROUGH S 8, THE SUBDIVISION PLATS, WILL BE RECORDED AT THE CHESHIRE COUNTY REGISTRY OF DEEDS AFTER APPROVAL BY THE RINDGE PLANNING BOARD. THE ENTIRE PLAN SET WILL BE FILED WITH THE TOWN OF RINDGE.

# <u>PLAN REFERENCE</u>

1) PLAN ENTITLED: "BOUNDARY PLAT MAP 6 LOT 73 LETOURNEAU DRIVE RINDGE, N.H. RICHMOND ROAD & FOREST LAKE ROAD, WINCHESTER, N. H."; PREPARED BY: RICHARD P. DREW, LLC.; PREPARED FOR: PAULA M. AUCOIN; SCALE: 1" = 200'; DATED: APRIL 14, 2008; RECORDED AT: C.C.R.D. CABINET 13 DRAWER 5 PLAN #129..