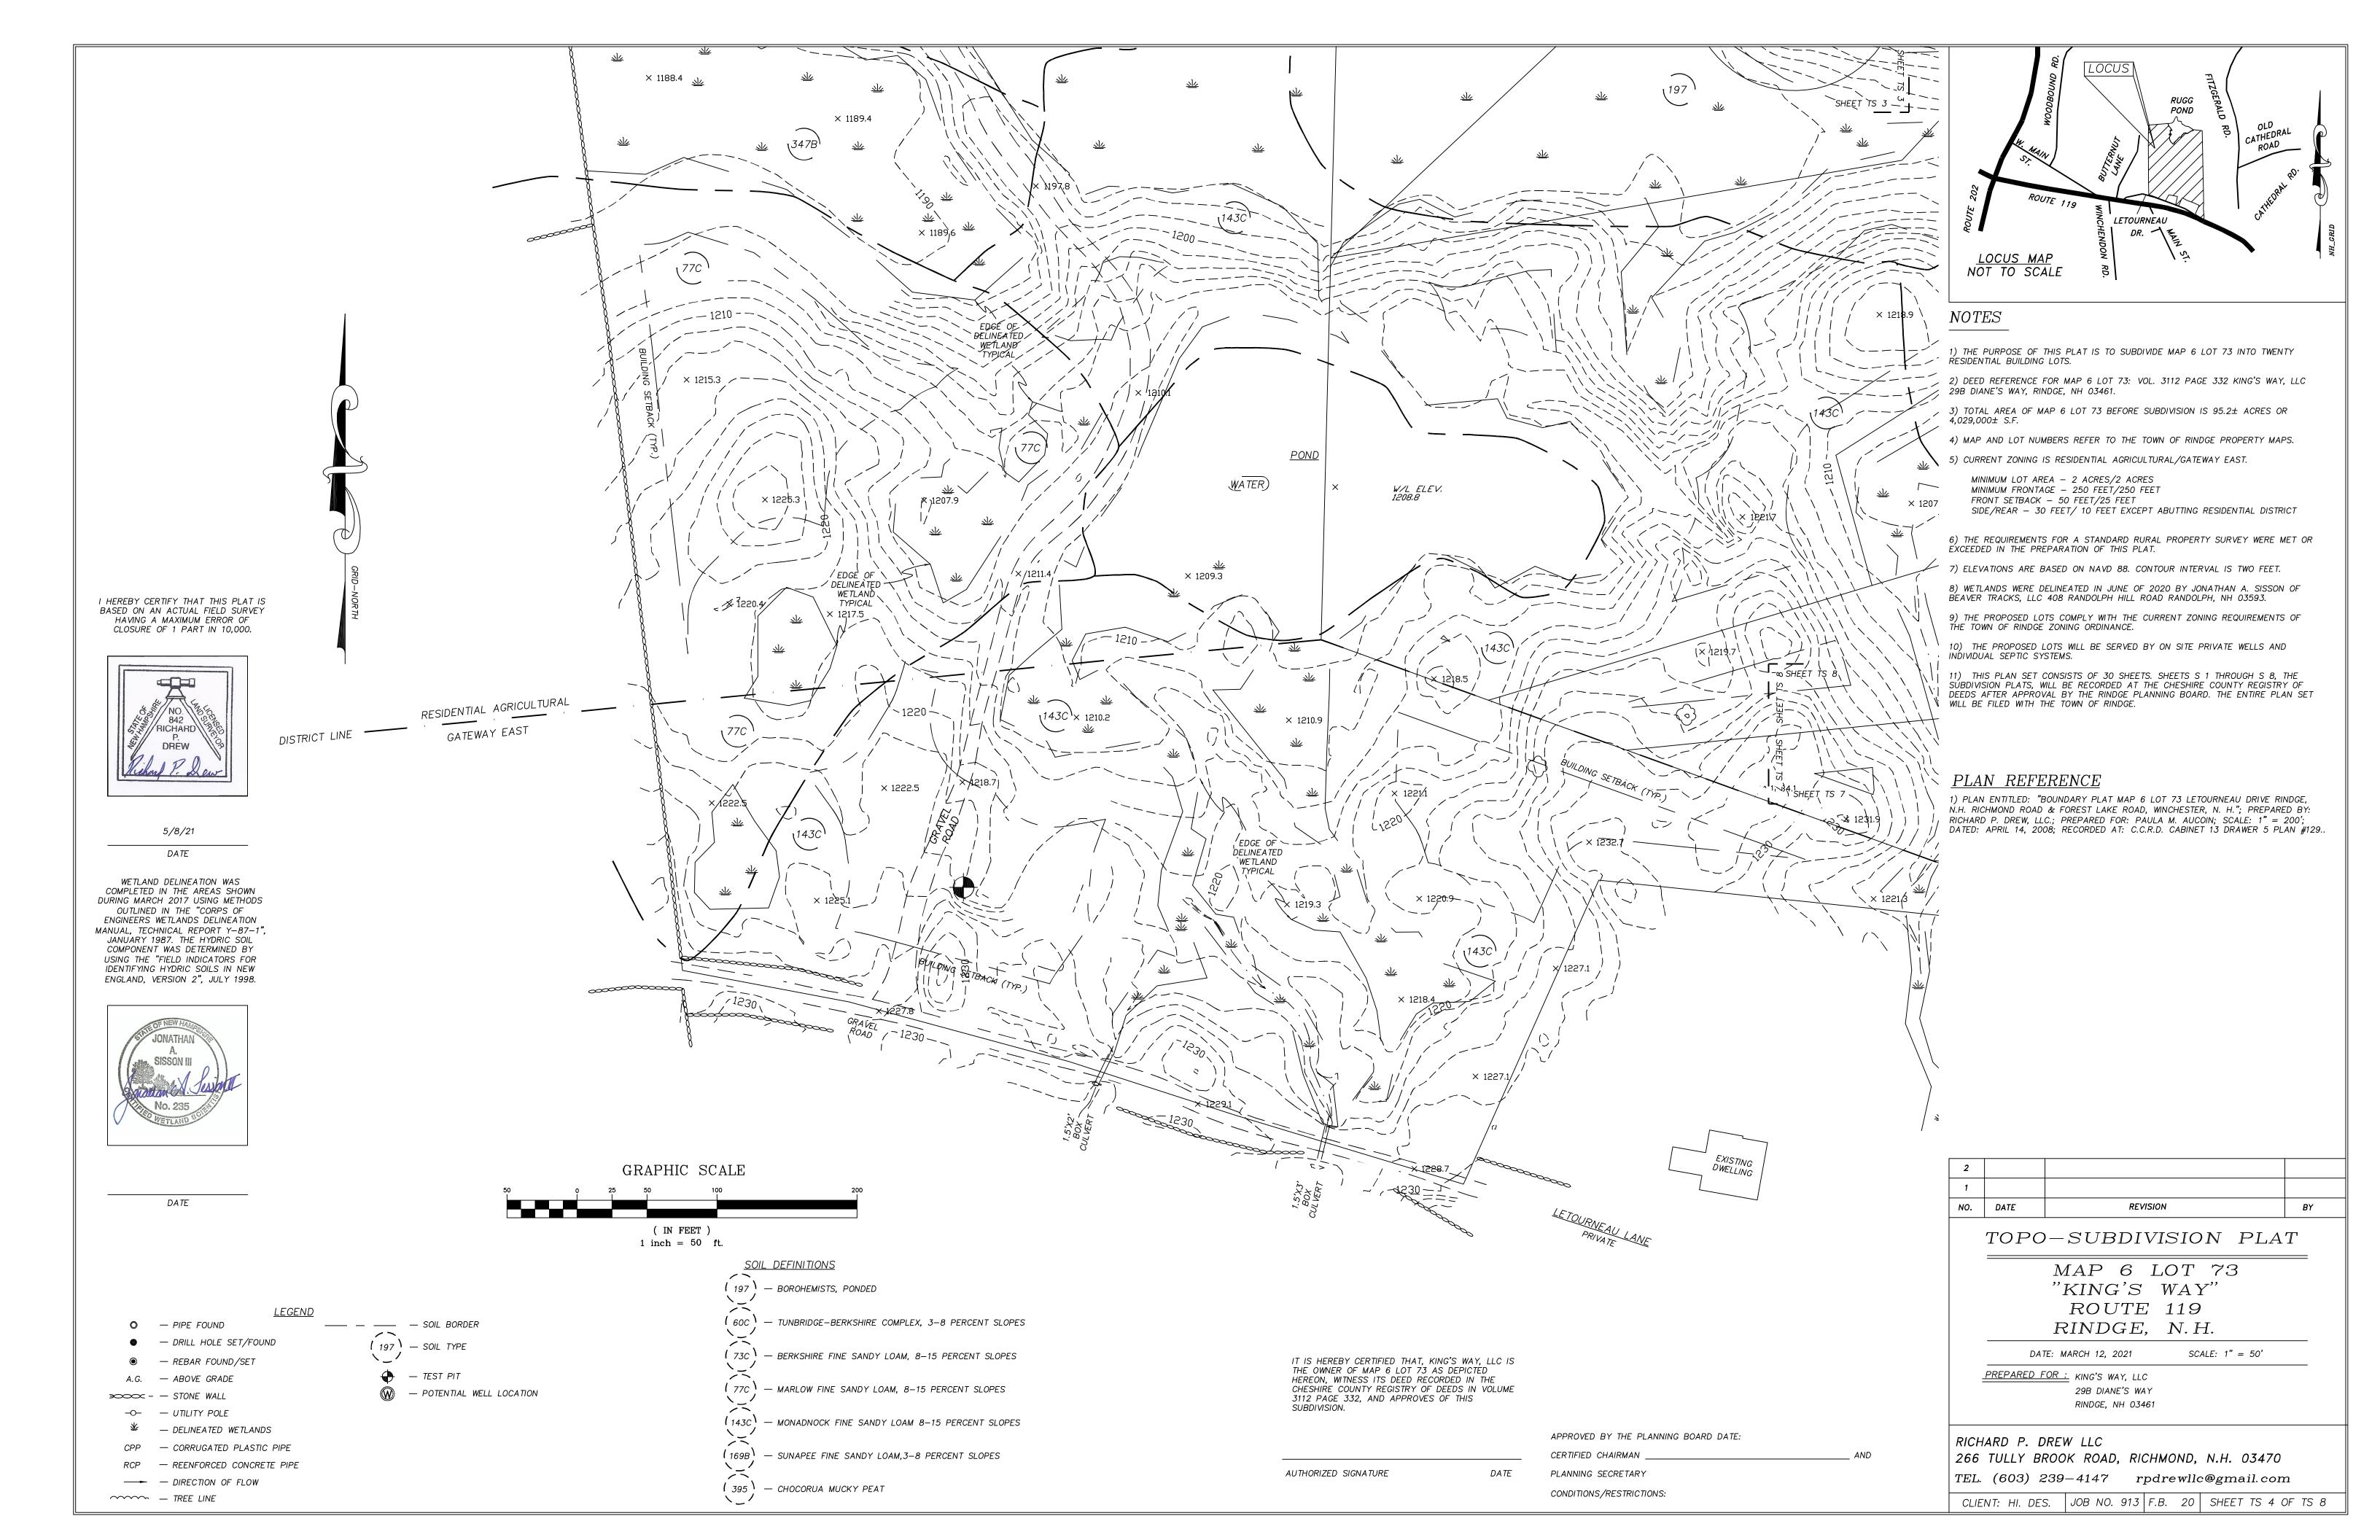

## NOTES

1) THE PURPOSE OF THIS PLAT IS TO SUBDIVIDE MAP 6 LOT 73 INTO TWENTY RESIDENTIAL BUILDING LOTS.

2) DEED REFERENCE FOR MAP 6 LOT 73: VOL. 3112 PAGE 332 KING'S WAY, LLC 29B DIANE'S WAY, RINDGE, NH 03461.

3) TOTAL AREA OF MAP 6 LOT 73 BEFORE SUBDIVISION IS 95.2± ACRES OR

4) MAP AND LOT NUMBERS REFER TO THE TOWN OF RINDGE PROPERTY MAPS.

5) CURRENT ZONING IS RESIDENTIAL AGRICULTURAL/GATEWAY EAST.

MINIMUM LOT AREA – 2 ACRES/2 ACRES MINIMUM FRONTAGE – 250 FEET/250 FEET FRONT SETBACK – 50 FEET/25 FEET

6) THE REQUIREMENTS FOR A STANDARD RURAL PROPERTY SURVEY WERE MET OR

SIDE/REAR - 30 FEET/ 10 FEET EXCEPT ABUTTING RESIDENTIAL DISTRICT

EXCEEDED IN THE PREPARATION OF THIS PLAT.

7) ELEVATIONS ARE BASED ON NAVD 88. CONTOUR INTERVAL IS TWO FEET.

8) WETLANDS WERE DELINEATED IN JUNE OF 2020 BY JONATHAN A. SISSON OF BEAVER TRACKS, LLC 408 RANDOLPH HILL ROAD RANDOLPH, NH 03593.

9) THE PROPOSED LOTS COMPLY WITH THE CURRENT ZONING REQUIREMENTS OF THE TOWN OF RINDGE ZONING ORDINANCE.

10) THE PROPOSED LOTS WILL BE SERVED BY ON SITE PRIVATE WELLS AND INDIVIDUAL SEPTIC SYSTEMS.

11) THIS PLAN SET CONSISTS OF 30 SHEETS. SHEETS S 1 THROUGH S 8, THE SUBDIVISION PLATS, WILL BE RECORDED AT THE CHESHIRE COUNTY REGISTRY OF DEEDS AFTER APPROVAL BY THE RINDGE PLANNING BOARD. THE ENTIRE PLAN SET WILL BE FILED WITH THE TOWN OF RINDGE.

# <u>PLAN REFERENCE</u>

1) PLAN ENTITLED: "BOUNDARY PLAT MAP 6 LOT 73 LETOURNEAU DRIVE RINDGE, N.H. RICHMOND ROAD & FOREST LAKE ROAD, WINCHESTER, N. H."; PREPARED BY: RICHARD P. DREW, LLC.; PREPARED FOR: PAULA M. AUCOIN; SCALE: 1" = 200'; DATED: APRIL 14, 2008; RECORDED AT: C.C.R.D. CABINET 13 DRAWER 5 PLAN #129..