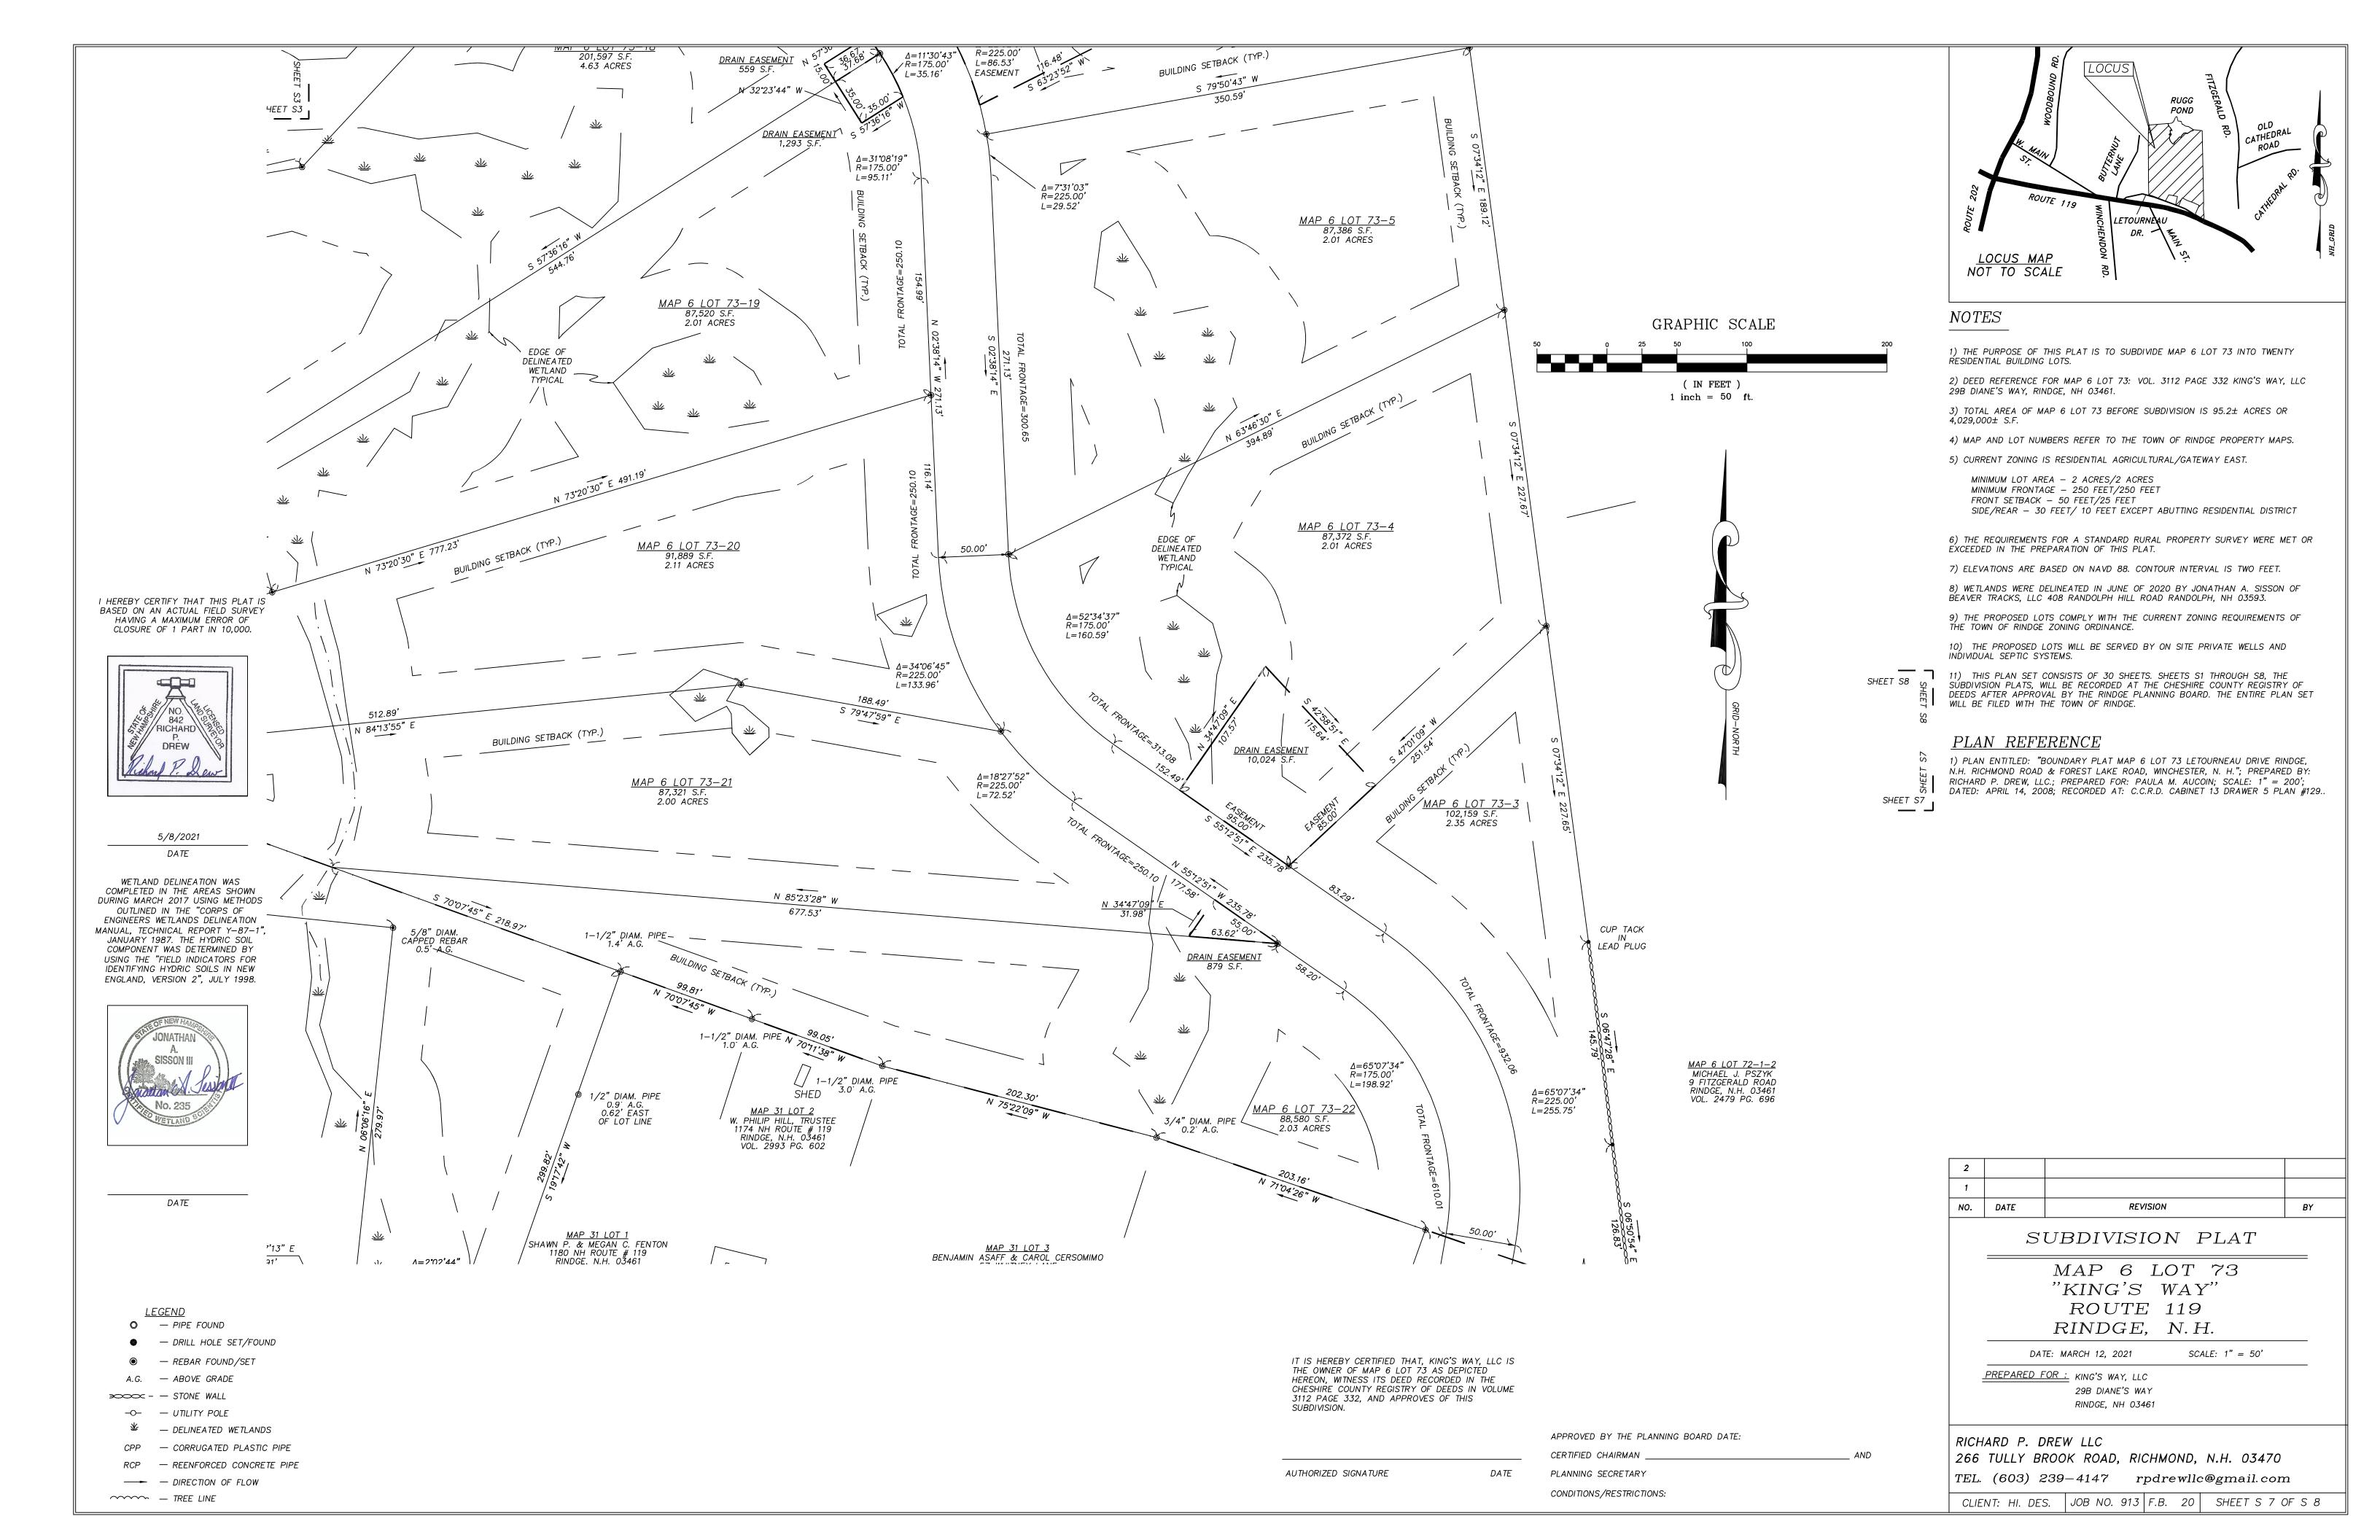

## NOTES

1) THE PURPOSE OF THIS PLAT IS TO SUBDIVIDE MAP 6 LOT 73 INTO TWENTY RESIDENTIAL BUILDING LOTS.

2) DEED REFERENCE FOR MAP 6 LOT 73: VOL. 3112 PAGE 332 KING'S WAY, LLC 29B DIANE'S WAY, RINDGE, NH 03461.

3) TOTAL AREA OF MAP 6 LOT 73 BEFORE SUBDIVISION IS 95.2± ACRES OR

4) MAP AND LOT NUMBERS REFER TO THE TOWN OF RINDGE PROPERTY MAPS.

5) CURRENT ZONING IS RESIDENTIAL AGRICULTURAL/GATEWAY EAST.

MINIMUM LOT AREA – 2 ACRES/2 ACRES MINIMUM FRONTAGE – 250 FEET/250 FEET FRONT SETBACK – 50 FEET/25 FEET

6) THE REQUIREMENTS FOR A STANDARD RURAL PROPERTY SURVEY WERE MET OR

SIDE/REAR - 30 FEET/ 10 FEET EXCEPT ABUTTING RESIDENTIAL DISTRICT

EXCEEDED IN THE PREPARATION OF THIS PLAT.

7) ELEVATIONS ARE BASED ON NAVD 88. CONTOUR INTERVAL IS TWO FEET.

8) WETLANDS WERE DELINEATED IN JUNE OF 2020 BY JONATHAN A. SISSON OF BEAVER TRACKS, LLC 408 RANDOLPH HILL ROAD RANDOLPH, NH 03593.

9) THE PROPOSED LOTS COMPLY WITH THE CURRENT ZONING REQUIREMENTS OF THE TOWN OF RINDGE ZONING ORDINANCE.

10) THE PROPOSED LOTS WILL BE SERVED BY ON SITE PRIVATE WELLS AND INDIVIDUAL SEPTIC SYSTEMS.

11) THIS PLAN SET CONSISTS OF 30 SHEETS. SHEETS S 1 THROUGH S 8, THE SUBDIVISION PLATS, WILL BE RECORDED AT THE CHESHIRE COUNTY REGISTRY OF DEEDS AFTER APPROVAL BY THE RINDGE PLANNING BOARD. THE ENTIRE PLAN SET WILL BE FILED WITH THE TOWN OF RINDGE.

# <u>PLAN REFERENCE</u>

1) PLAN ENTITLED: "BOUNDARY PLAT MAP 6 LOT 73 LETOURNEAU DRIVE RINDGE, N.H. RICHMOND ROAD & FOREST LAKE ROAD, WINCHESTER, N. H."; PREPARED BY: RICHARD P. DREW, LLC.; PREPARED FOR: PAULA M. AUCOIN; SCALE: 1" = 200'; DATED: APRIL 14, 2008; RECORDED AT: C.C.R.D. CABINET 13 DRAWER 5 PLAN #129..