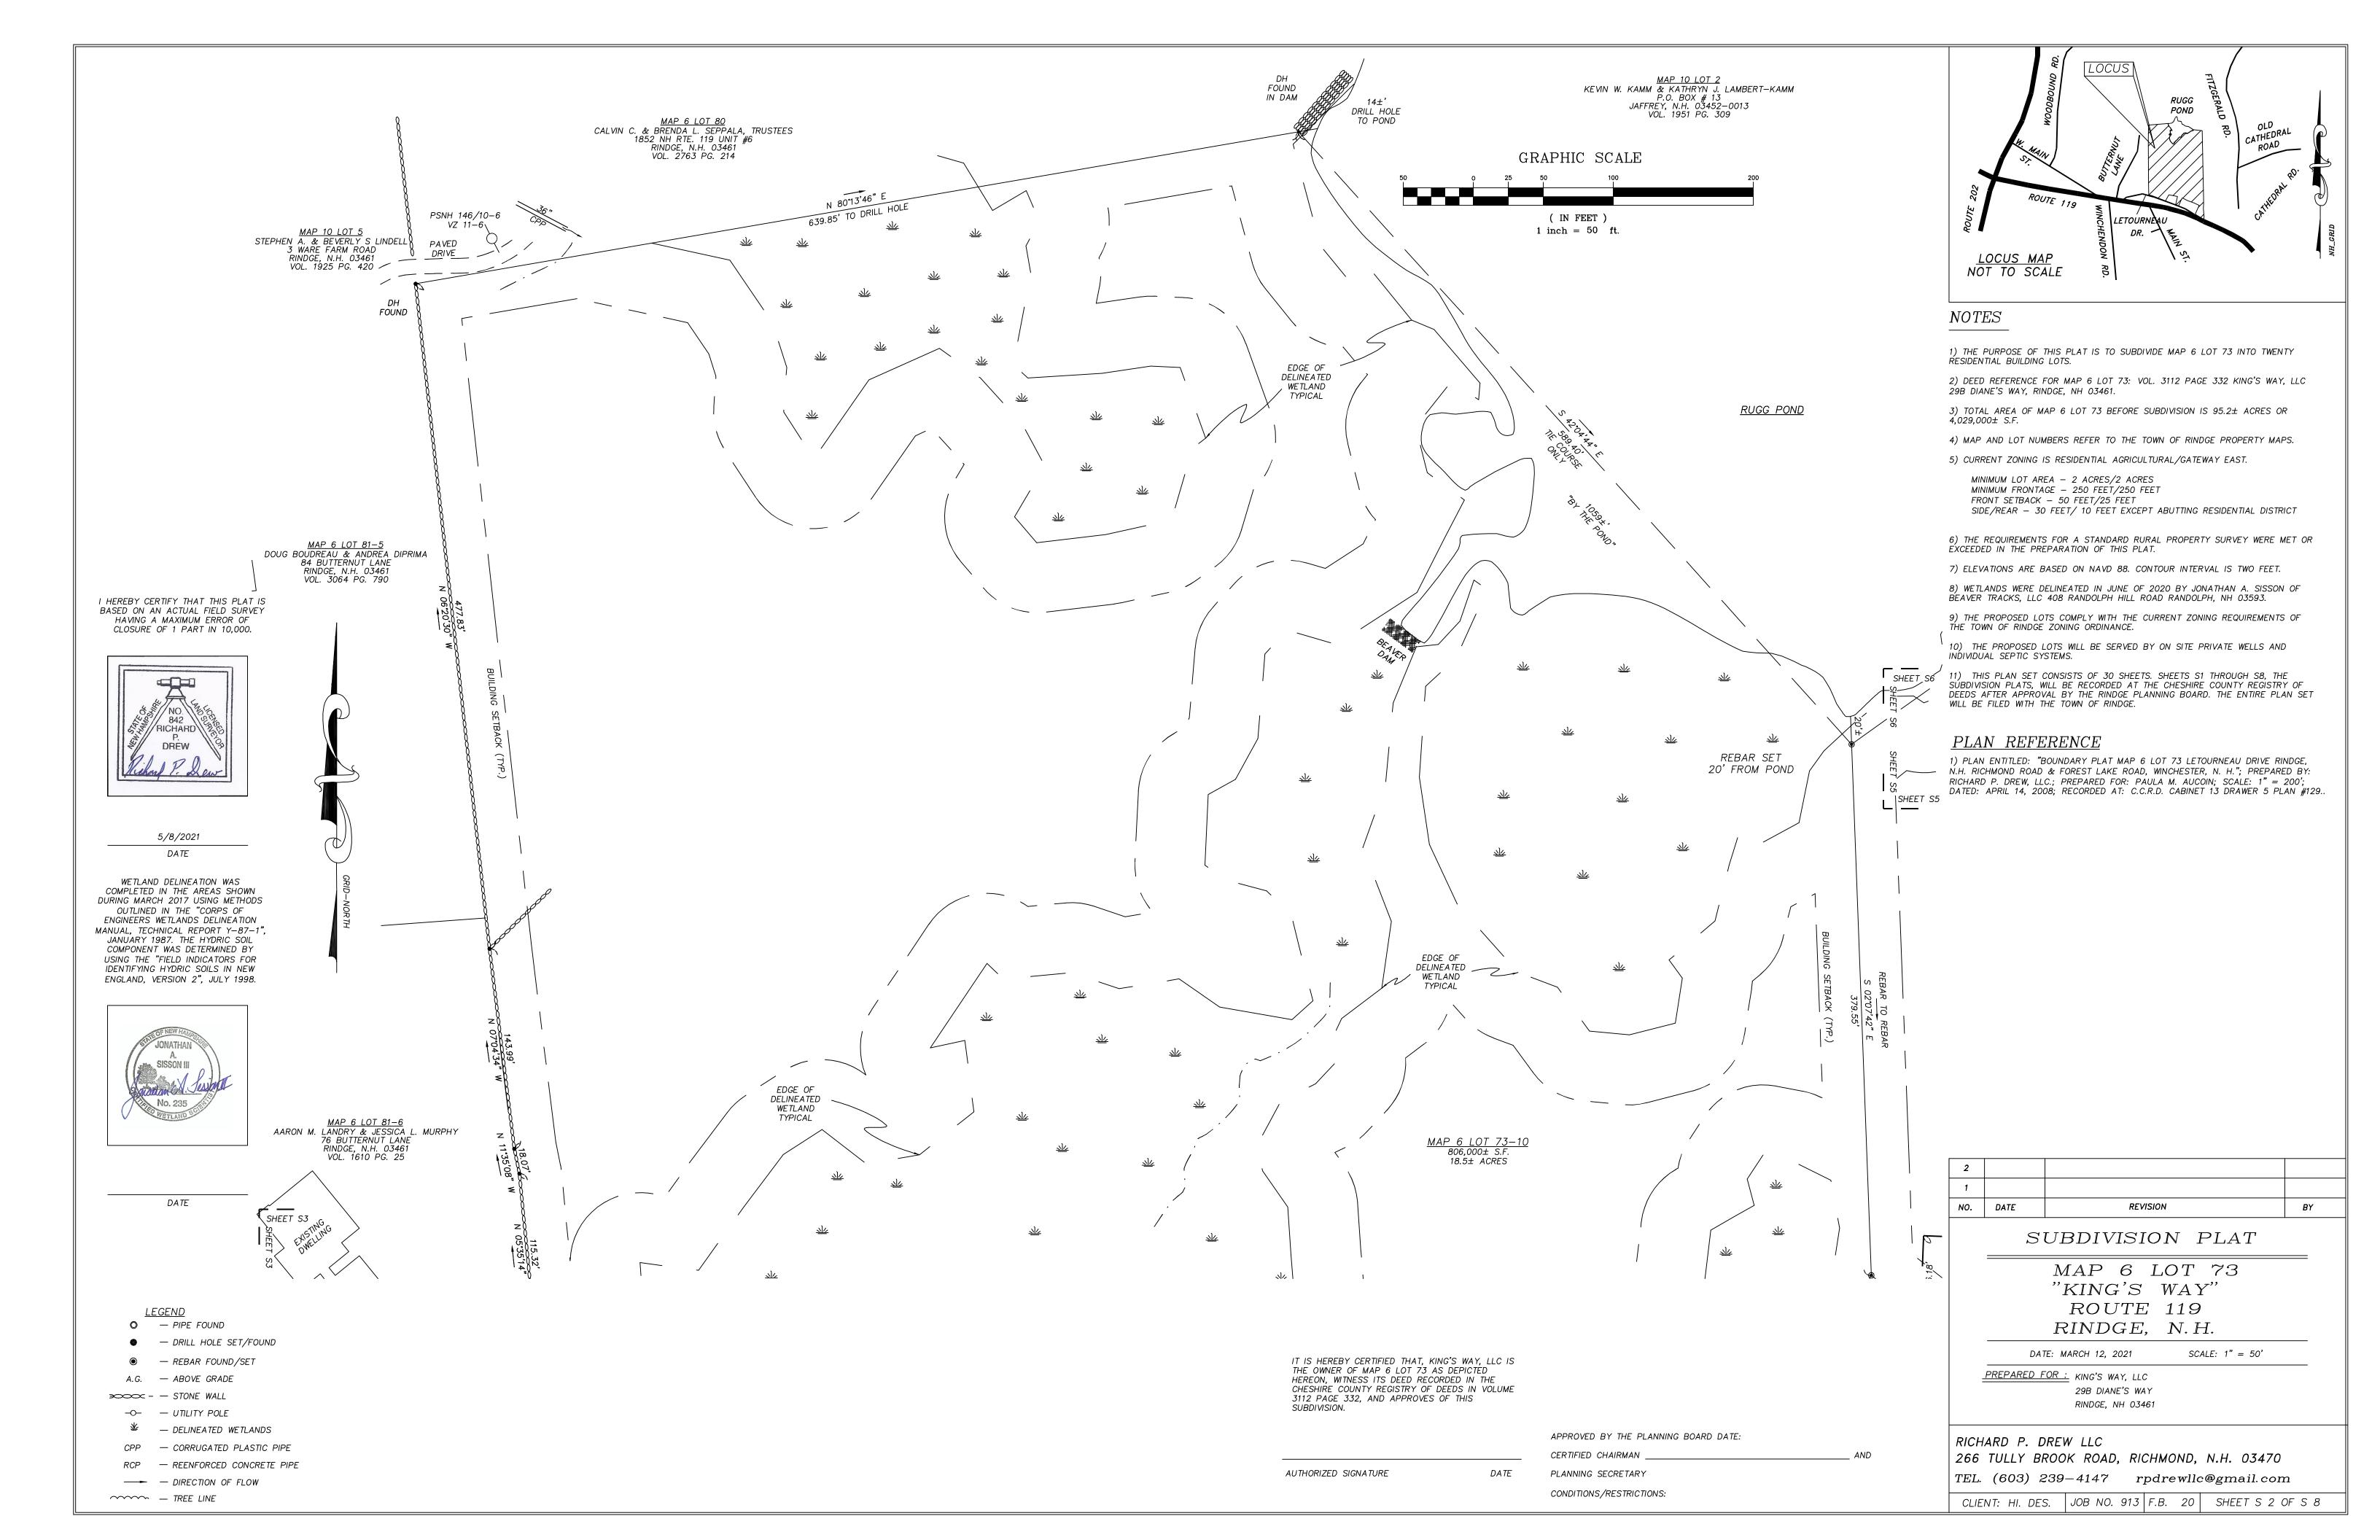

## NOTES

1) THE PURPOSE OF THIS PLAT IS TO SUBDIVIDE MAP 6 LOT 73 INTO TWENTY RESIDENTIAL BUILDING LOTS.

2) DEED REFERENCE FOR MAP 6 LOT 73: VOL. 3112 PAGE 332 KING'S WAY, LLC 29B DIANE'S WAY, RINDGE, NH 03461.

3) TOTAL AREA OF MAP 6 LOT 73 BEFORE SUBDIVISION IS 95.2± ACRES OR

4) MAP AND LOT NUMBERS REFER TO THE TOWN OF RINDGE PROPERTY MAPS.

5) CURRENT ZONING IS RESIDENTIAL AGRICULTURAL/GATEWAY EAST.

MINIMUM LOT AREA - 2 ACRES/2 ACRES MINIMUM FRONTAGE - 250 FEET/250 FEET FRONT SETBACK - 50 FEET/25 FEET

EXCEEDED IN THE PREPARATION OF THIS PLAT.

6) THE REQUIREMENTS FOR A STANDARD RURAL PROPERTY SURVEY WERE MET OR

SIDE/REAR - 30 FEET/ 10 FEET EXCEPT ABUTTING RESIDENTIAL DISTRICT

7) ELEVATIONS ARE BASED ON NAVD 88. CONTOUR INTERVAL IS TWO FEET.

8) WETLANDS WERE DELINEATED IN JUNE OF 2020 BY JONATHAN A. SISSON OF BEAVER TRACKS, LLC 408 RANDOLPH HILL ROAD RANDOLPH, NH 03593.

9) THE PROPOSED LOTS COMPLY WITH THE CURRENT ZONING REQUIREMENTS OF THE TOWN OF RINDGE ZONING ORDINANCE.

10) THE PROPOSED LOTS WILL BE SERVED BY ON SITE PRIVATE WELLS AND INDIVIDUAL SEPTIC SYSTEMS.

11) THIS PLAN SET CONSISTS OF 30 SHEETS. SHEETS S1 THROUGH S8, THE SÚBDIVISION PLATS, WILL BE RECORDED AT THE CHESHIRE COUNTY REGISTRY OF DEEDS AFTER APPROVAL BY THE RINDGE PLANNING BOARD. THE ENTIRE PLAN SET WILL BE FILED WITH THE TOWN OF RINDGE.

### PLAN REFERENCE

1) PLAN ENTITLED: "BOUNDARY PLAT MAP 6 LOT 73 LETOURNEAU DRIVE RINDGE, N.H. RICHMOND ROAD & FOREST LAKE ROAD, WINCHESTER, N. H."; PREPARED BY: RICHARD P. DREW, LLC.; PREPARED FOR: PAULA M. AUCOIN; SCALE: 1" = 200'; DATED: APRIL 14, 2008; RECORDED AT: C.C.R.D. CABINET 13 DRAWER 5 PLAN #129...