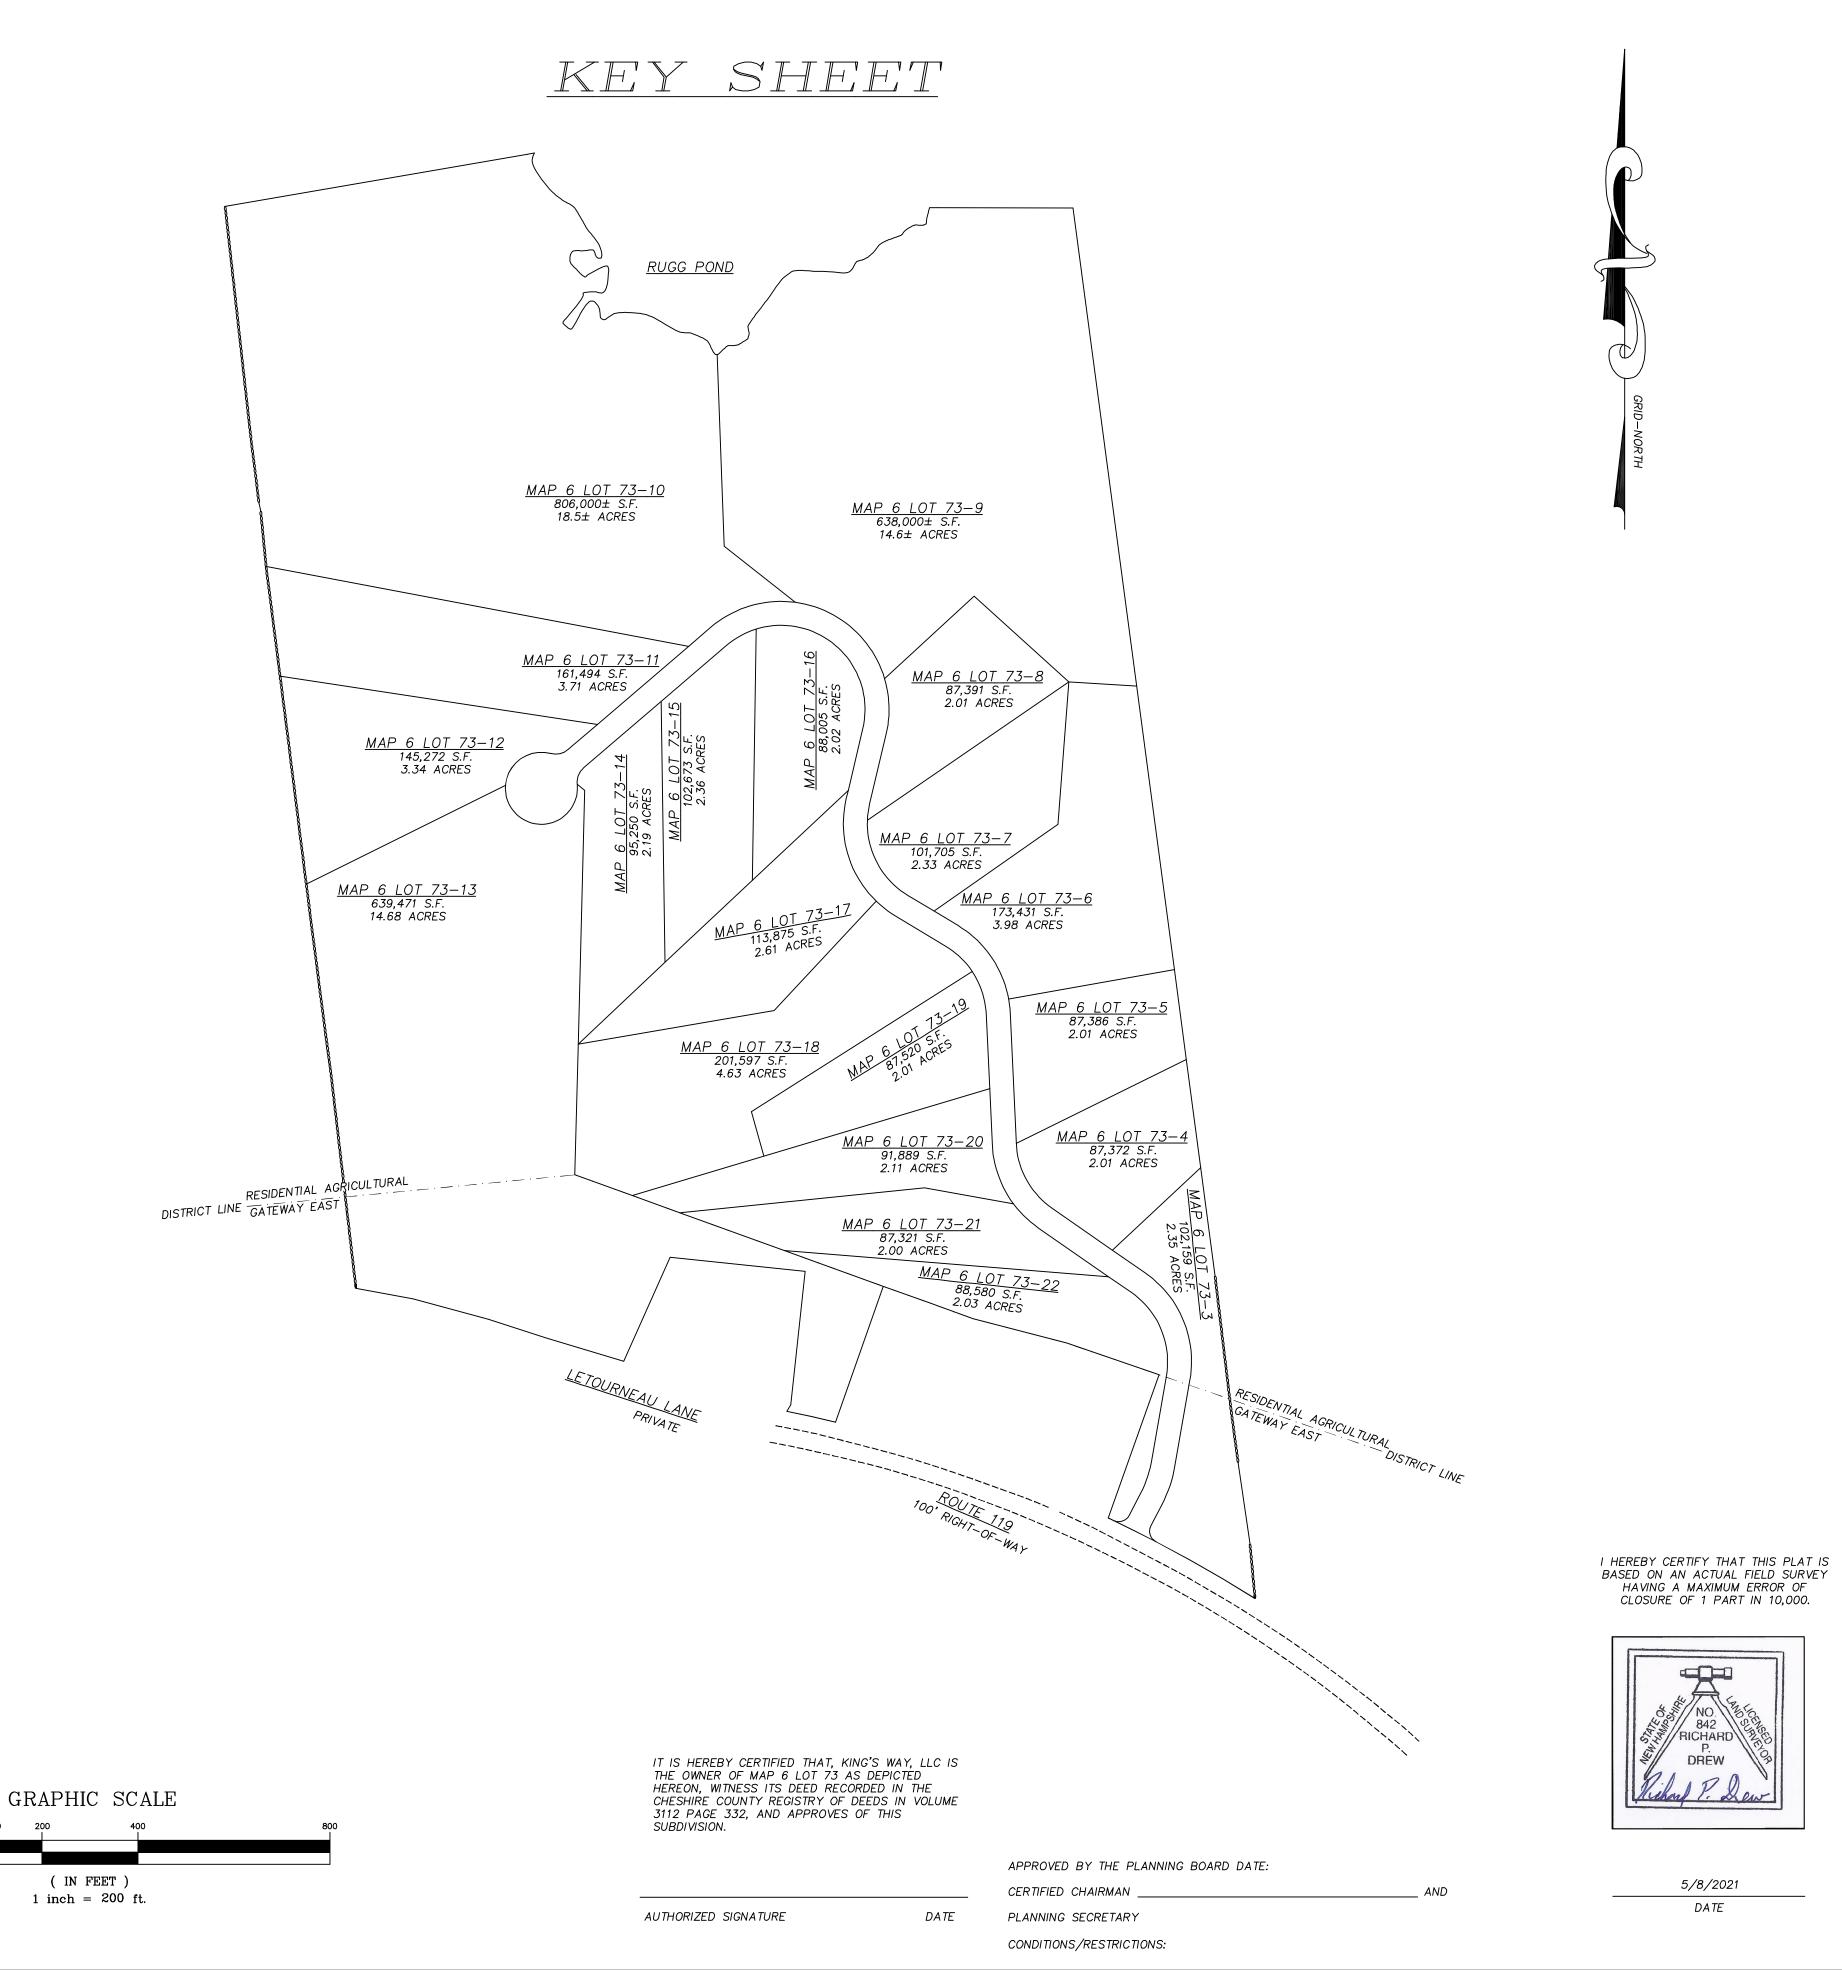

## NOTES

1) THE PURPOSE OF THIS PLAT IS TO SUBDIVIDE MAP 6 LOT 73 INTO TWENTY RESIDENTIAL BUILDING LOTS.

2) DEED REFERENCE FOR MAP 6 LOT 73: VOL. 3112 PAGE 332 KING'S WAY, LLC 29B DIANE'S WAY, RINDGE, NH 03461.

3) TOTAL AREA OF MAP 6 LOT 73 BEFORE SUBDIVISION IS 95.2± ACRES OR

4) MAP AND LOT NUMBERS REFER TO THE TOWN OF RINDGE PROPERTY MAPS.

5) CURRENT ZONING IS RESIDENTIAL AGRICULTURAL/GATEWAY EAST.

MINIMUM LOT AREA - 2 ACRES/2 ACRES MINIMUM FRONTAGE - 250 FEET/250 FEET FRONT SETBACK - 50 FEET/25 FEET

### SUBDIVISION PLAT

MAP 6 LOT 73 "KING'S WAY" ROUTE 119 RINDGE, N.H.

DATE: MARCH 12, 2021 SCALE: 1" = 200'

PREPARED FOR : KING'S WAY, LLC 29B DIANE'S WAY RINDGE, NH 03461

RICHARD P. DREW LLC

266 TULLY BROOK ROAD, RICHMOND, N.H. 03470 TEL. (603) 239–4147 rpdrewllc@gmail.com

CLIENT: HI. DES. JOB NO. 913 F.B. 20 SHEET S 1 OF S-8

5/8/2021