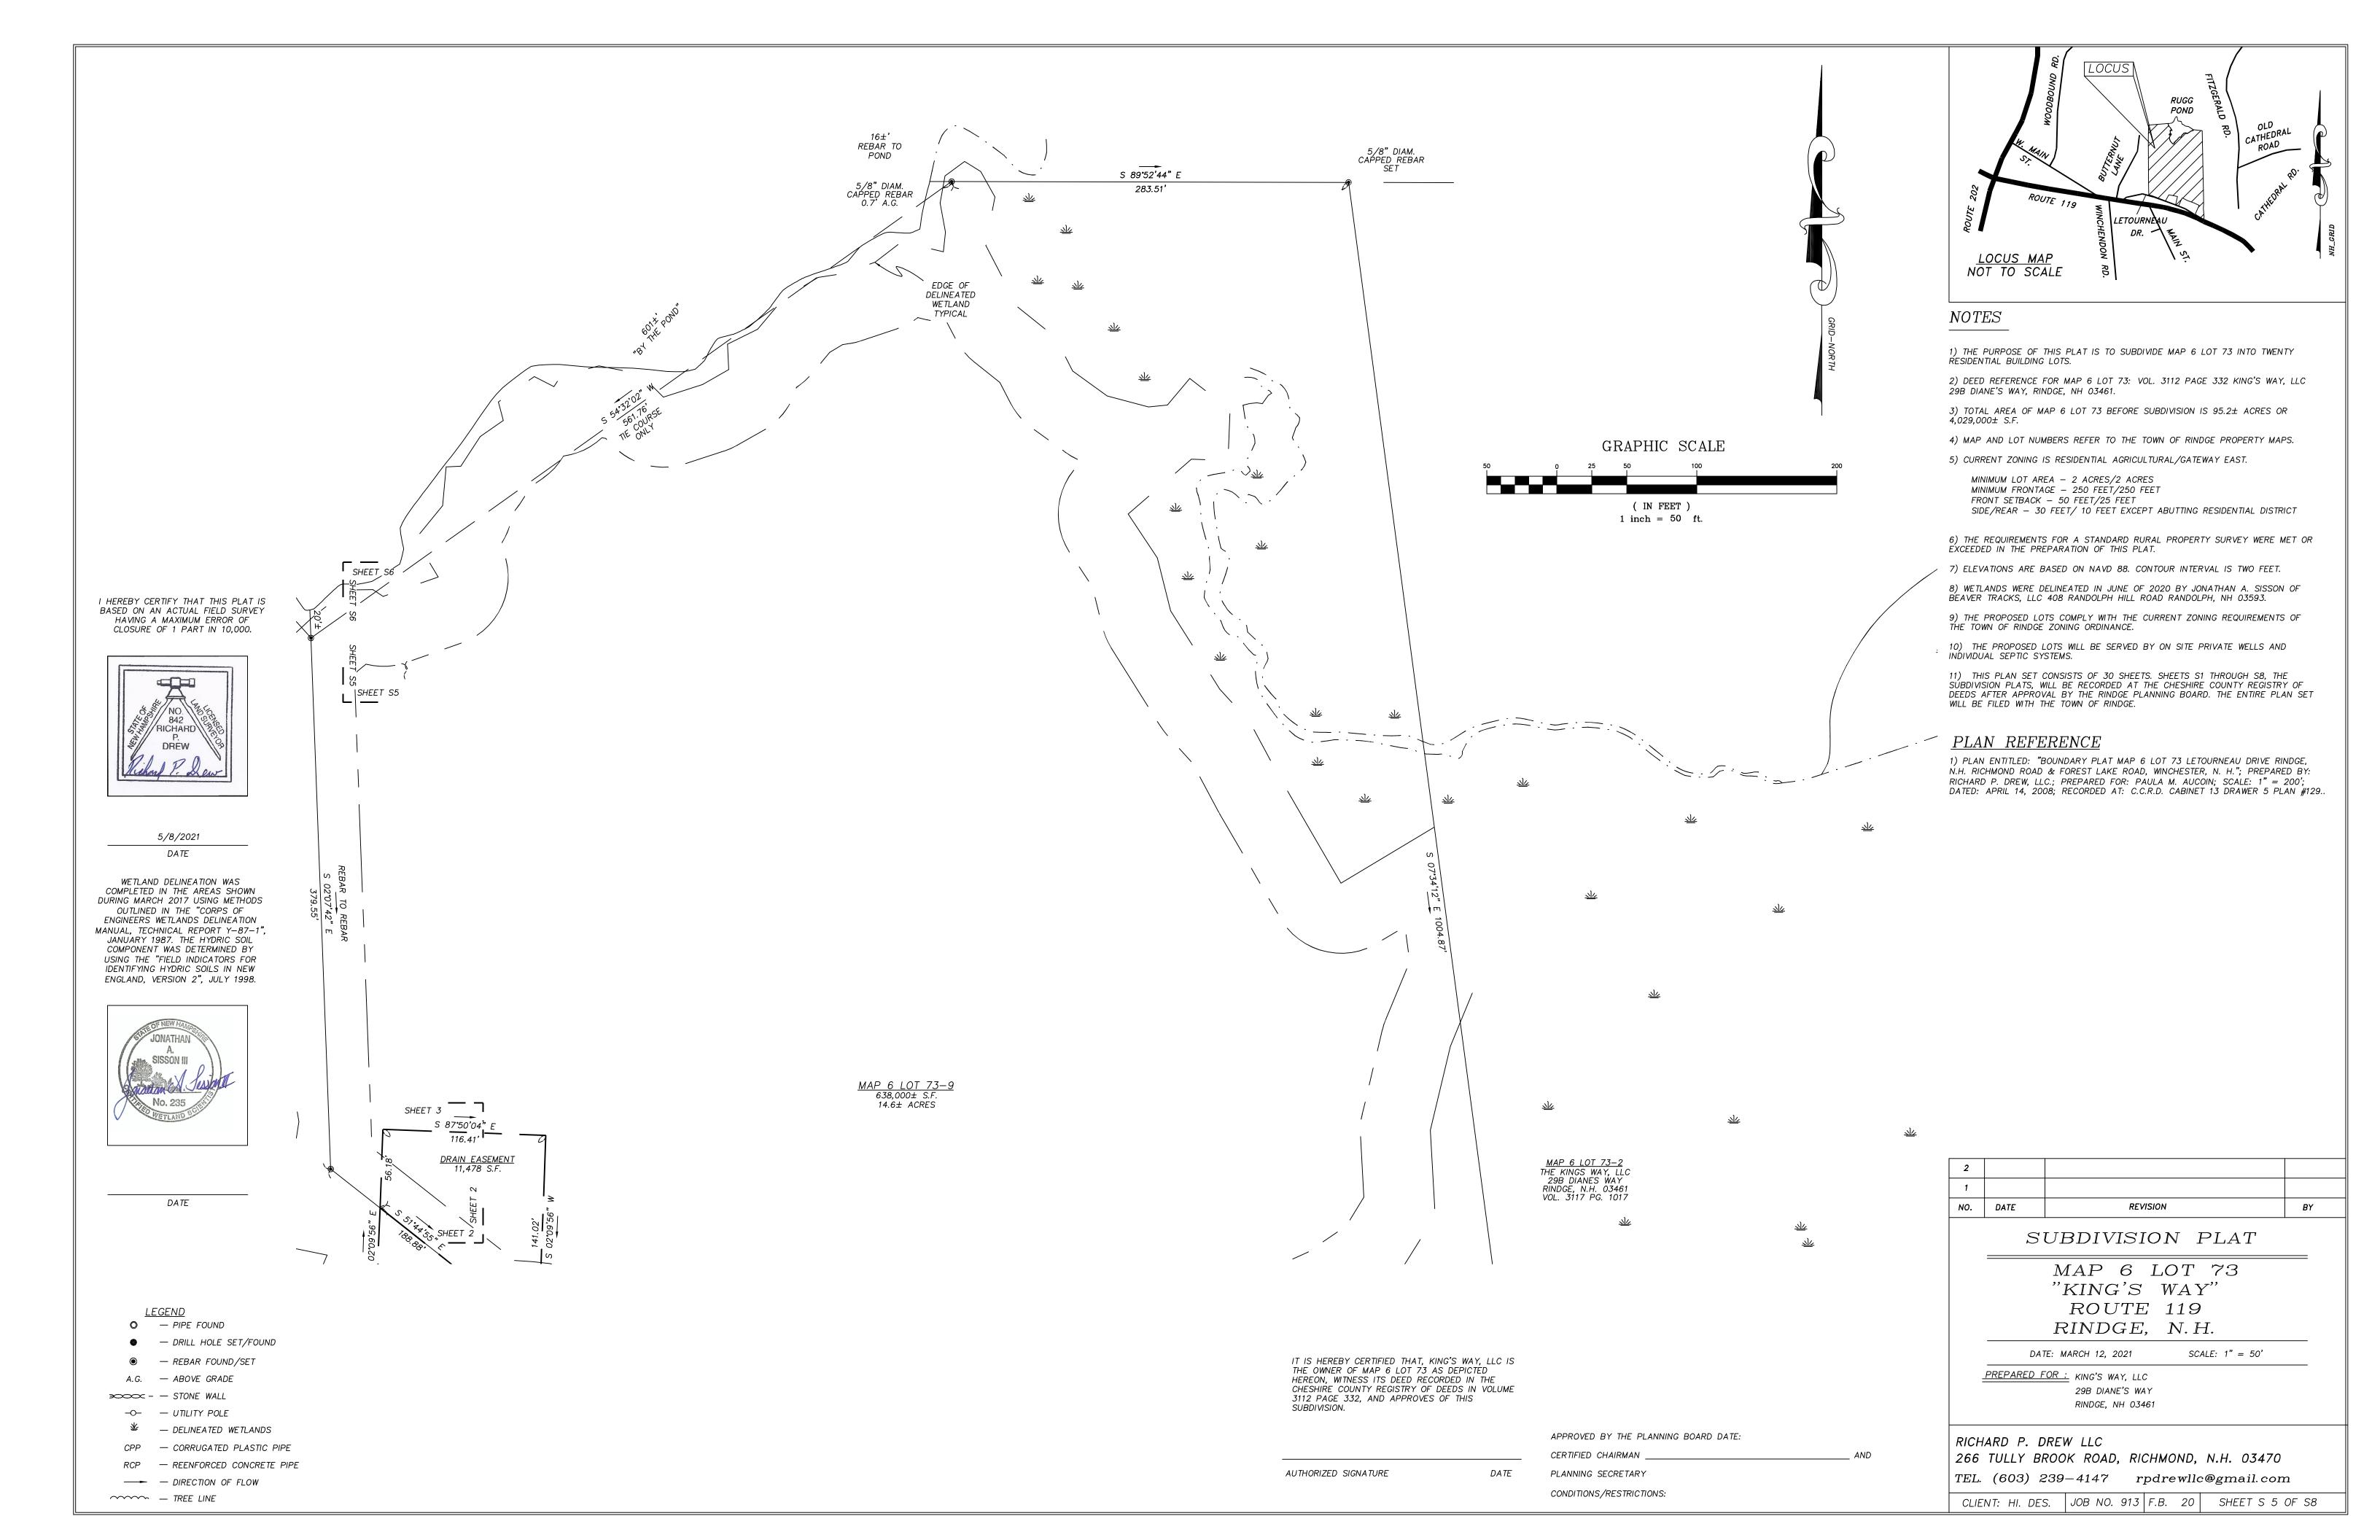

## NOTES

1) THE PURPOSE OF THIS PLAT IS TO SUBDIVIDE MAP 6 LOT 73 INTO TWENTY RESIDENTIAL BUILDING LOTS.

2) DEED REFERENCE FOR MAP 6 LOT 73: VOL. 3112 PAGE 332 KING'S WAY, LLC 29B DIANE'S WAY, RINDGE, NH 03461.

3) TOTAL AREA OF MAP 6 LOT 73 BEFORE SUBDIVISION IS 95.2± ACRES OR

4) MAP AND LOT NUMBERS REFER TO THE TOWN OF RINDGE PROPERTY MAPS.

5) CURRENT ZONING IS RESIDENTIAL AGRICULTURAL/GATEWAY EAST.

MINIMUM LOT AREA – 2 ACRES/2 ACRES MINIMUM FRONTAGE – 250 FEET/250 FEET FRONT SETBACK – 50 FEET/25 FEET

6) THE REQUIREMENTS FOR A STANDARD RURAL PROPERTY SURVEY WERE MET OR

SIDE/REAR - 30 FEET/ 10 FEET EXCEPT ABUTTING RESIDENTIAL DISTRICT

EXCEEDED IN THE PREPARATION OF THIS PLAT.

7) ELEVATIONS ARE BASED ON NAVD 88. CONTOUR INTERVAL IS TWO FEET.

8) WETLANDS WERE DELINEATED IN JUNE OF 2020 BY JONATHAN A. SISSON OF BEAVER TRACKS, LLC 408 RANDOLPH HILL ROAD RANDOLPH, NH 03593.

9) THE PROPOSED LOTS COMPLY WITH THE CURRENT ZONING REQUIREMENTS OF THE TOWN OF RINDGE ZONING ORDINANCE.

10) THE PROPOSED LOTS WILL BE SERVED BY ON SITE PRIVATE WELLS AND INDIVIDUAL SEPTIC SYSTEMS.

11) THIS PLAN SET CONSISTS OF 30 SHEETS. SHEETS S 1 THROUGH S 8, THE SUBDIVISION PLATS, WILL BE RECORDED AT THE CHESHIRE COUNTY REGISTRY OF DEEDS AFTER APPROVAL BY THE RINDGE PLANNING BOARD. THE ENTIRE PLAN SET WILL BE FILED WITH THE TOWN OF RINDGE.

# <u>PLAN REFERENCE</u>

1) PLAN ENTITLED: "BOUNDARY PLAT MAP 6 LOT 73 LETOURNEAU DRIVE RINDGE, N.H. RICHMOND ROAD & FOREST LAKE ROAD, WINCHESTER, N. H."; PREPARED BY: RICHARD P. DREW, LLC.; PREPARED FOR: PAULA M. AUCOIN; SCALE: 1" = 200'; DATED: APRIL 14, 2008; RECORDED AT: C.C.R.D. CABINET 13 DRAWER 5 PLAN #129..