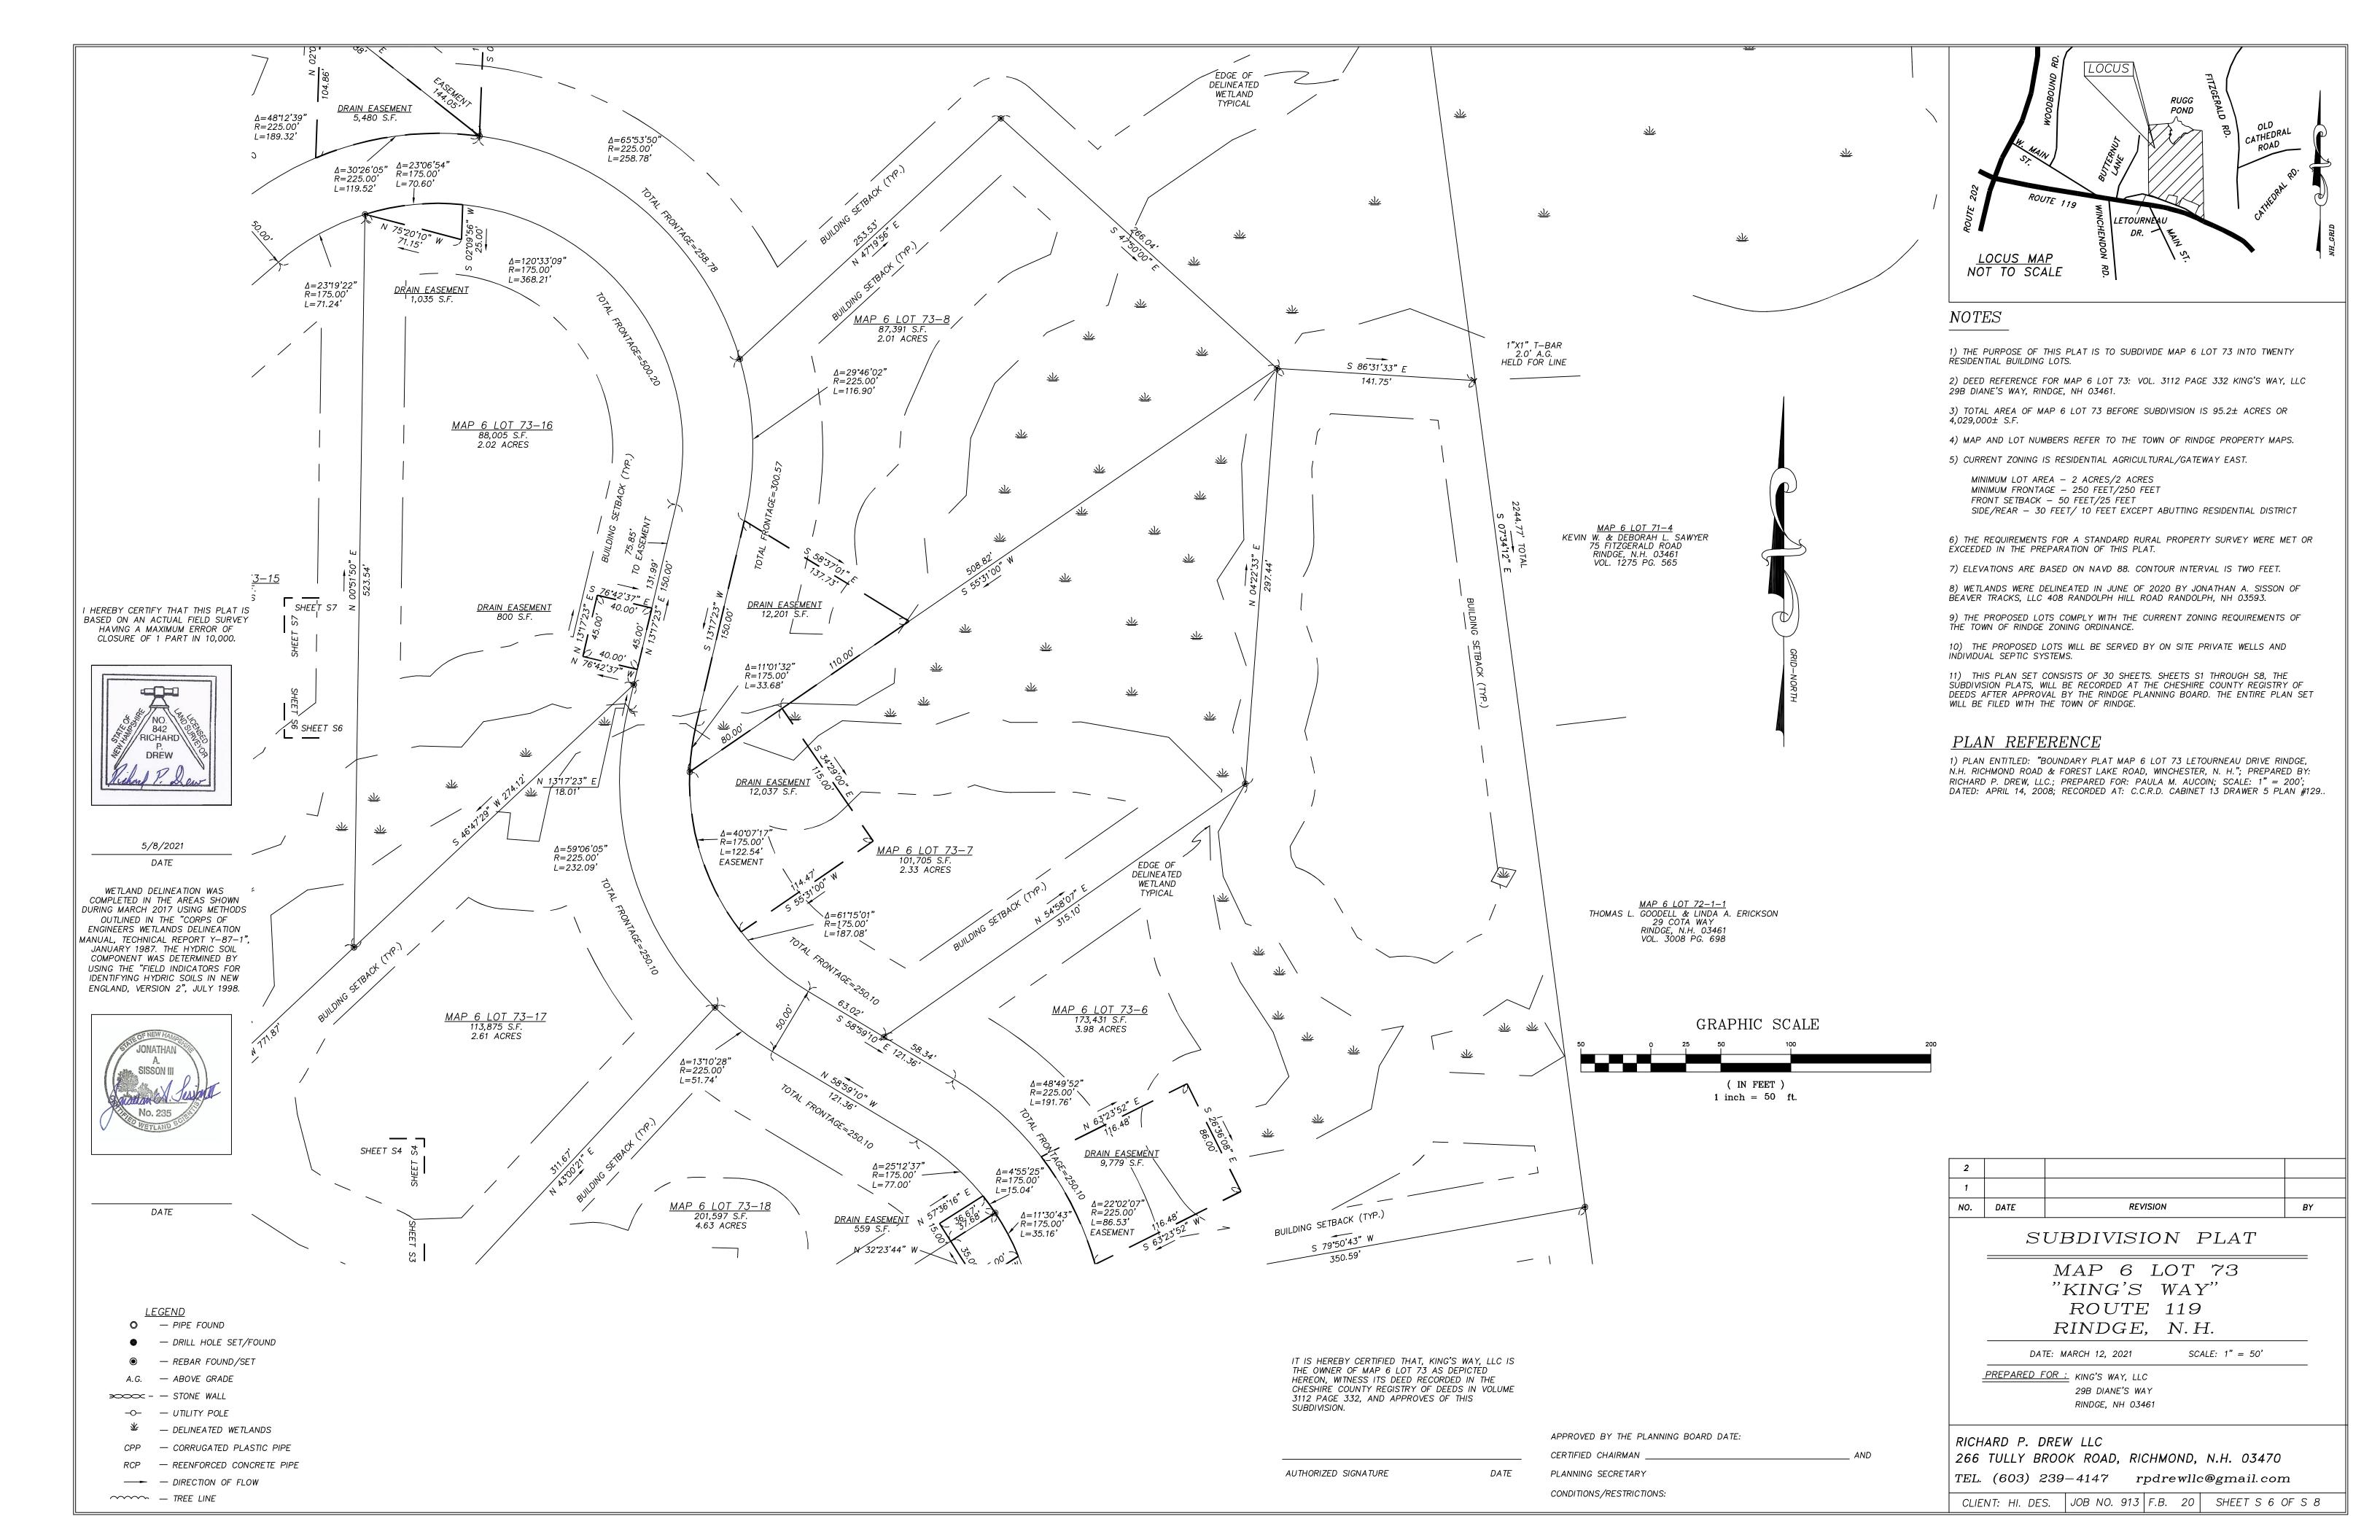

## NOTES

1) THE PURPOSE OF THIS PLAT IS TO SUBDIVIDE MAP 6 LOT 73 INTO TWENTY RESIDENTIAL BUILDING LOTS.

2) DEED REFERENCE FOR MAP 6 LOT 73: VOL. 3112 PAGE 332 KING'S WAY, LLC 29B DIANE'S WAY, RINDGE, NH 03461.

3) TOTAL AREA OF MAP 6 LOT 73 BEFORE SUBDIVISION IS 95.2± ACRES OR

4) MAP AND LOT NUMBERS REFER TO THE TOWN OF RINDGE PROPERTY MAPS.

5) CURRENT ZONING IS RESIDENTIAL AGRICULTURAL/GATEWAY EAST.

MINIMUM LOT AREA - 2 ACRES/2 ACRES MINIMUM FRONTAGE - 250 FEET/250 FEET FRONT SETBACK - 50 FEET/25 FEET

EXCEEDED IN THE PREPARATION OF THIS PLAT.

6) THE REQUIREMENTS FOR A STANDARD RURAL PROPERTY SURVEY WERE MET OR

SIDE/REAR - 30 FEET/ 10 FEET EXCEPT ABUTTING RESIDENTIAL DISTRICT

7) ELEVATIONS ARE BASED ON NAVD 88. CONTOUR INTERVAL IS TWO FEET.

8) WETLANDS WERE DELINEATED IN JUNE OF 2020 BY JONATHAN A. SISSON OF BEAVER TRACKS, LLC 408 RANDOLPH HILL ROAD RANDOLPH, NH 03593.

9) THE PROPOSED LOTS COMPLY WITH THE CURRENT ZONING REQUIREMENTS OF THE TOWN OF RINDGE ZONING ORDINANCE.

10) THE PROPOSED LOTS WILL BE SERVED BY ON SITE PRIVATE WELLS AND INDIVIDUAL SEPTIC SYSTEMS.

11) THIS PLAN SET CONSISTS OF 30 SHEETS. SHEETS S1 THROUGH S8, THE SÚBDIVISION PLATS, WILL BE RECORDED AT THE CHESHIRE COUNTY REGISTRY OF DEEDS AFTER APPROVAL BY THE RINDGE PLANNING BOARD. THE ENTIRE PLAN SET WILL BE FILED WITH THE TOWN OF RINDGE.

### PLAN REFERENCE

1) PLAN ENTITLED: "BOUNDARY PLAT MAP 6 LOT 73 LETOURNEAU DRIVE RINDGE, N.H. RICHMOND ROAD & FOREST LAKE ROAD, WINCHESTER, N. H."; PREPARED BY: RICHARD P. DREW, LLC.; PREPARED FOR: PAULA M. AUCOIN; SCALE: 1" = 200'; DATED: APRIL 14, 2008; RECORDED AT: C.C.R.D. CABINET 13 DRAWER 5 PLAN #129...