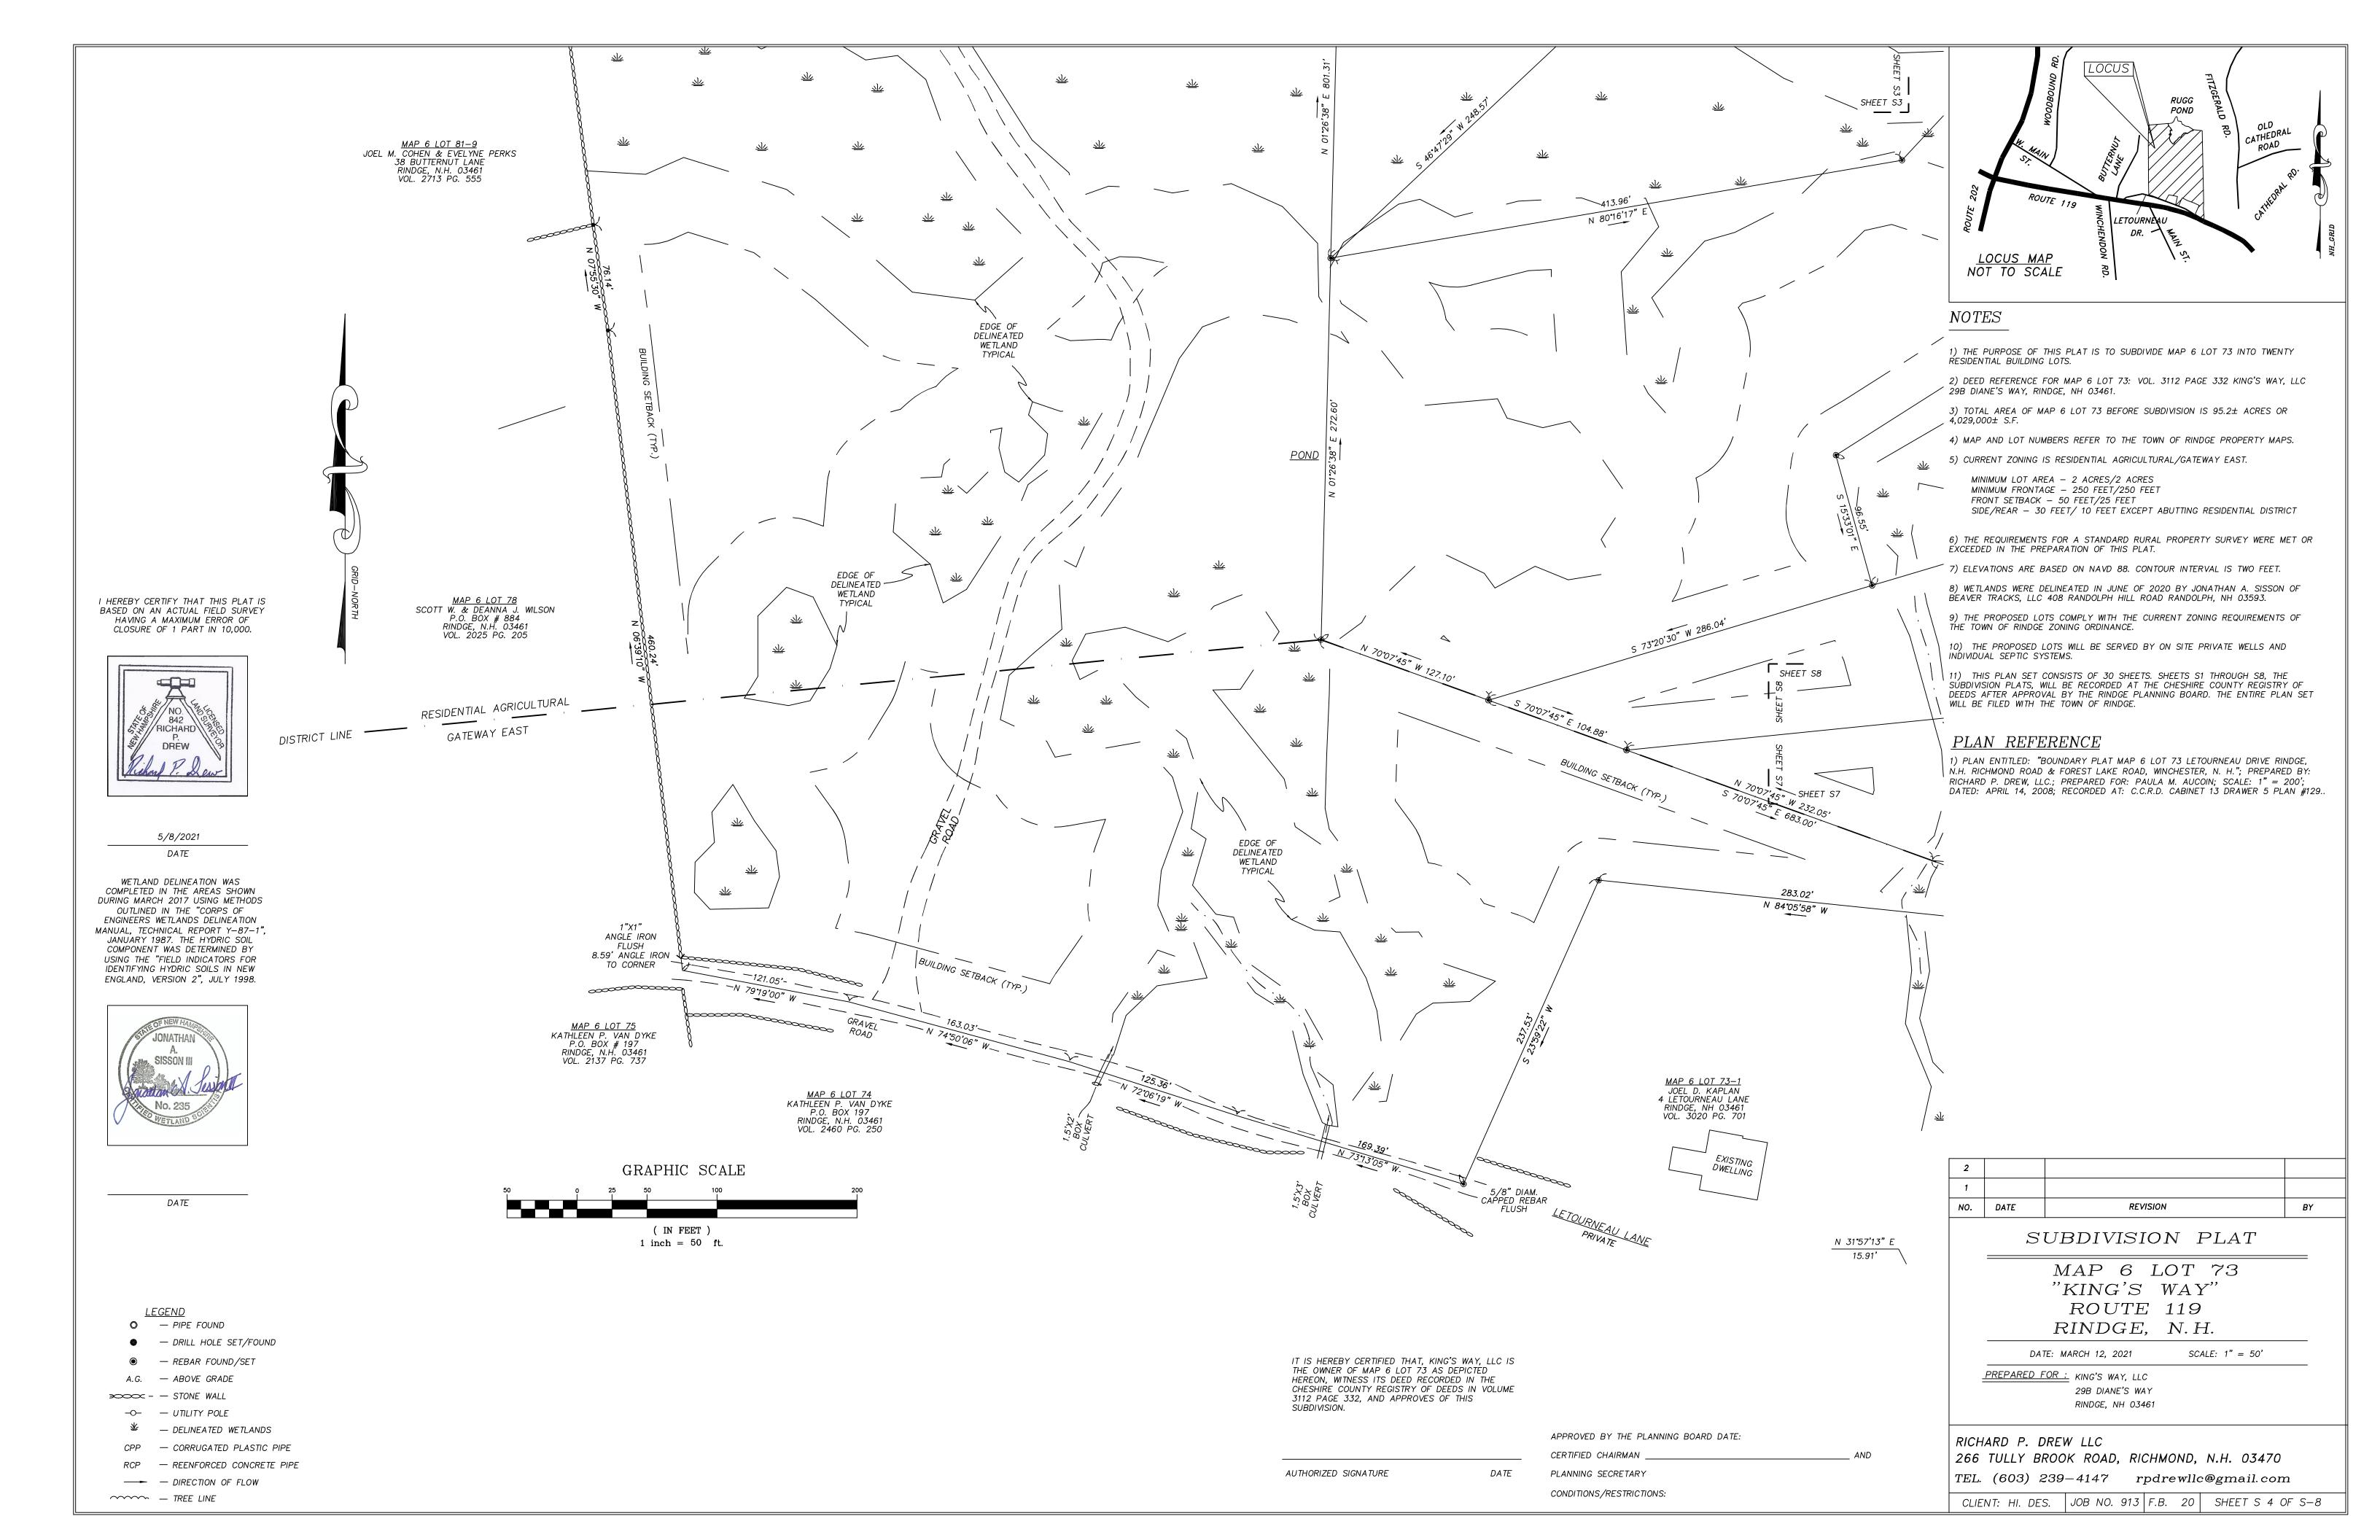

## NOTES

1) THE PURPOSE OF THIS PLAT IS TO SUBDIVIDE MAP 6 LOT 73 INTO TWENTY RESIDENTIAL BUILDING LOTS.

2) DEED REFERENCE FOR MAP 6 LOT 73: VOL. 3112 PAGE 332 KING'S WAY, LLC 29B DIANE'S WAY, RINDGE, NH 03461.

3) TOTAL AREA OF MAP 6 LOT 73 BEFORE SUBDIVISION IS 95.2± ACRES OR

4) MAP AND LOT NUMBERS REFER TO THE TOWN OF RINDGE PROPERTY MAPS.

5) CURRENT ZONING IS RESIDENTIAL AGRICULTURAL/GATEWAY EAST.

MINIMUM LOT AREA – 2 ACRES/2 ACRES MINIMUM FRONTAGE – 250 FEET/250 FEET FRONT SETBACK – 50 FEET/25 FEET

6) THE REQUIREMENTS FOR A STANDARD RURAL PROPERTY SURVEY WERE MET OR

SIDE/REAR - 30 FEET/ 10 FEET EXCEPT ABUTTING RESIDENTIAL DISTRICT

EXCEEDED IN THE PREPARATION OF THIS PLAT.

7) ELEVATIONS ARE BASED ON NAVD 88. CONTOUR INTERVAL IS TWO FEET.

8) WETLANDS WERE DELINEATED IN JUNE OF 2020 BY JONATHAN A. SISSON OF BEAVER TRACKS, LLC 408 RANDOLPH HILL ROAD RANDOLPH, NH 03593.

9) THE PROPOSED LOTS COMPLY WITH THE CURRENT ZONING REQUIREMENTS OF THE TOWN OF RINDGE ZONING ORDINANCE.

10) THE PROPOSED LOTS WILL BE SERVED BY ON SITE PRIVATE WELLS AND INDIVIDUAL SEPTIC SYSTEMS.

11) THIS PLAN SET CONSISTS OF 30 SHEETS. SHEETS S 1 THROUGH S 8, THE SUBDIVISION PLATS, WILL BE RECORDED AT THE CHESHIRE COUNTY REGISTRY OF DEEDS AFTER APPROVAL BY THE RINDGE PLANNING BOARD. THE ENTIRE PLAN SET WILL BE FILED WITH THE TOWN OF RINDGE.

# <u>PLAN REFERENCE</u>

1) PLAN ENTITLED: "BOUNDARY PLAT MAP 6 LOT 73 LETOURNEAU DRIVE RINDGE, N.H. RICHMOND ROAD & FOREST LAKE ROAD, WINCHESTER, N. H."; PREPARED BY: RICHARD P. DREW, LLC.; PREPARED FOR: PAULA M. AUCOIN; SCALE: 1" = 200'; DATED: APRIL 14, 2008; RECORDED AT: C.C.R.D. CABINET 13 DRAWER 5 PLAN #129..