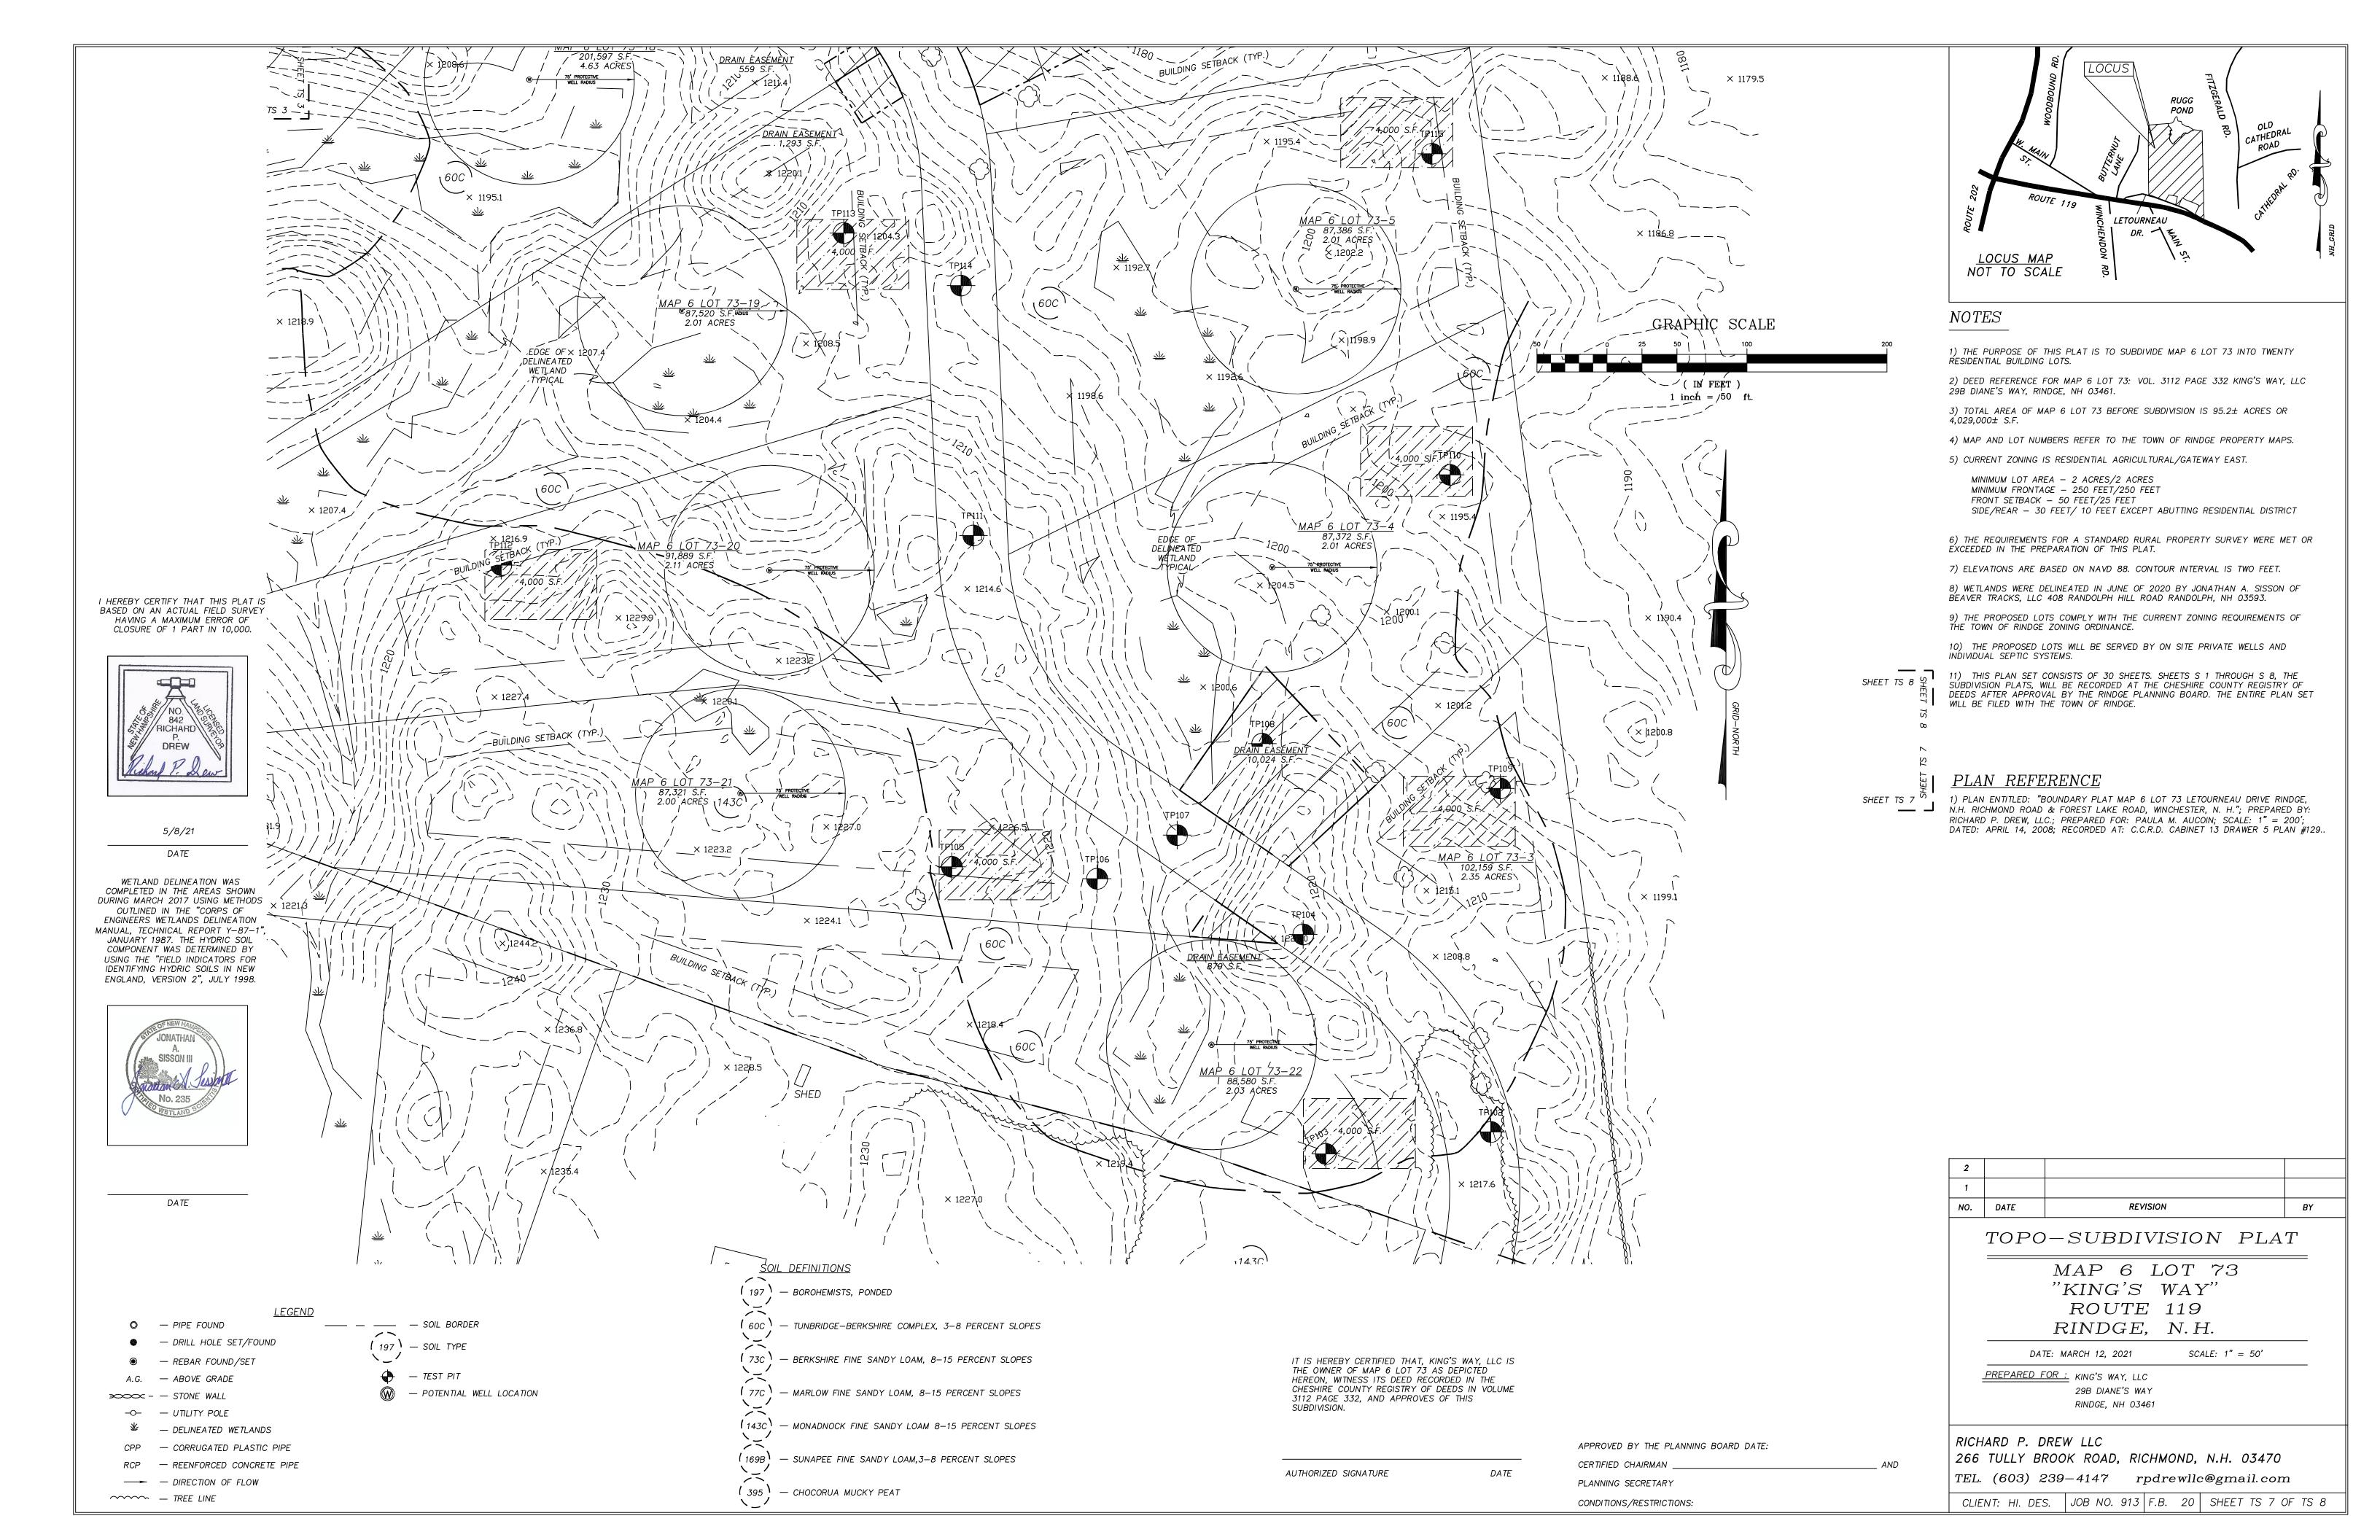

## NOTES

1) THE PURPOSE OF THIS PLAT IS TO SUBDIVIDE MAP 6 LOT 73 INTO TWENTY RESIDENTIAL BUILDING LOTS.

2) DEED REFERENCE FOR MAP 6 LOT 73: VOL. 3112 PAGE 332 KING'S WAY, LLC 29B DIANE'S WAY, RINDGE, NH 03461.

3) TOTAL AREA OF MAP 6 LOT 73 BEFORE SUBDIVISION IS 95.2± ACRES OR

4) MAP AND LOT NUMBERS REFER TO THE TOWN OF RINDGE PROPERTY MAPS.

5) CURRENT ZONING IS RESIDENTIAL AGRICULTURAL/GATEWAY EAST.

MINIMUM LOT AREA - 2 ACRES/2 ACRES MINIMUM FRONTAGE - 250 FEET/250 FEET FRONT SETBACK - 50 FEET/25 FEET

EXCEEDED IN THE PREPARATION OF THIS PLAT.

6) THE REQUIREMENTS FOR A STANDARD RURAL PROPERTY SURVEY WERE MET OR

SIDE/REAR - 30 FEET/ 10 FEET EXCEPT ABUTTING RESIDENTIAL DISTRICT

7) ELEVATIONS ARE BASED ON NAVD 88. CONTOUR INTERVAL IS TWO FEET.

8) WETLANDS WERE DELINEATED IN JUNE OF 2020 BY JONATHAN A. SISSON OF BEAVER TRACKS, LLC 408 RANDOLPH HILL ROAD RANDOLPH, NH 03593.

9) THE PROPOSED LOTS COMPLY WITH THE CURRENT ZONING REQUIREMENTS OF THE TOWN OF RINDGE ZONING ORDINANCE.

10) THE PROPOSED LOTS WILL BE SERVED BY ON SITE PRIVATE WELLS AND INDIVIDUAL SEPTIC SYSTEMS.

11) THIS PLAN SET CONSISTS OF 30 SHEETS. SHEETS S1 THROUGH S8, THE SÚBDIVISION PLATS, WILL BE RECORDED AT THE CHESHIRE COUNTY REGISTRY OF DEEDS AFTER APPROVAL BY THE RINDGE PLANNING BOARD. THE ENTIRE PLAN SET WILL BE FILED WITH THE TOWN OF RINDGE.

### PLAN REFERENCE

1) PLAN ENTITLED: "BOUNDARY PLAT MAP 6 LOT 73 LETOURNEAU DRIVE RINDGE, N.H. RICHMOND ROAD & FOREST LAKE ROAD, WINCHESTER, N. H."; PREPARED BY: RICHARD P. DREW, LLC.; PREPARED FOR: PAULA M. AUCOIN; SCALE: 1" = 200'; DATED: APRIL 14, 2008; RECORDED AT: C.C.R.D. CABINET 13 DRAWER 5 PLAN #129...