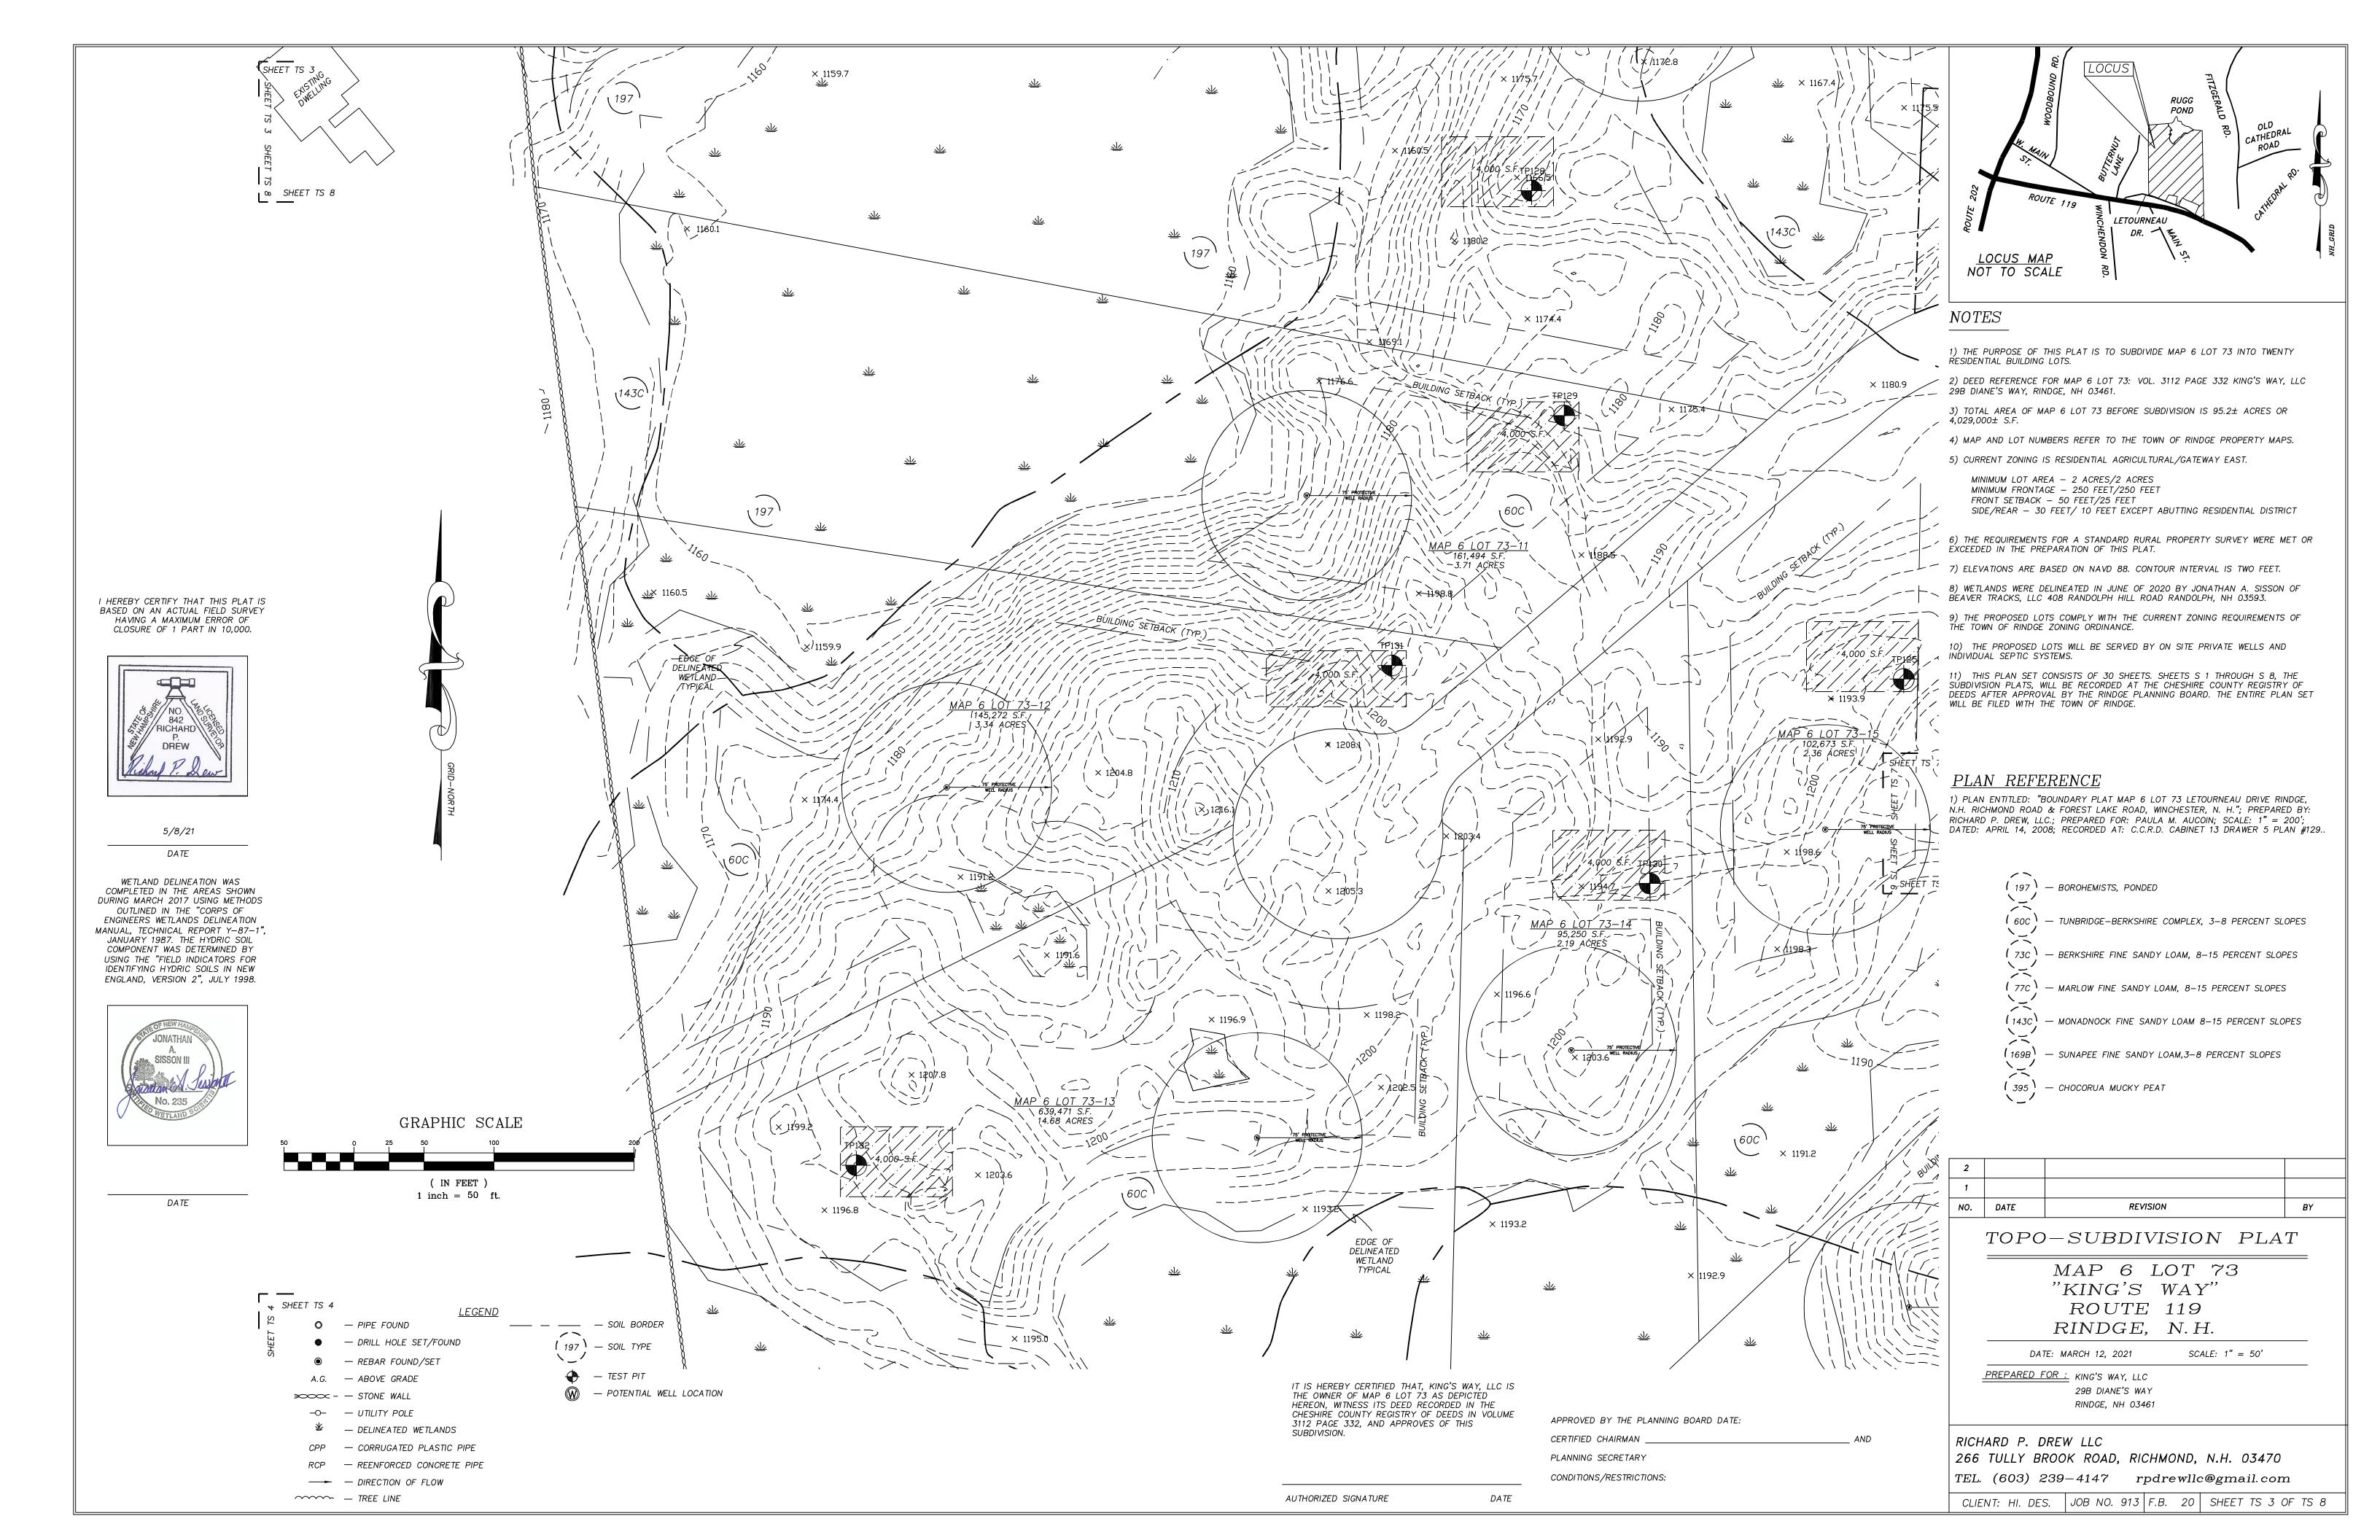

## NOTES

1) THE PURPOSE OF THIS PLAT IS TO SUBDIVIDE MAP 6 LOT 73 INTO TWENTY RESIDENTIAL BUILDING LOTS.

2) DEED REFERENCE FOR MAP 6 LOT 73: VOL. 3112 PAGE 332 KING'S WAY, LLC 29B DIANE'S WAY, RINDGE, NH 03461.

3) TOTAL AREA OF MAP 6 LOT 73 BEFORE SUBDIVISION IS 95.2± ACRES OR

4) MAP AND LOT NUMBERS REFER TO THE TOWN OF RINDGE PROPERTY MAPS.

5) CURRENT ZONING IS RESIDENTIAL AGRICULTURAL/GATEWAY EAST.

MINIMUM LOT AREA – 2 ACRES/2 ACRES MINIMUM FRONTAGE – 250 FEET/250 FEET FRONT SETBACK – 50 FEET/25 FEET

6) THE REQUIREMENTS FOR A STANDARD RURAL PROPERTY SURVEY WERE MET OR

SIDE/REAR - 30 FEET/ 10 FEET EXCEPT ABUTTING RESIDENTIAL DISTRICT

EXCEEDED IN THE PREPARATION OF THIS PLAT.

7) ELEVATIONS ARE BASED ON NAVD 88. CONTOUR INTERVAL IS TWO FEET.

8) WETLANDS WERE DELINEATED IN JUNE OF 2020 BY JONATHAN A. SISSON OF BEAVER TRACKS, LLC 408 RANDOLPH HILL ROAD RANDOLPH, NH 03593.

9) THE PROPOSED LOTS COMPLY WITH THE CURRENT ZONING REQUIREMENTS OF THE TOWN OF RINDGE ZONING ORDINANCE.

10) THE PROPOSED LOTS WILL BE SERVED BY ON SITE PRIVATE WELLS AND INDIVIDUAL SEPTIC SYSTEMS.

11) THIS PLAN SET CONSISTS OF 30 SHEETS. SHEETS S 1 THROUGH S 8, THE SUBDIVISION PLATS, WILL BE RECORDED AT THE CHESHIRE COUNTY REGISTRY OF DEEDS AFTER APPROVAL BY THE RINDGE PLANNING BOARD. THE ENTIRE PLAN SET WILL BE FILED WITH THE TOWN OF RINDGE.

# <u>PLAN REFERENCE</u>

1) PLAN ENTITLED: "BOUNDARY PLAT MAP 6 LOT 73 LETOURNEAU DRIVE RINDGE, N.H. RICHMOND ROAD & FOREST LAKE ROAD, WINCHESTER, N. H."; PREPARED BY: RICHARD P. DREW, LLC.; PREPARED FOR: PAULA M. AUCOIN; SCALE: 1" = 200'; DATED: APRIL 14, 2008; RECORDED AT: C.C.R.D. CABINET 13 DRAWER 5 PLAN #129..