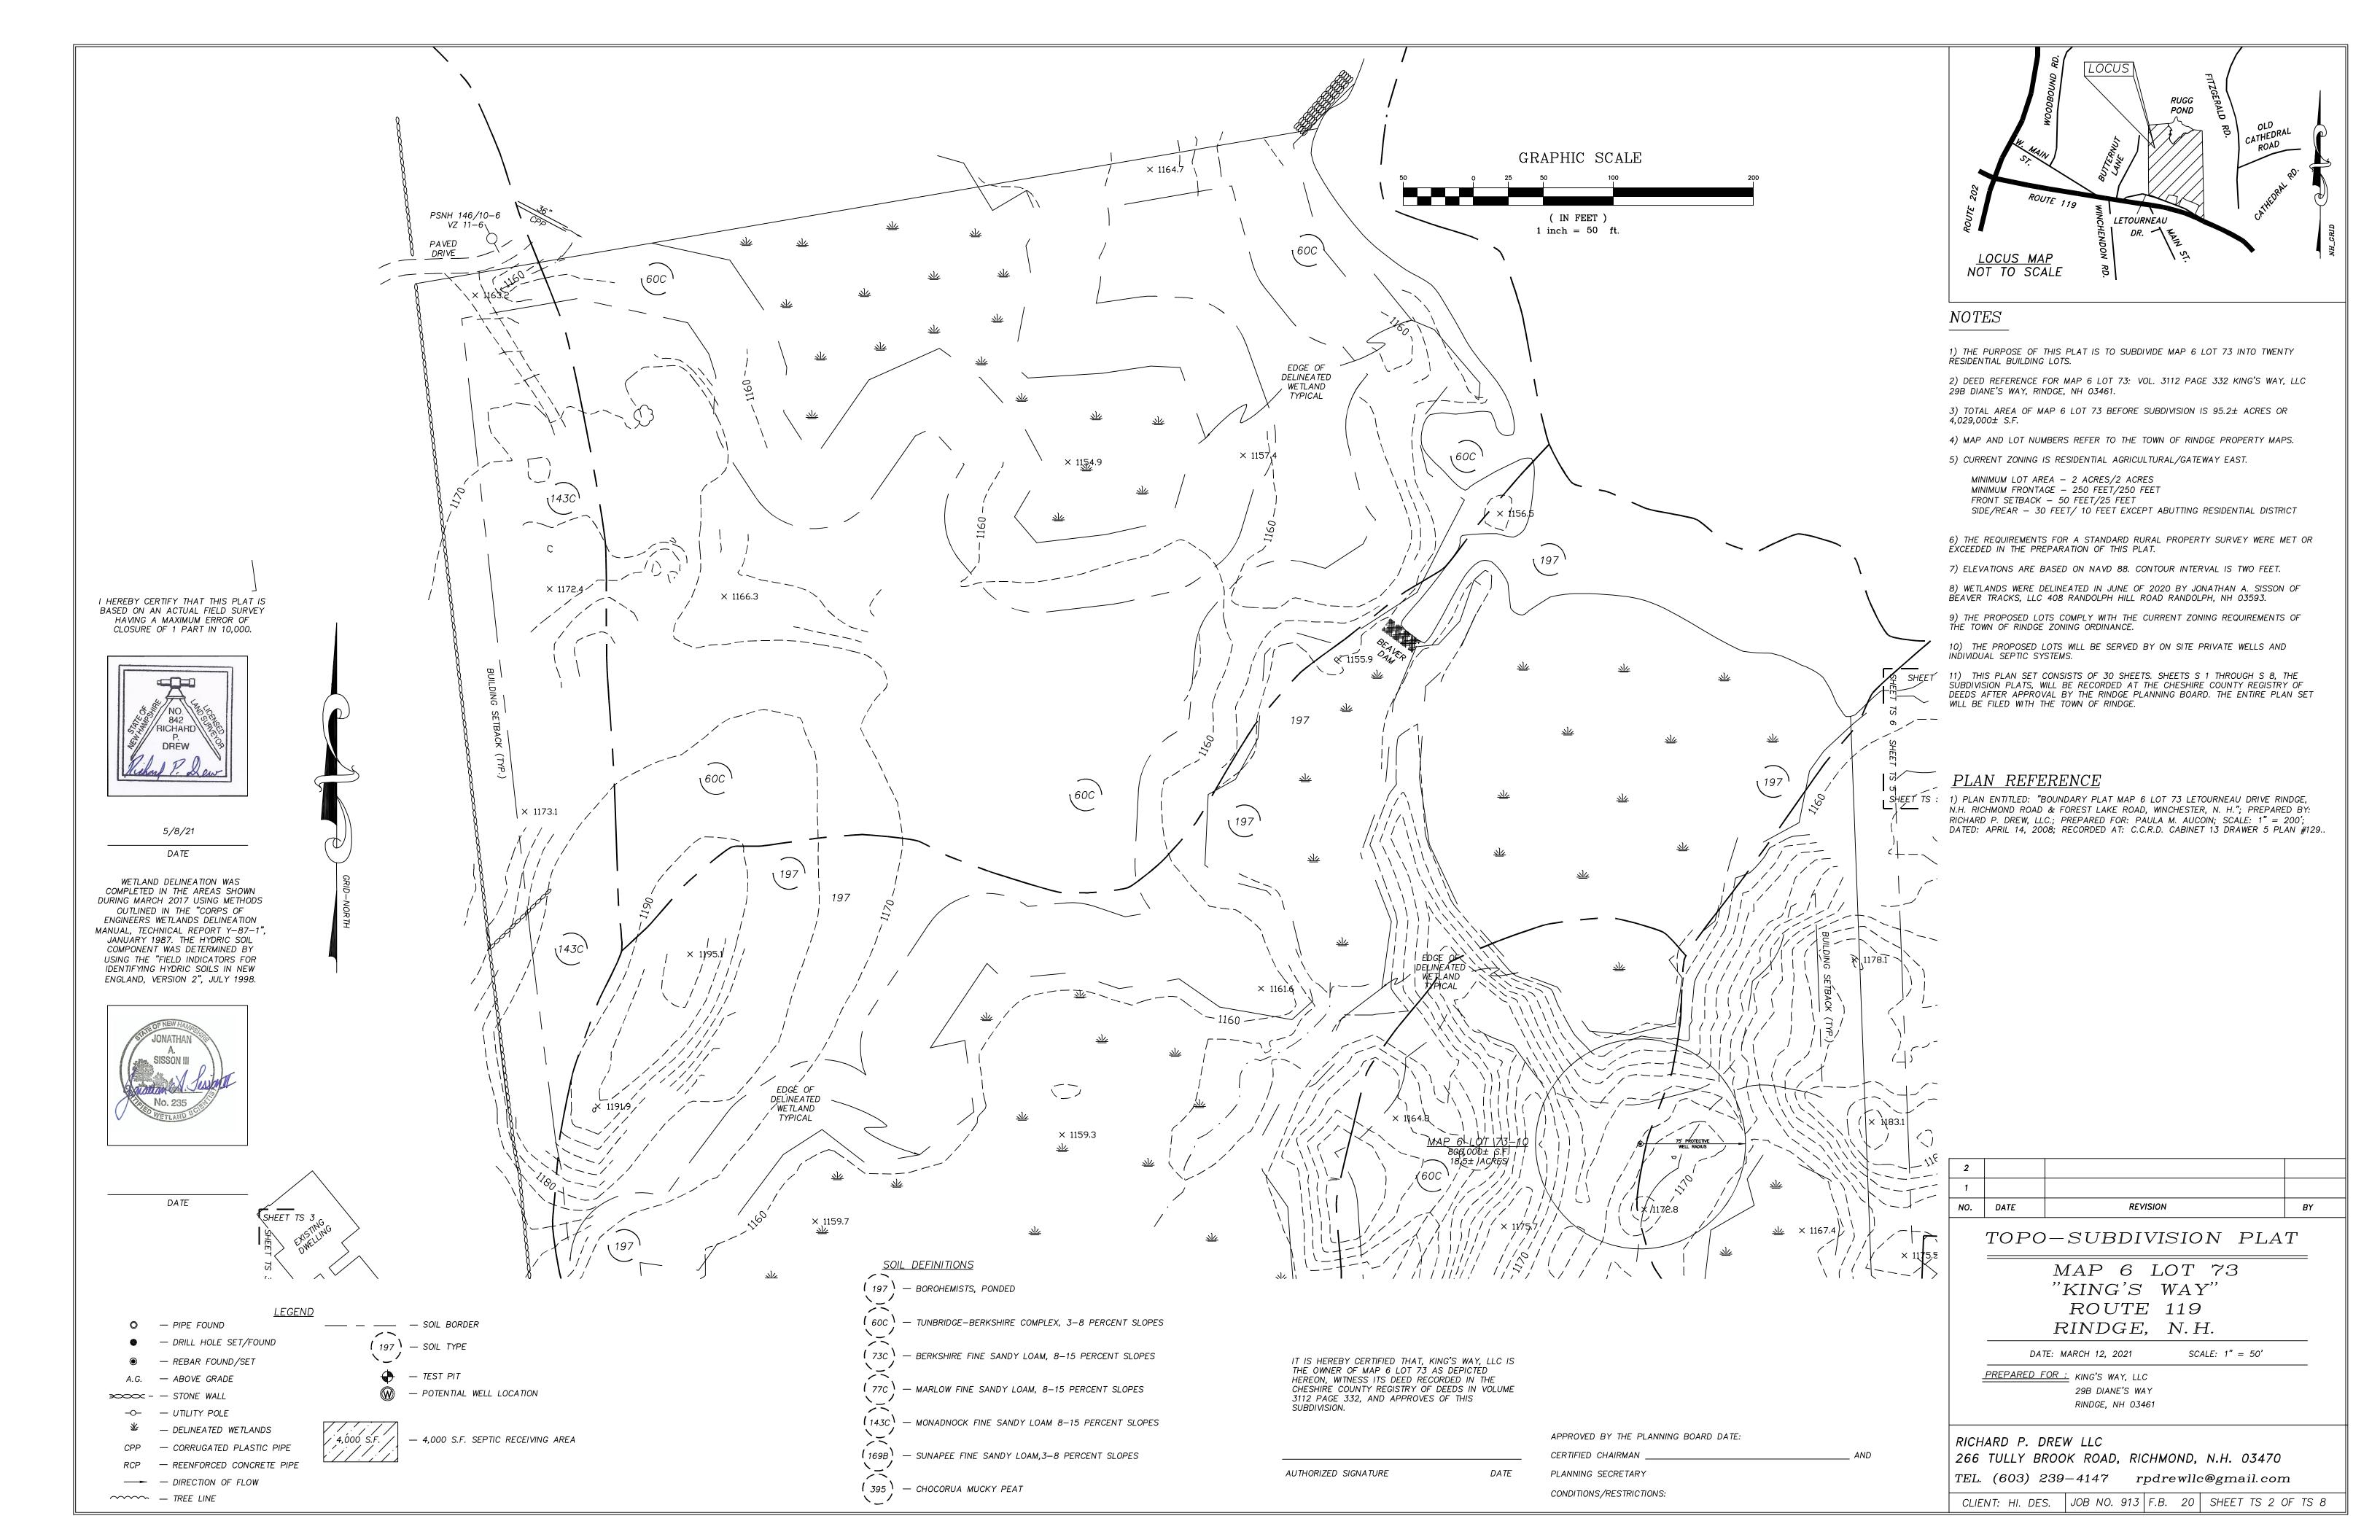

## NOTES

1) THE PURPOSE OF THIS PLAT IS TO SUBDIVIDE MAP 6 LOT 73 INTO TWENTY RESIDENTIAL BUILDING LOTS.

2) DEED REFERENCE FOR MAP 6 LOT 73: VOL. 3112 PAGE 332 KING'S WAY, LLC 29B DIANE'S WAY, RINDGE, NH 03461.

3) TOTAL AREA OF MAP 6 LOT 73 BEFORE SUBDIVISION IS 95.2± ACRES OR

4) MAP AND LOT NUMBERS REFER TO THE TOWN OF RINDGE PROPERTY MAPS.

5) CURRENT ZONING IS RESIDENTIAL AGRICULTURAL/GATEWAY EAST.

MINIMUM LOT AREA - 2 ACRES/2 ACRES MINIMUM FRONTAGE - 250 FEET/250 FEET FRONT SETBACK - 50 FEET/25 FEET

EXCEEDED IN THE PREPARATION OF THIS PLAT.

6) THE REQUIREMENTS FOR A STANDARD RURAL PROPERTY SURVEY WERE MET OR

SIDE/REAR - 30 FEET/ 10 FEET EXCEPT ABUTTING RESIDENTIAL DISTRICT

7) ELEVATIONS ARE BASED ON NAVD 88. CONTOUR INTERVAL IS TWO FEET.

8) WETLANDS WERE DELINEATED IN JUNE OF 2020 BY JONATHAN A. SISSON OF BEAVER TRACKS, LLC 408 RANDOLPH HILL ROAD RANDOLPH, NH 03593.

9) THE PROPOSED LOTS COMPLY WITH THE CURRENT ZONING REQUIREMENTS OF THE TOWN OF RINDGE ZONING ORDINANCE.

10) THE PROPOSED LOTS WILL BE SERVED BY ON SITE PRIVATE WELLS AND INDIVIDUAL SEPTIC SYSTEMS.

11) THIS PLAN SET CONSISTS OF 30 SHEETS. SHEETS S1 THROUGH S8, THE SÚBDIVISION PLATS, WILL BE RECORDED AT THE CHESHIRE COUNTY REGISTRY OF DEEDS AFTER APPROVAL BY THE RINDGE PLANNING BOARD. THE ENTIRE PLAN SET WILL BE FILED WITH THE TOWN OF RINDGE.

### PLAN REFERENCE

1) PLAN ENTITLED: "BOUNDARY PLAT MAP 6 LOT 73 LETOURNEAU DRIVE RINDGE, N.H. RICHMOND ROAD & FOREST LAKE ROAD, WINCHESTER, N. H."; PREPARED BY: RICHARD P. DREW, LLC.; PREPARED FOR: PAULA M. AUCOIN; SCALE: 1" = 200'; DATED: APRIL 14, 2008; RECORDED AT: C.C.R.D. CABINET 13 DRAWER 5 PLAN #129...