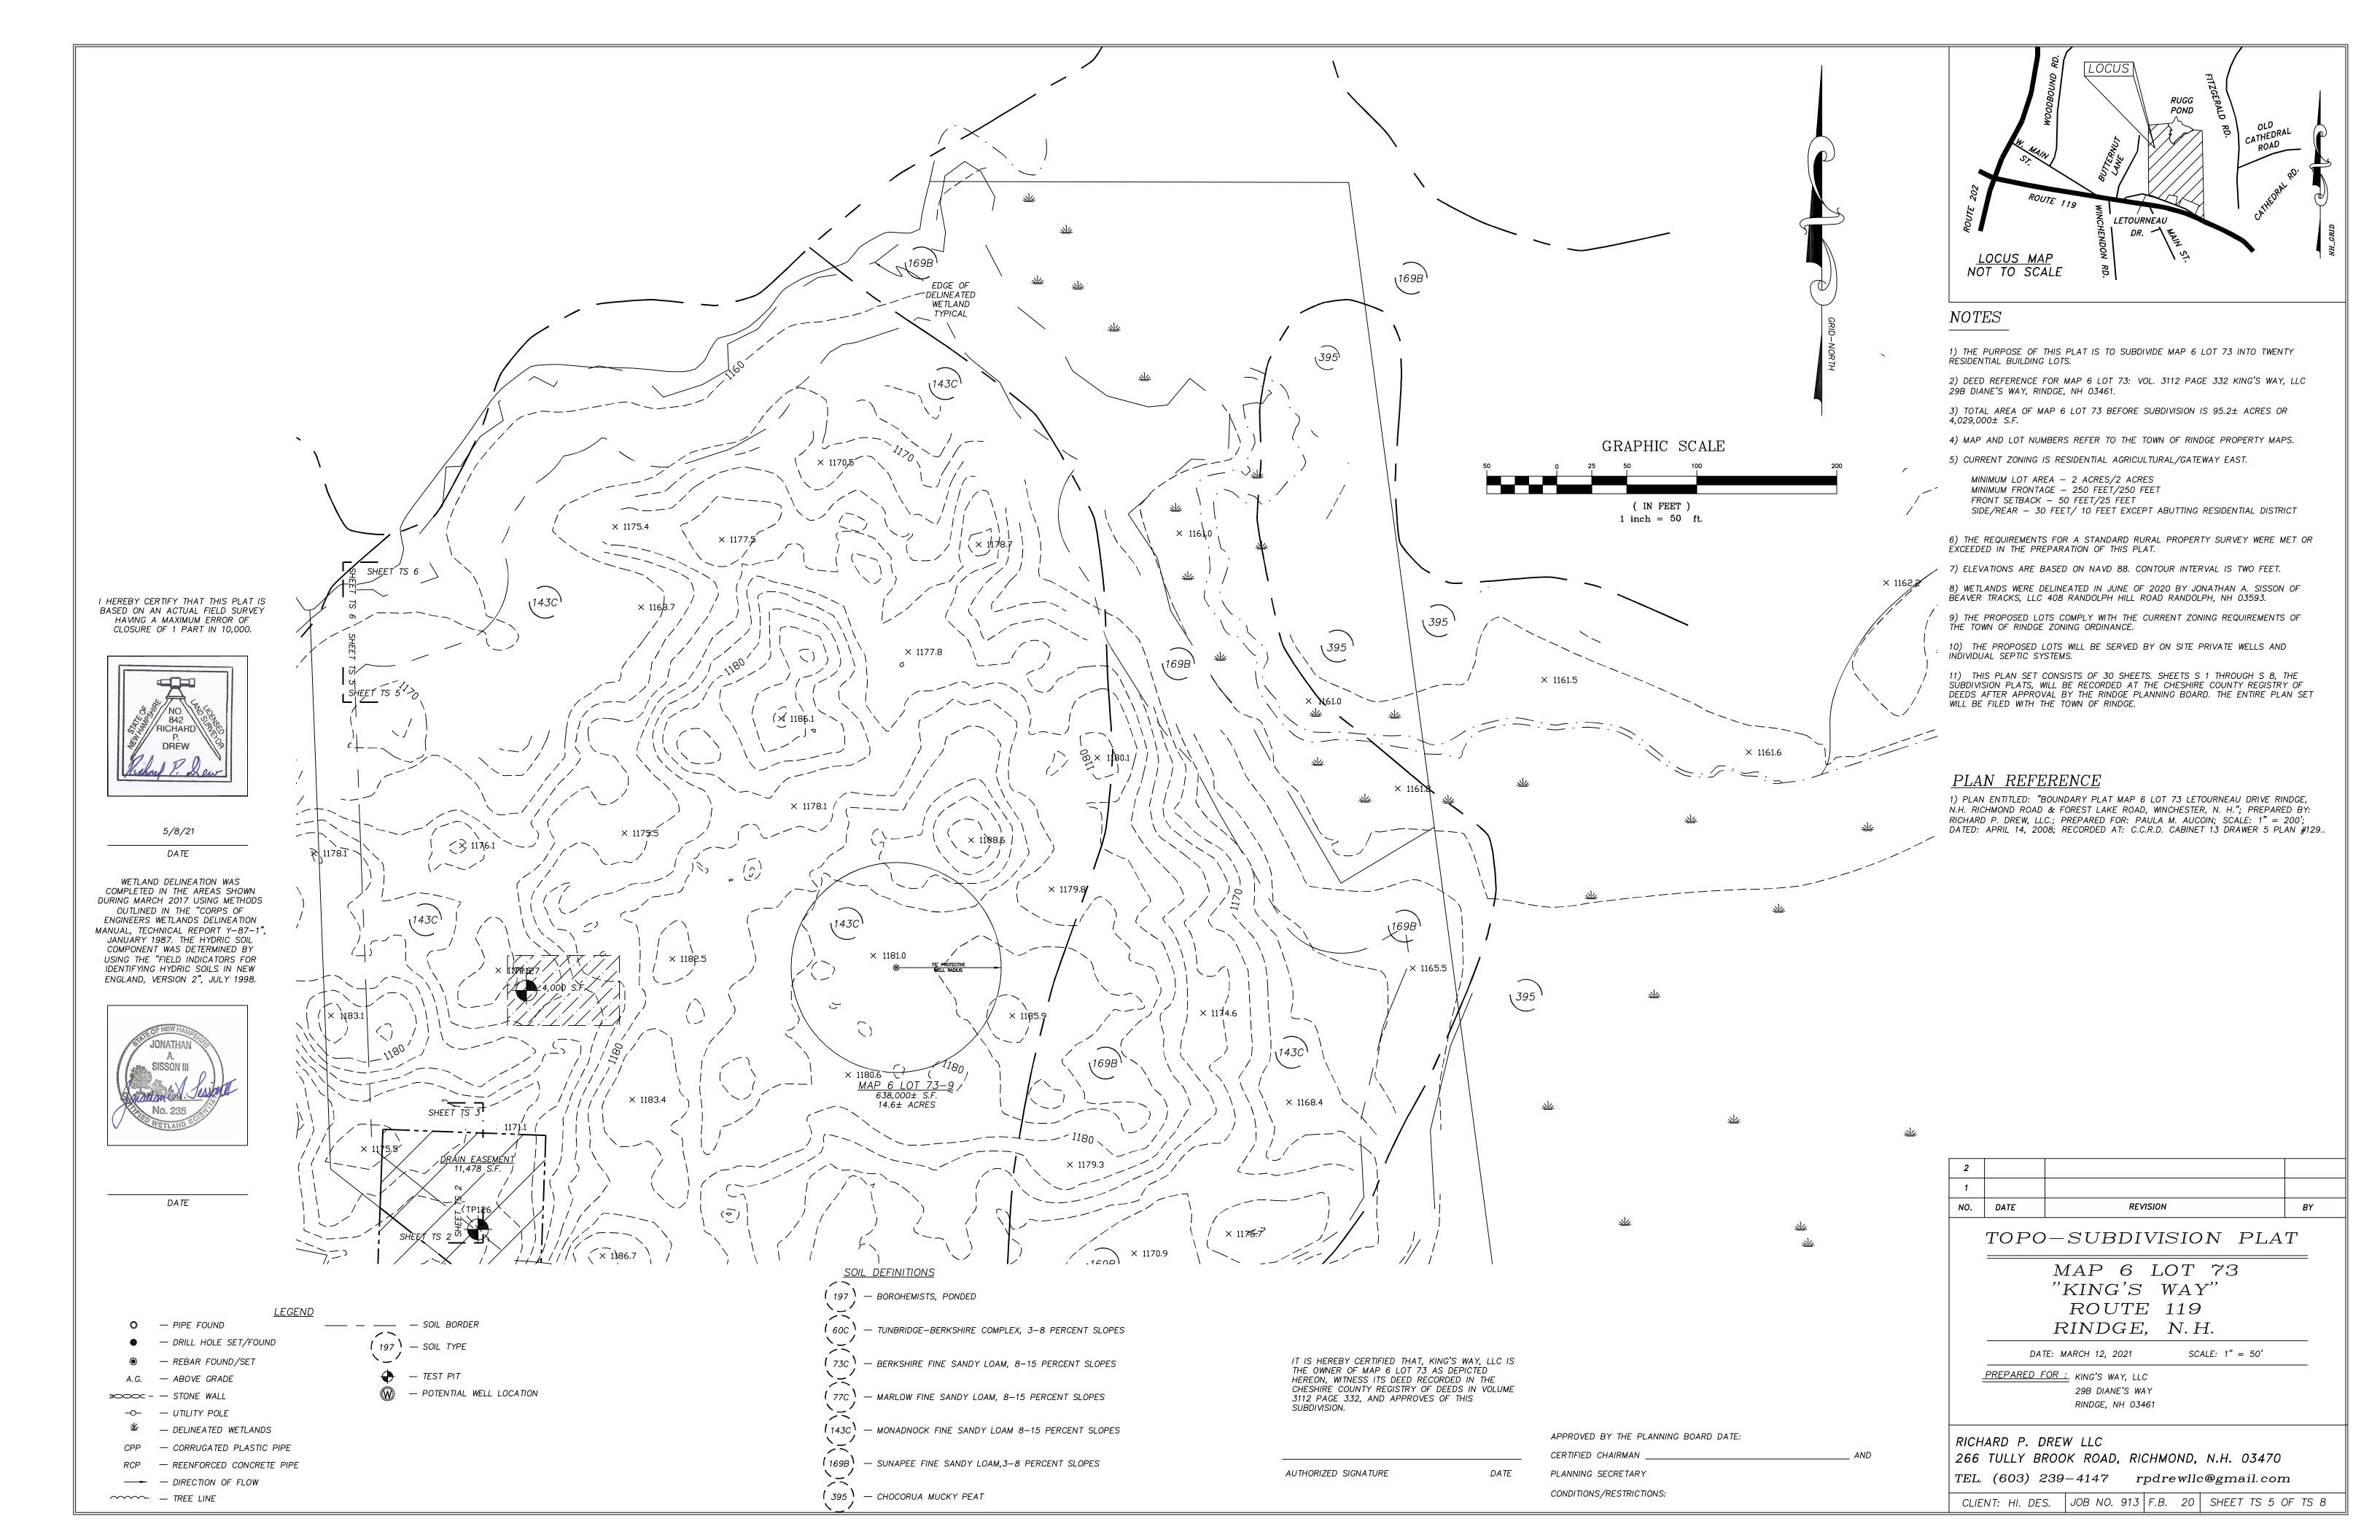

## NOTES

1) THE PURPOSE OF THIS PLAT IS TO SUBDIVIDE MAP 6 LOT 73 INTO TWENTY RESIDENTIAL BUILDING LOTS.

2) DEED REFERENCE FOR MAP 6 LOT 73: VOL. 3112 PAGE 332 KING'S WAY, LLC 29B DIANE'S WAY, RINDGE, NH 03461.

3) TOTAL AREA OF MAP 6 LOT 73 BEFORE SUBDIVISION IS 95.2± ACRES OR

4) MAP AND LOT NUMBERS REFER TO THE TOWN OF RINDGE PROPERTY MAPS.

5) CURRENT ZONING IS RESIDENTIAL AGRICULTURAL/GATEWAY EAST.

MINIMUM LOT AREA - 2 ACRES/2 ACRES MINIMUM FRONTAGE - 250 FEET/250 FEET FRONT SETBACK - 50 FEET/25 FEET

EXCEEDED IN THE PREPARATION OF THIS PLAT.

6) THE REQUIREMENTS FOR A STANDARD RURAL PROPERTY SURVEY WERE MET OR

SIDE/REAR - 30 FEET/ 10 FEET EXCEPT ABUTTING RESIDENTIAL DISTRICT

7) ELEVATIONS ARE BASED ON NAVD 88. CONTOUR INTERVAL IS TWO FEET.

8) WETLANDS WERE DELINEATED IN JUNE OF 2020 BY JONATHAN A. SISSON OF BEAVER TRACKS, LLC 408 RANDOLPH HILL ROAD RANDOLPH, NH 03593.

9) THE PROPOSED LOTS COMPLY WITH THE CURRENT ZONING REQUIREMENTS OF THE TOWN OF RINDGE ZONING ORDINANCE.

10) THE PROPOSED LOTS WILL BE SERVED BY ON SITE PRIVATE WELLS AND INDIVIDUAL SEPTIC SYSTEMS.

11) THIS PLAN SET CONSISTS OF 30 SHEETS. SHEETS S1 THROUGH S8, THE SÚBDIVISION PLATS, WILL BE RECORDED AT THE CHESHIRE COUNTY REGISTRY OF DEEDS AFTER APPROVAL BY THE RINDGE PLANNING BOARD. THE ENTIRE PLAN SET WILL BE FILED WITH THE TOWN OF RINDGE.

### PLAN REFERENCE

1) PLAN ENTITLED: "BOUNDARY PLAT MAP 6 LOT 73 LETOURNEAU DRIVE RINDGE, N.H. RICHMOND ROAD & FOREST LAKE ROAD, WINCHESTER, N. H."; PREPARED BY: RICHARD P. DREW, LLC.; PREPARED FOR: PAULA M. AUCOIN; SCALE: 1" = 200'; DATED: APRIL 14, 2008; RECORDED AT: C.C.R.D. CABINET 13 DRAWER 5 PLAN #129...