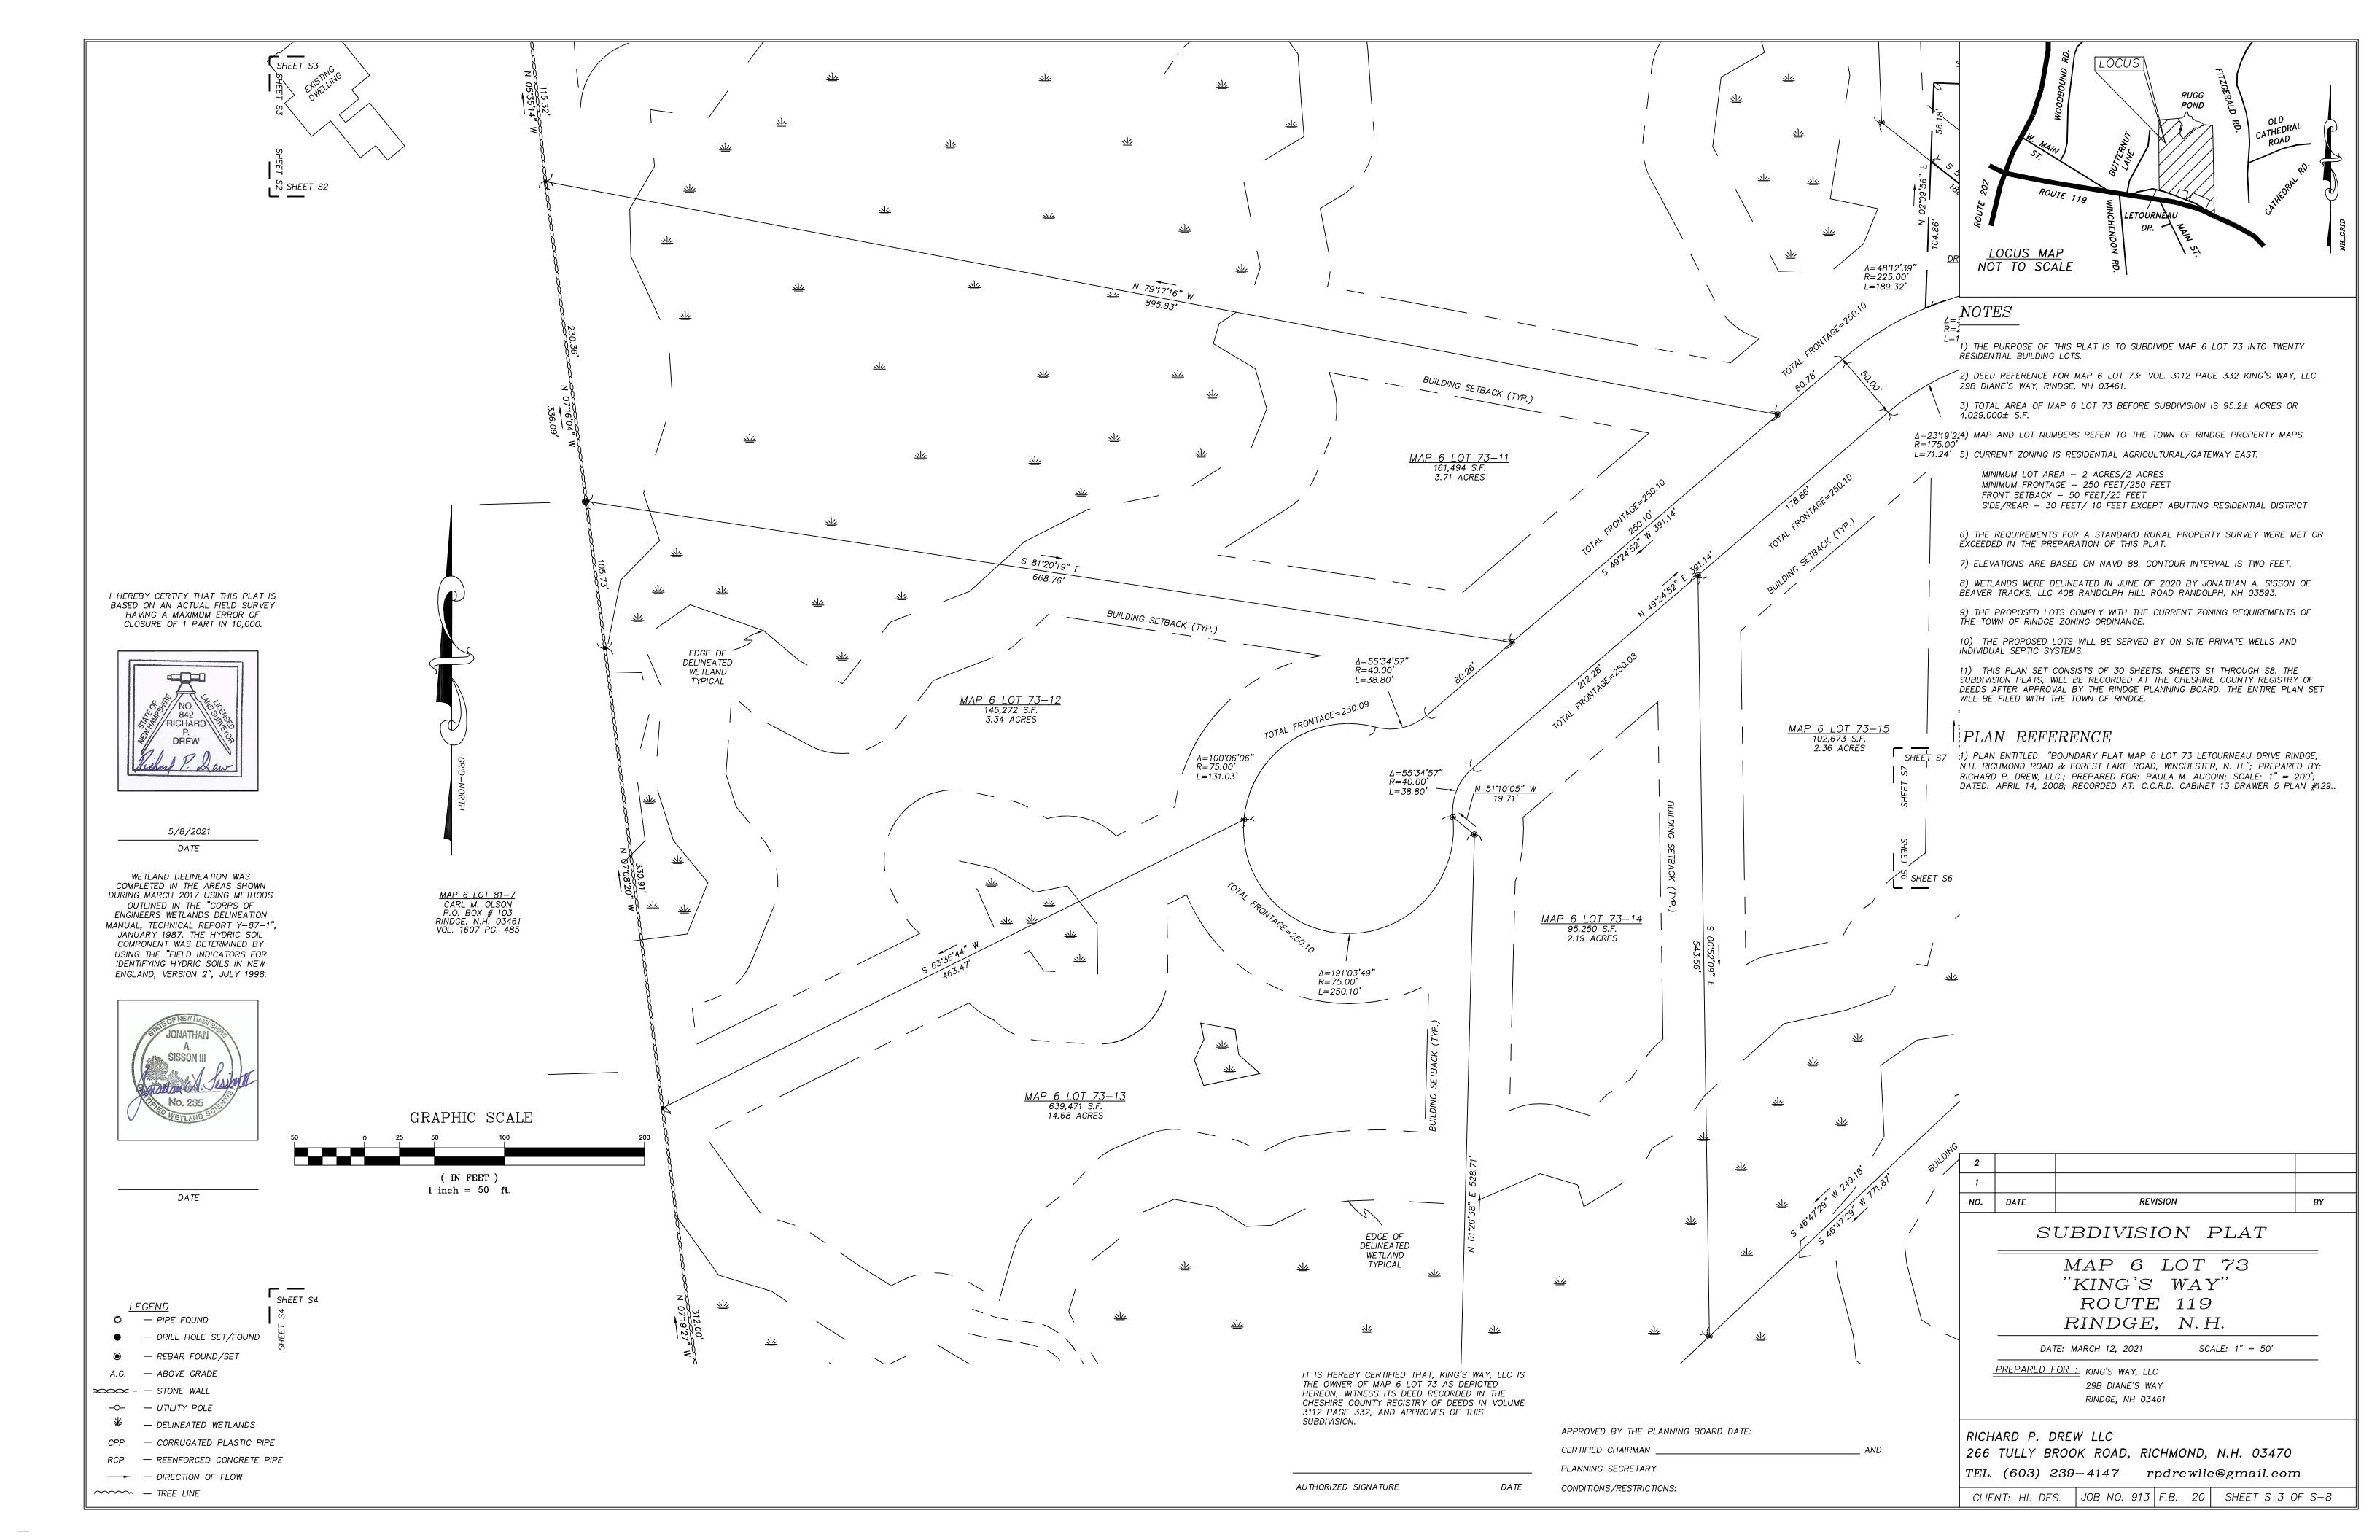

## NOTES

1) THE PURPOSE OF THIS PLAT IS TO SUBDIVIDE MAP 6 LOT 73 INTO TWENTY RESIDENTIAL BUILDING LOTS.

2) DEED REFERENCE FOR MAP 6 LOT 73: VOL. 3112 PAGE 332 KING'S WAY, LLC 29B DIANE'S WAY, RINDGE, NH 03461.

3) TOTAL AREA OF MAP 6 LOT 73 BEFORE SUBDIVISION IS 95.2± ACRES OR

4) MAP AND LOT NUMBERS REFER TO THE TOWN OF RINDGE PROPERTY MAPS.

5) CURRENT ZONING IS RESIDENTIAL AGRICULTURAL/GATEWAY EAST.

MINIMUM LOT AREA – 2 ACRES/2 ACRES MINIMUM FRONTAGE – 250 FEET/250 FEET FRONT SETBACK – 50 FEET/25 FEET

6) THE REQUIREMENTS FOR A STANDARD RURAL PROPERTY SURVEY WERE MET OR

SIDE/REAR - 30 FEET/ 10 FEET EXCEPT ABUTTING RESIDENTIAL DISTRICT

EXCEEDED IN THE PREPARATION OF THIS PLAT.

7) ELEVATIONS ARE BASED ON NAVD 88. CONTOUR INTERVAL IS TWO FEET.

8) WETLANDS WERE DELINEATED IN JUNE OF 2020 BY JONATHAN A. SISSON OF BEAVER TRACKS, LLC 408 RANDOLPH HILL ROAD RANDOLPH, NH 03593.

9) THE PROPOSED LOTS COMPLY WITH THE CURRENT ZONING REQUIREMENTS OF THE TOWN OF RINDGE ZONING ORDINANCE.

10) THE PROPOSED LOTS WILL BE SERVED BY ON SITE PRIVATE WELLS AND INDIVIDUAL SEPTIC SYSTEMS.

11) THIS PLAN SET CONSISTS OF 30 SHEETS. SHEETS S 1 THROUGH S 8, THE SUBDIVISION PLATS, WILL BE RECORDED AT THE CHESHIRE COUNTY REGISTRY OF DEEDS AFTER APPROVAL BY THE RINDGE PLANNING BOARD. THE ENTIRE PLAN SET WILL BE FILED WITH THE TOWN OF RINDGE.

# <u>PLAN REFERENCE</u>

1) PLAN ENTITLED: "BOUNDARY PLAT MAP 6 LOT 73 LETOURNEAU DRIVE RINDGE, N.H. RICHMOND ROAD & FOREST LAKE ROAD, WINCHESTER, N. H."; PREPARED BY: RICHARD P. DREW, LLC.; PREPARED FOR: PAULA M. AUCOIN; SCALE: 1" = 200'; DATED: APRIL 14, 2008; RECORDED AT: C.C.R.D. CABINET 13 DRAWER 5 PLAN #129..