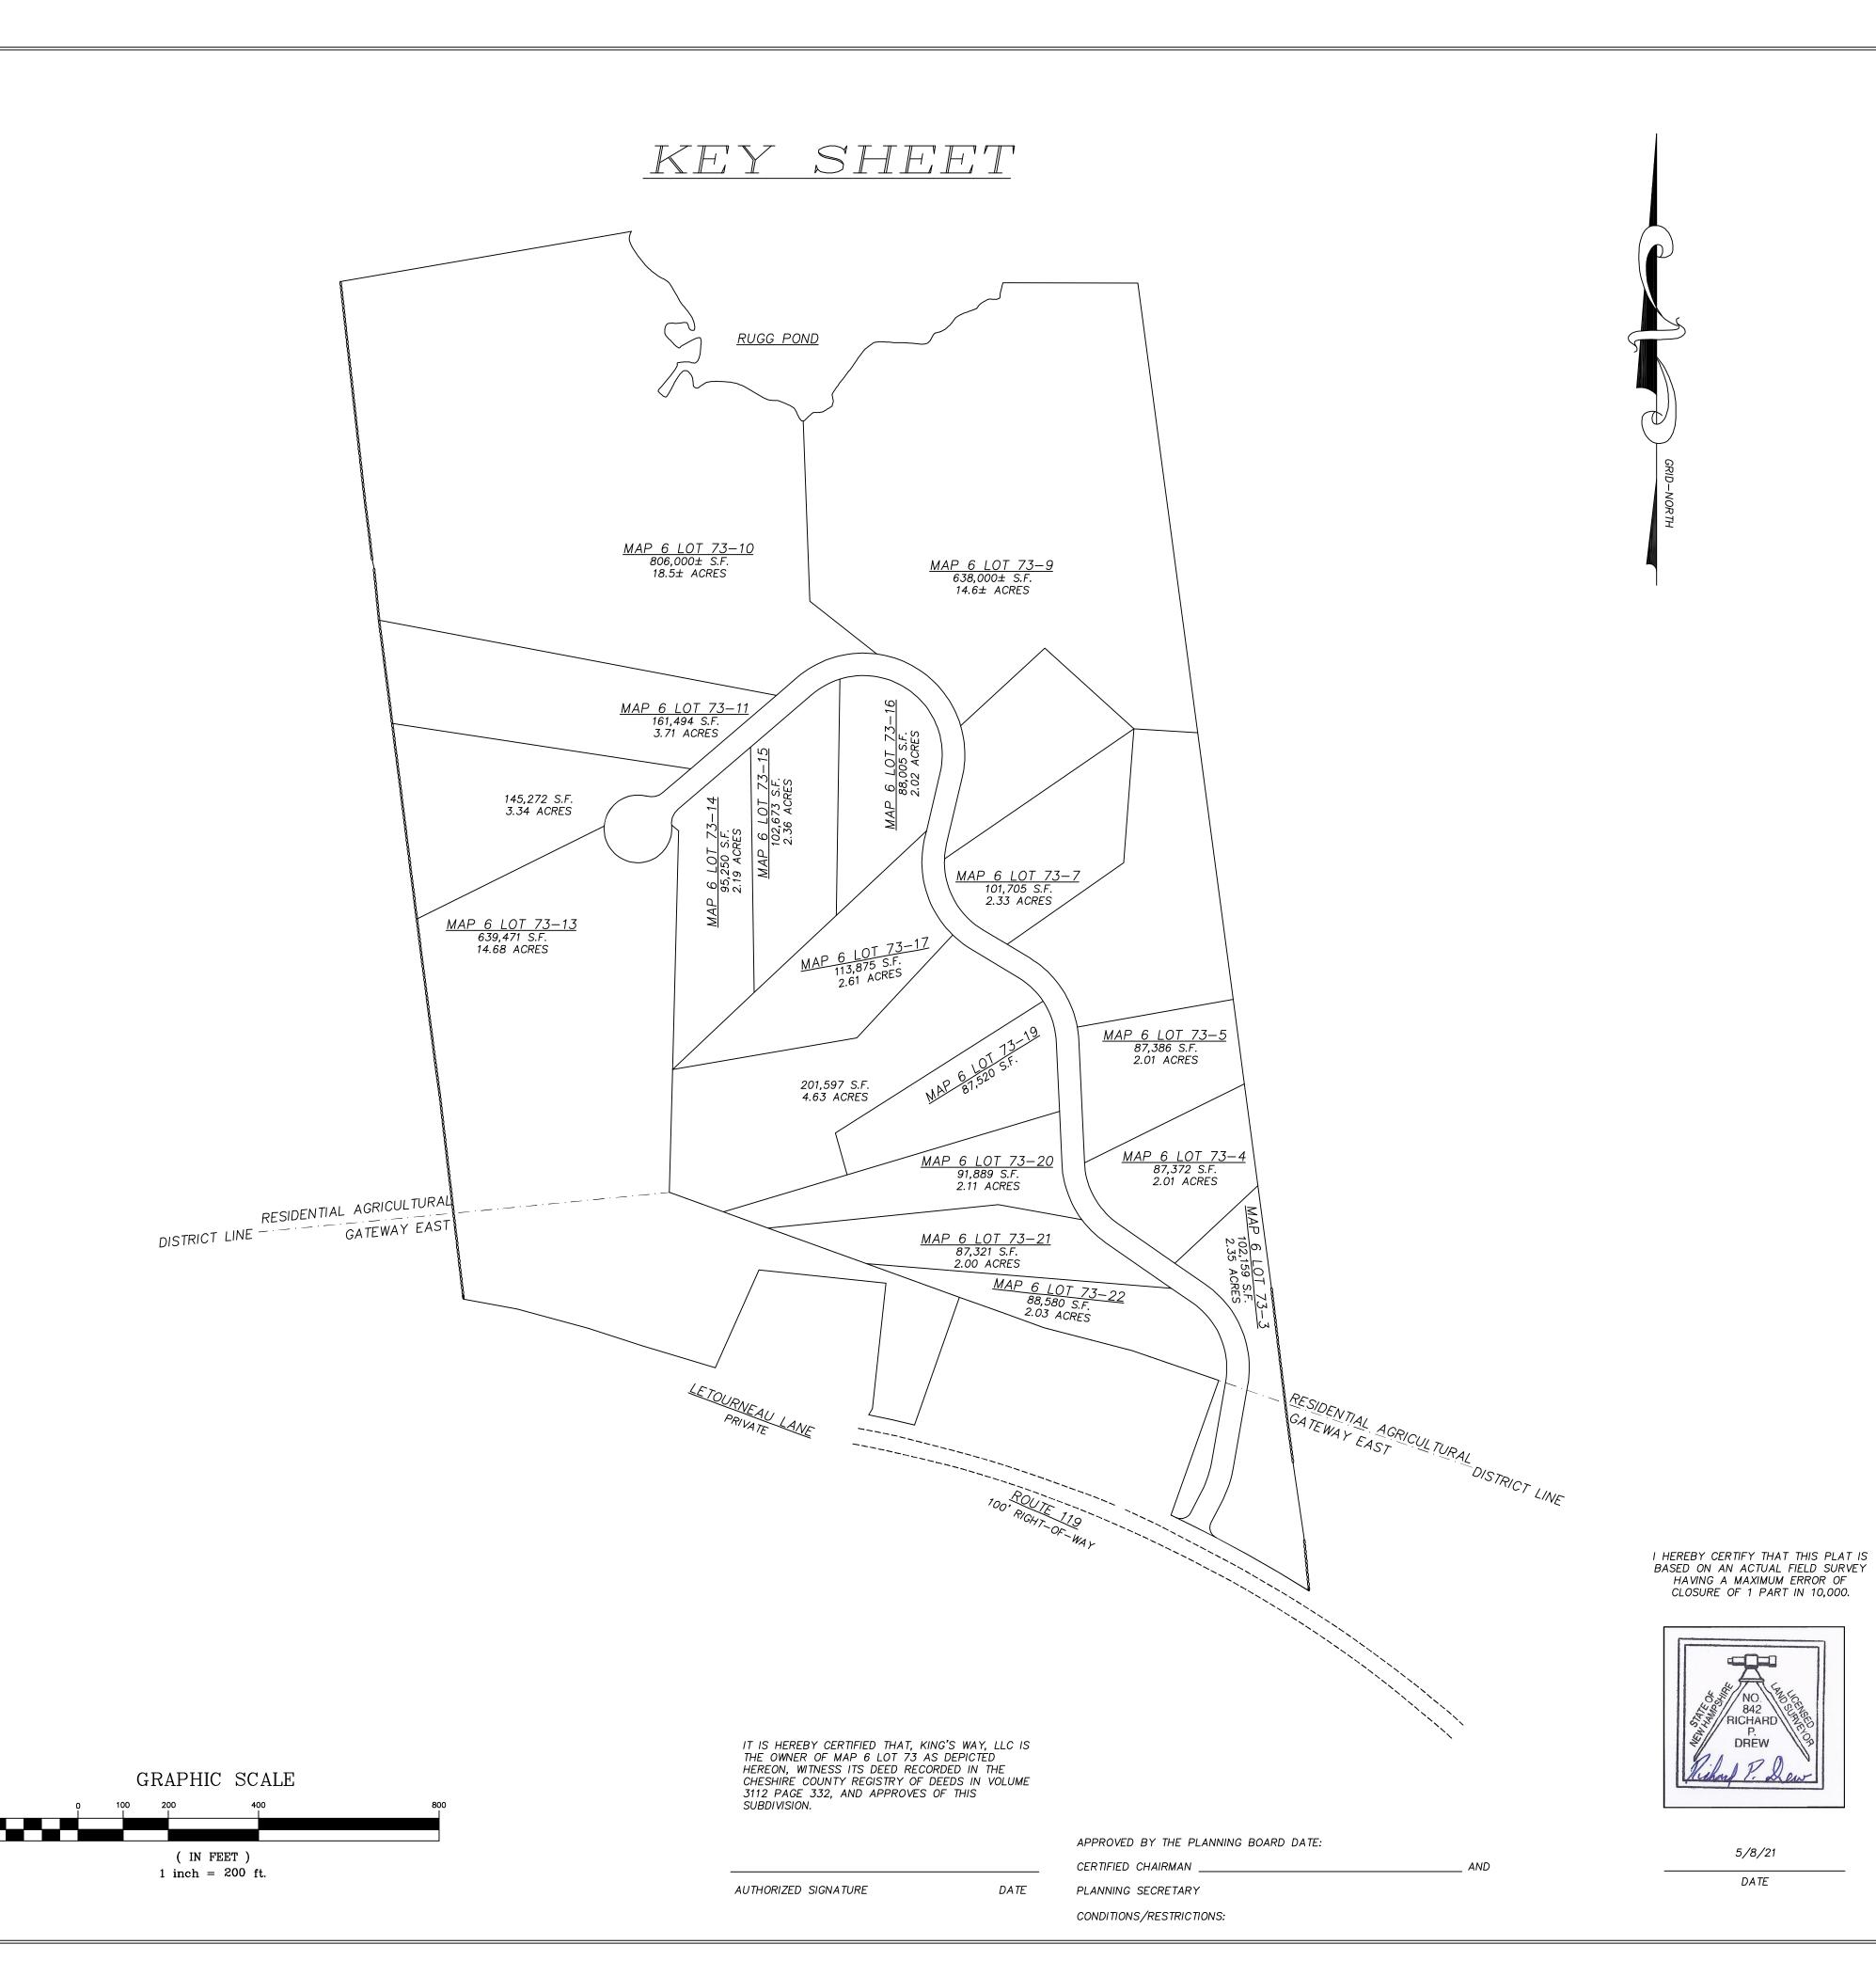

## NOTES

1) THE PURPOSE OF THIS PLAT IS TO SUBDIVIDE MAP 6 LOT 73 INTO TWENTY RESIDENTIAL BUILDING LOTS.

2) DEED REFERENCE FOR MAP 6 LOT 73: VOL. 3112 PAGE 332 KING'S WAY, LLC 29B DIANE'S WAY, RINDGE, NH 03461.

3) TOTAL AREA OF MAP 6 LOT 73 BEFORE SUBDIVISION IS 95.2± ACRES OR

4) MAP AND LOT NUMBERS REFER TO THE TOWN OF RINDGE PROPERTY MAPS.

5) CURRENT ZONING IS RESIDENTIAL AGRICULTURAL/GATEWAY EAST.

MINIMUM LOT AREA - 2 ACRES/2 ACRES MINIMUM FRONTAGE - 250 FEET/250 FEET FRONT SETBACK - 50 FEET/25 FEET

EXCEEDED IN THE PREPARATION OF THIS PLAT.

6) THE REQUIREMENTS FOR A STANDARD RURAL PROPERTY SURVEY WERE MET OR

SIDE/REAR - 30 FEET/ 10 FEET EXCEPT ABUTTING RESIDENTIAL DISTRICT

7) ELEVATIONS ARE BASED ON NAVD 88. CONTOUR INTERVAL IS TWO FEET.

8) WETLANDS WERE DELINEATED IN JUNE OF 2020 BY JONATHAN A. SISSON OF BEAVER TRACKS, LLC 408 RANDOLPH HILL ROAD RANDOLPH, NH 03593.

9) THE PROPOSED LOTS COMPLY WITH THE CURRENT ZONING REQUIREMENTS OF THE TOWN OF RINDGE ZONING ORDINANCE.

10) THE PROPOSED LOTS WILL BE SERVED BY ON SITE PRIVATE WELLS AND INDIVIDUAL SEPTIC SYSTEMS.

11) THIS PLAN SET CONSISTS OF 30 SHEETS. SHEETS S1 THROUGH S8, THE SÚBDIVISION PLATS, WILL BE RECORDED AT THE CHESHIRE COUNTY REGISTRY OF DEEDS AFTER APPROVAL BY THE RINDGE PLANNING BOARD. THE ENTIRE PLAN SET WILL BE FILED WITH THE TOWN OF RINDGE.

### PLAN REFERENCE

1) PLAN ENTITLED: "BOUNDARY PLAT MAP 6 LOT 73 LETOURNEAU DRIVE RINDGE, N.H. RICHMOND ROAD & FOREST LAKE ROAD, WINCHESTER, N. H."; PREPARED BY: RICHARD P. DREW, LLC.; PREPARED FOR: PAULA M. AUCOIN; SCALE: 1" = 200'; DATED: APRIL 14, 2008; RECORDED AT: C.C.R.D. CABINET 13 DRAWER 5 PLAN #129...