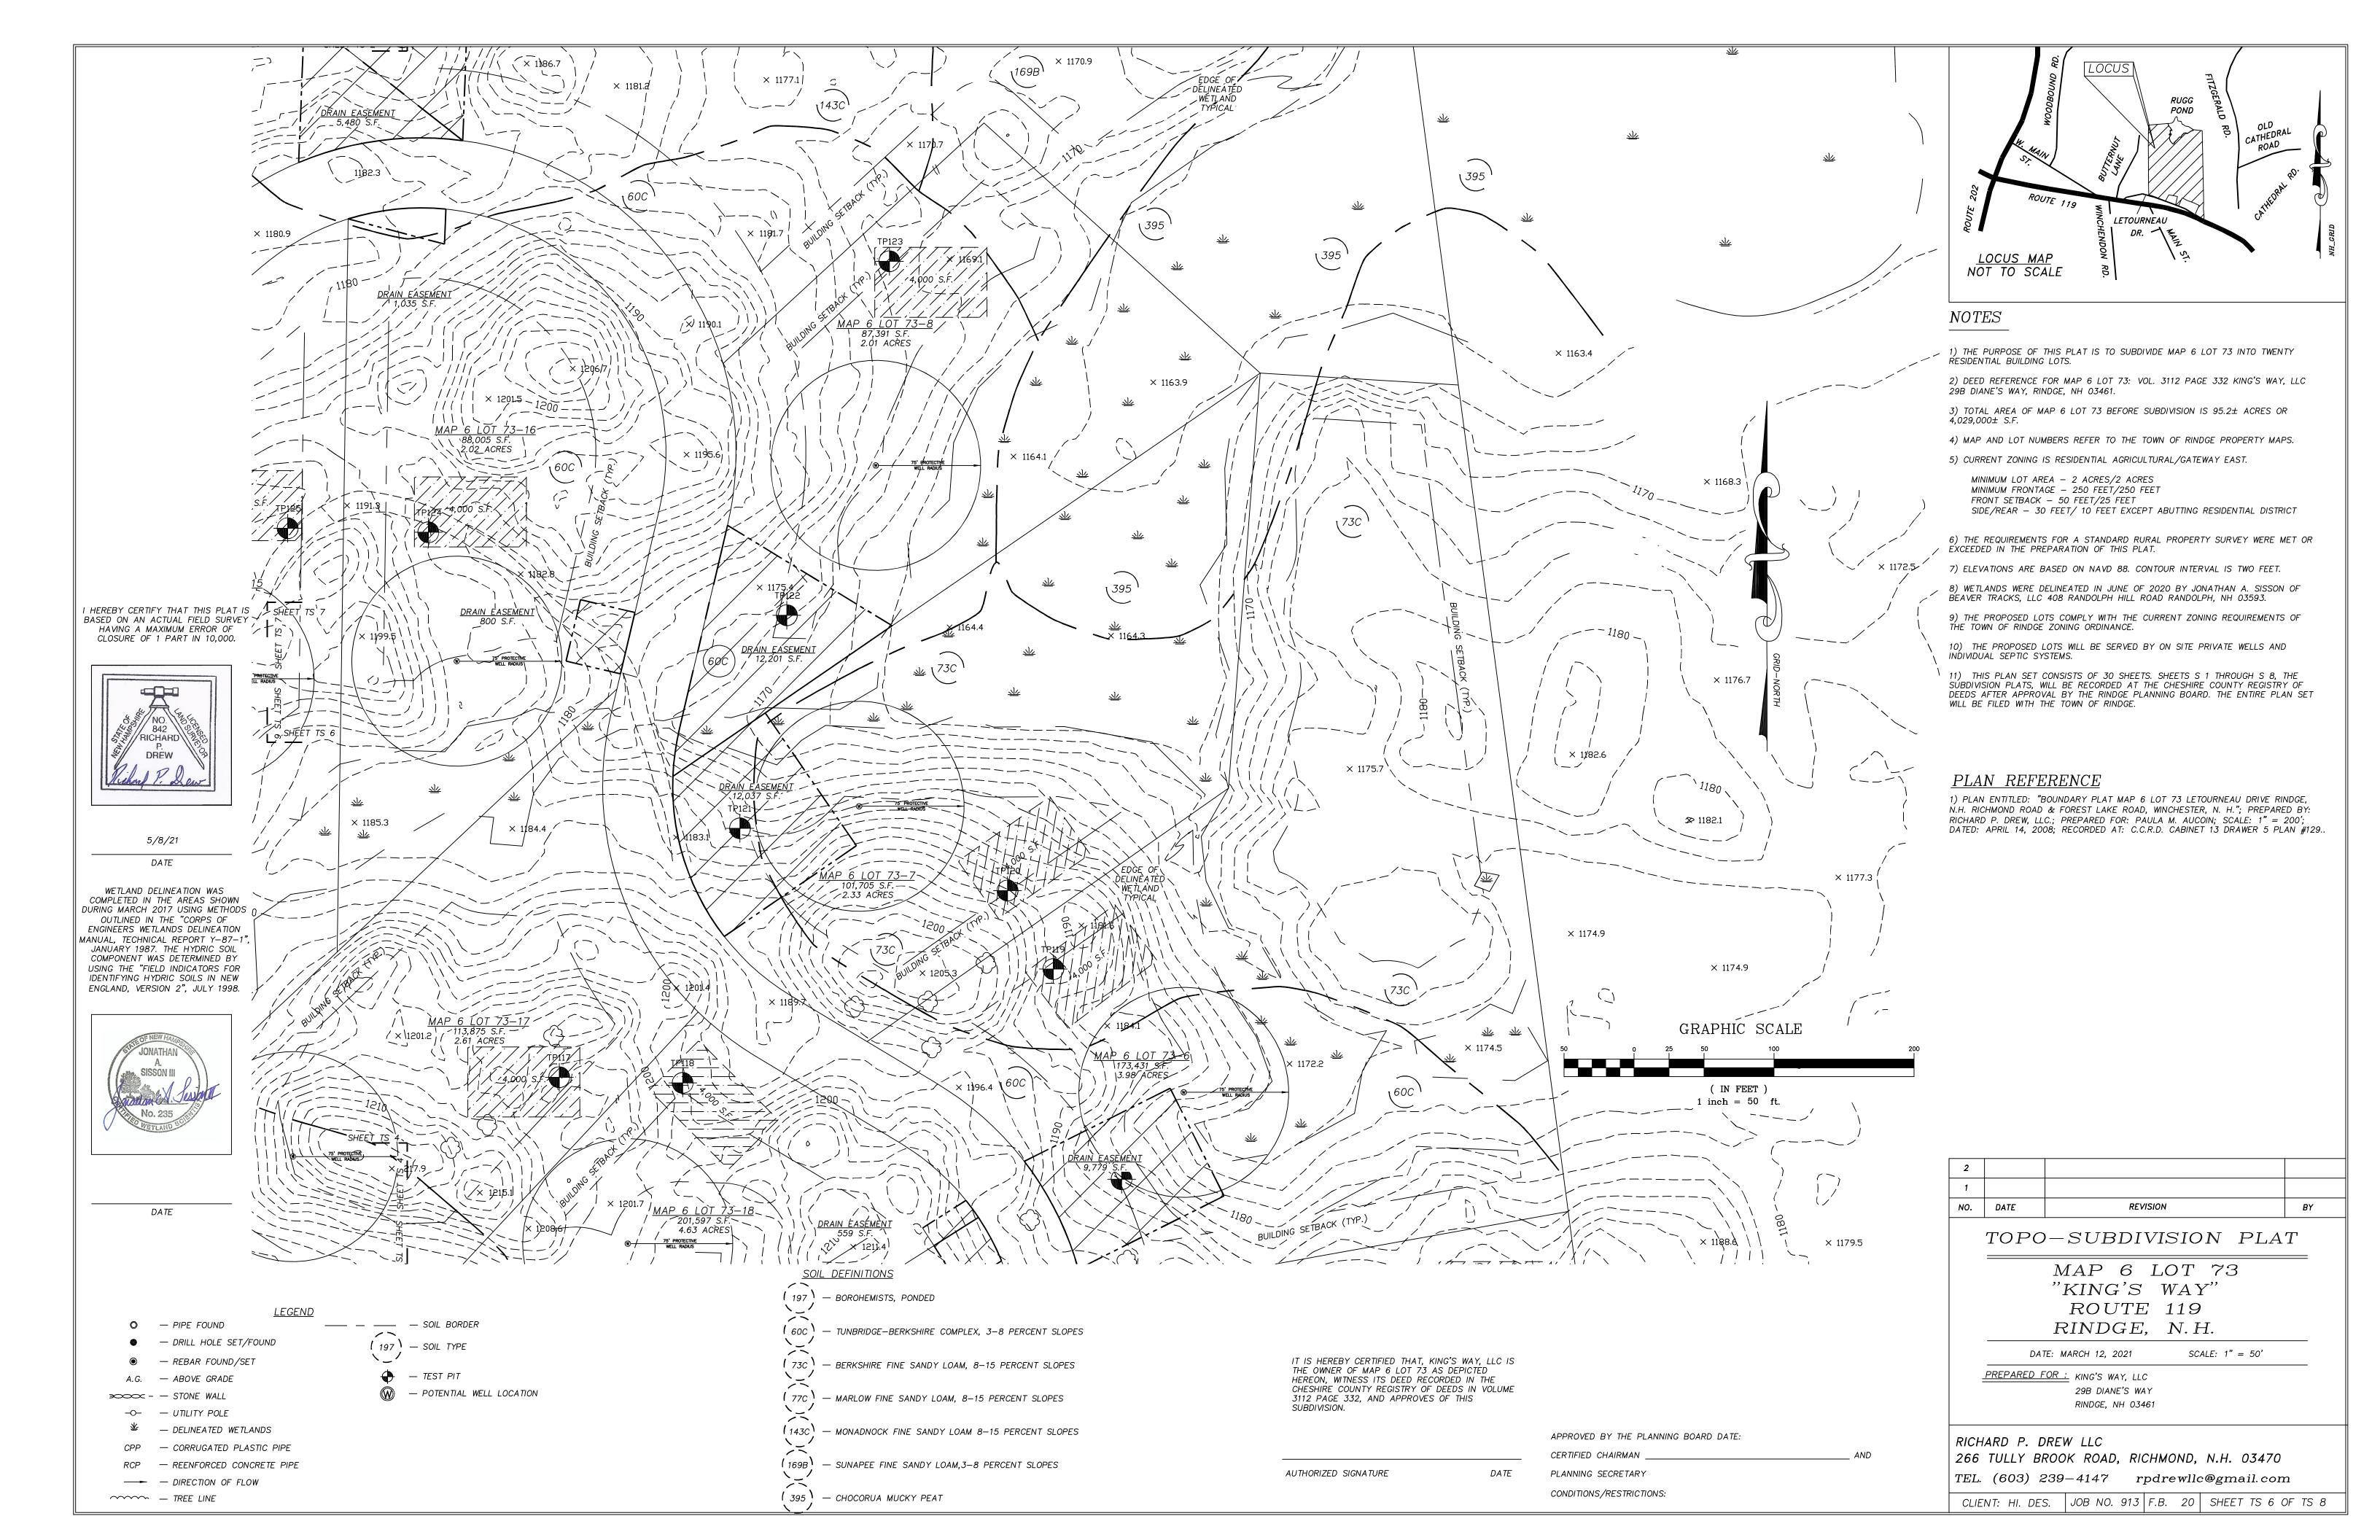

## NOTES

1) THE PURPOSE OF THIS PLAT IS TO SUBDIVIDE MAP 6 LOT 73 INTO TWENTY RESIDENTIAL BUILDING LOTS.

2) DEED REFERENCE FOR MAP 6 LOT 73: VOL. 3112 PAGE 332 KING'S WAY, LLC 29B DIANE'S WAY, RINDGE, NH 03461.

3) TOTAL AREA OF MAP 6 LOT 73 BEFORE SUBDIVISION IS 95.2± ACRES OR

4) MAP AND LOT NUMBERS REFER TO THE TOWN OF RINDGE PROPERTY MAPS.

5) CURRENT ZONING IS RESIDENTIAL AGRICULTURAL/GATEWAY EAST.

MINIMUM LOT AREA - 2 ACRES/2 ACRES MINIMUM FRONTAGE - 250 FEET/250 FEET FRONT SETBACK - 50 FEET/25 FEET

EXCEEDED IN THE PREPARATION OF THIS PLAT.

6) THE REQUIREMENTS FOR A STANDARD RURAL PROPERTY SURVEY WERE MET OR

SIDE/REAR - 30 FEET/ 10 FEET EXCEPT ABUTTING RESIDENTIAL DISTRICT

7) ELEVATIONS ARE BASED ON NAVD 88. CONTOUR INTERVAL IS TWO FEET.

8) WETLANDS WERE DELINEATED IN JUNE OF 2020 BY JONATHAN A. SISSON OF BEAVER TRACKS, LLC 408 RANDOLPH HILL ROAD RANDOLPH, NH 03593.

9) THE PROPOSED LOTS COMPLY WITH THE CURRENT ZONING REQUIREMENTS OF THE TOWN OF RINDGE ZONING ORDINANCE.

10) THE PROPOSED LOTS WILL BE SERVED BY ON SITE PRIVATE WELLS AND INDIVIDUAL SEPTIC SYSTEMS.

11) THIS PLAN SET CONSISTS OF 30 SHEETS. SHEETS S1 THROUGH S8, THE SÚBDIVISION PLATS, WILL BE RECORDED AT THE CHESHIRE COUNTY REGISTRY OF DEEDS AFTER APPROVAL BY THE RINDGE PLANNING BOARD. THE ENTIRE PLAN SET WILL BE FILED WITH THE TOWN OF RINDGE.

### PLAN REFERENCE

1) PLAN ENTITLED: "BOUNDARY PLAT MAP 6 LOT 73 LETOURNEAU DRIVE RINDGE, N.H. RICHMOND ROAD & FOREST LAKE ROAD, WINCHESTER, N. H."; PREPARED BY: RICHARD P. DREW, LLC.; PREPARED FOR: PAULA M. AUCOIN; SCALE: 1" = 200'; DATED: APRIL 14, 2008; RECORDED AT: C.C.R.D. CABINET 13 DRAWER 5 PLAN #129...