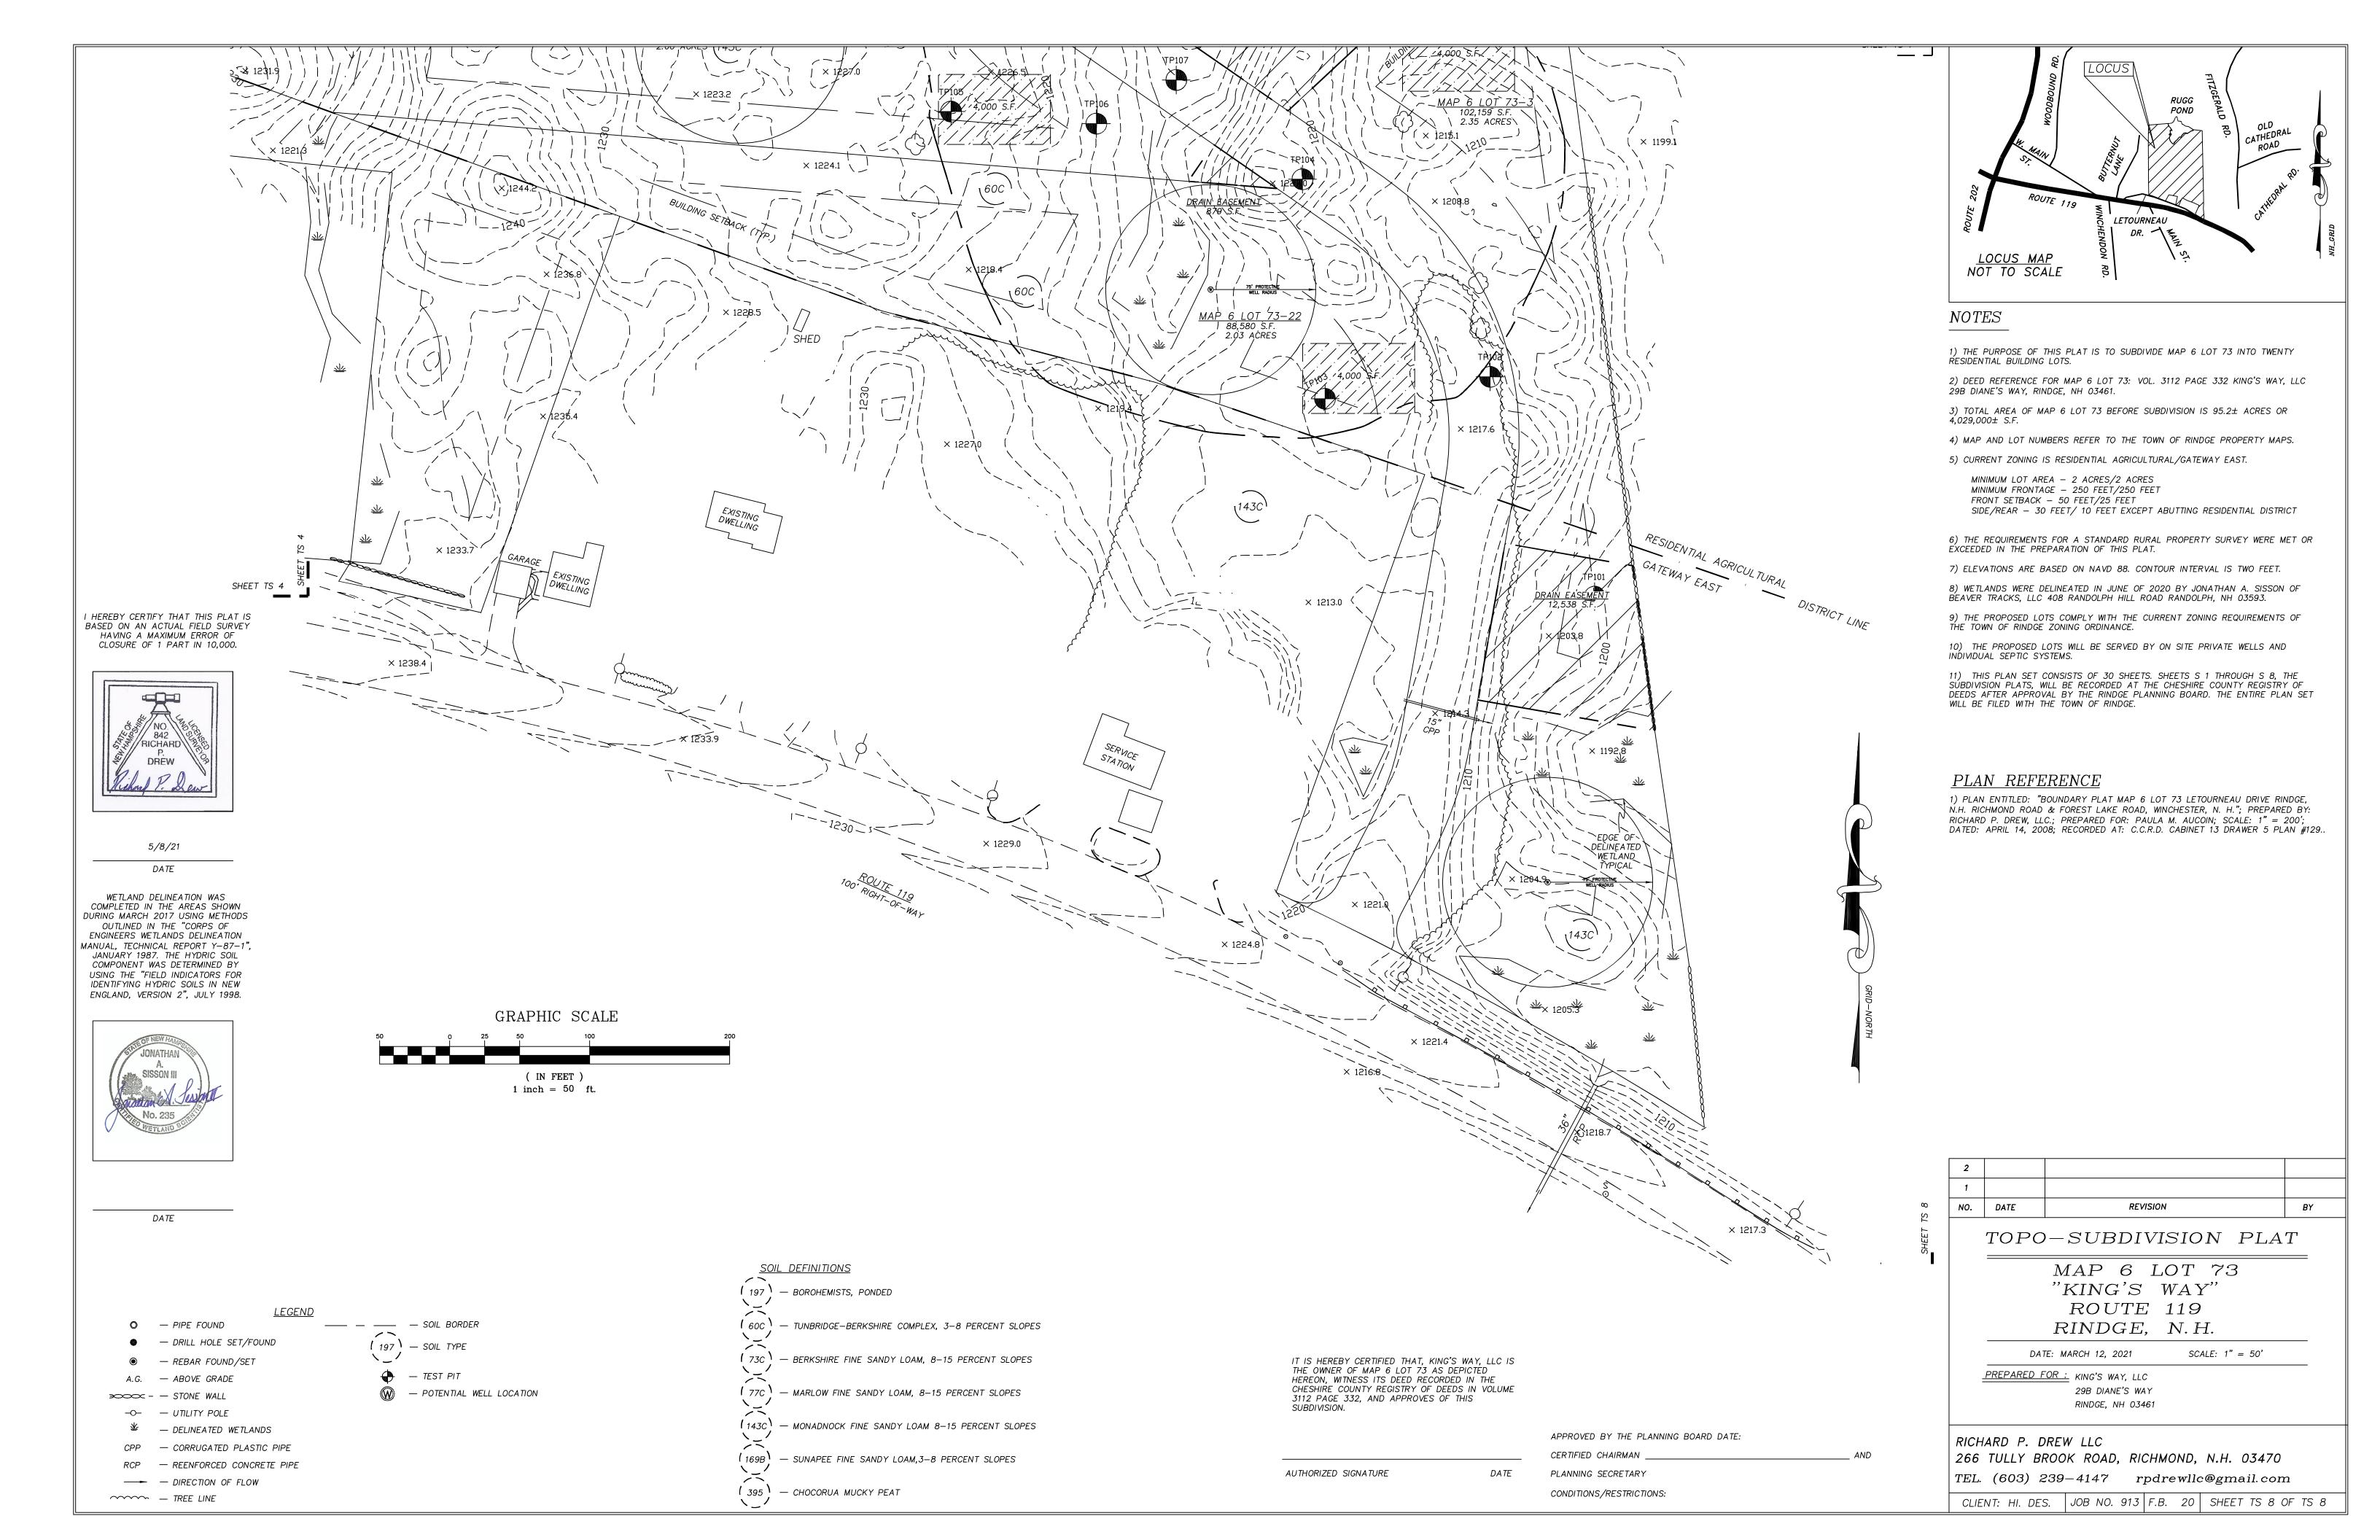

## NOTES

1) THE PURPOSE OF THIS PLAT IS TO SUBDIVIDE MAP 6 LOT 73 INTO TWENTY RESIDENTIAL BUILDING LOTS.

2) DEED REFERENCE FOR MAP 6 LOT 73: VOL. 3112 PAGE 332 KING'S WAY, LLC 29B DIANE'S WAY, RINDGE, NH 03461.

3) TOTAL AREA OF MAP 6 LOT 73 BEFORE SUBDIVISION IS 95.2± ACRES OR

4) MAP AND LOT NUMBERS REFER TO THE TOWN OF RINDGE PROPERTY MAPS.

5) CURRENT ZONING IS RESIDENTIAL AGRICULTURAL/GATEWAY EAST.

MINIMUM LOT AREA - 2 ACRES/2 ACRES MINIMUM FRONTAGE - 250 FEET/250 FEET FRONT SETBACK - 50 FEET/25 FEET

EXCEEDED IN THE PREPARATION OF THIS PLAT.

6) THE REQUIREMENTS FOR A STANDARD RURAL PROPERTY SURVEY WERE MET OR

SIDE/REAR - 30 FEET/ 10 FEET EXCEPT ABUTTING RESIDENTIAL DISTRICT

7) ELEVATIONS ARE BASED ON NAVD 88. CONTOUR INTERVAL IS TWO FEET.

8) WETLANDS WERE DELINEATED IN JUNE OF 2020 BY JONATHAN A. SISSON OF BEAVER TRACKS, LLC 408 RANDOLPH HILL ROAD RANDOLPH, NH 03593.

9) THE PROPOSED LOTS COMPLY WITH THE CURRENT ZONING REQUIREMENTS OF THE TOWN OF RINDGE ZONING ORDINANCE.

10) THE PROPOSED LOTS WILL BE SERVED BY ON SITE PRIVATE WELLS AND INDIVIDUAL SEPTIC SYSTEMS.

11) THIS PLAN SET CONSISTS OF 30 SHEETS. SHEETS S1 THROUGH S8, THE SÚBDIVISION PLATS, WILL BE RECORDED AT THE CHESHIRE COUNTY REGISTRY OF DEEDS AFTER APPROVAL BY THE RINDGE PLANNING BOARD. THE ENTIRE PLAN SET WILL BE FILED WITH THE TOWN OF RINDGE.

### PLAN REFERENCE

1) PLAN ENTITLED: "BOUNDARY PLAT MAP 6 LOT 73 LETOURNEAU DRIVE RINDGE, N.H. RICHMOND ROAD & FOREST LAKE ROAD, WINCHESTER, N. H."; PREPARED BY: RICHARD P. DREW, LLC.; PREPARED FOR: PAULA M. AUCOIN; SCALE: 1" = 200'; DATED: APRIL 14, 2008; RECORDED AT: C.C.R.D. CABINET 13 DRAWER 5 PLAN #129...